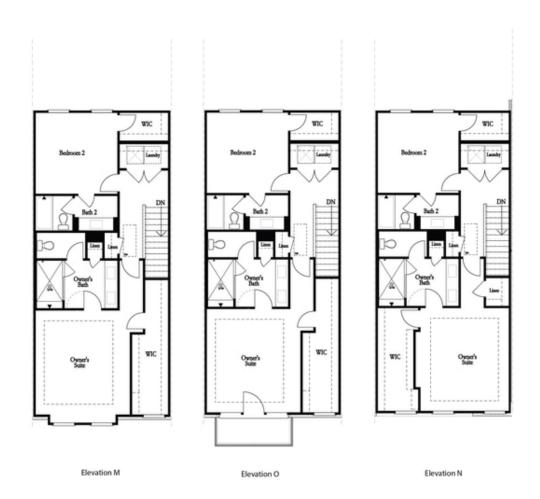

## Options

Opt. Bedroom 3
"Only available w/ sunroom option
"Laundry moved to main floor w/ this opt.

Opt. Walk-Through Shower

Opt. Freestanding Tub/Shower Combo

Opt. Decked Tub/Shower Combo

Third Floor Options