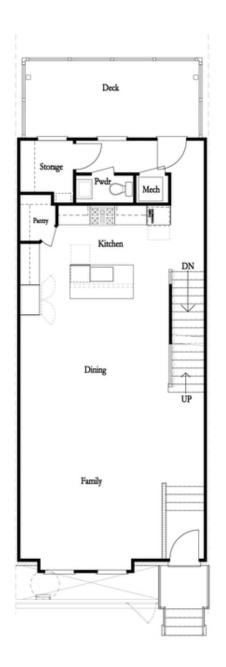

## Options

Opt. Bedroom 3
"Only available w/ sunroom option
"Laundry moved to main floor w/ this opt.

Opt. Walk-Through Shower

Opt. Freestanding Tub/Shower Combo

Opt. Decked Tub/Shower Combo

Third Floor Options