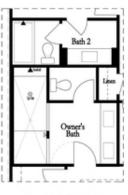

## Options

Opt. Bedroom 3
"Only available w/ sunroom option
"Laundry moved to main floor w/ this opt.

Opt. Walk-Through Shower

Opt. Freestanding Tub/Shower Combo

Opt. Decked Tub/Shower Combo

Third Floor Options