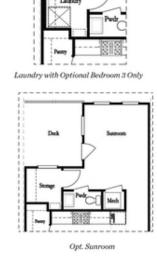

## Options

Opt. Bedroom 3
"Only available w/ sunroom option
"Laundry moved to main floor w/ this opt.

Opt. Walk-Through Shower

Opt. Freestanding Tub/Shower Combo

Opt. Decked Tub/Shower Combo

Third Floor Options