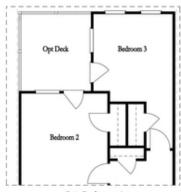

## Options

Opt. Bedroom 3
"Only available w/ sunroom option
"Laundry moved to main floor w/ this opt.

Opt. Walk-Through Shower

Opt. Freestanding Tub/Shower Combo

Opt. Decked Tub/Shower Combo

Third Floor Options