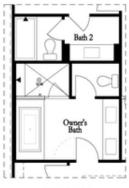

## Options

Opt. Bedroom 3
"Only available w/ sunroom option
"Laundry moved to main floor w/ this opt.

Opt. Walk-Through Shower

Opt. Freestanding Tub/Shower Combo

Opt. Decked Tub/Shower Combo

Third Floor Options