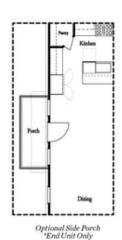

## Options

Opt. Bedroom 3
"Only available w/ sunroom option
"Laundry moved to main floor w/ this opt.

Opt. Walk-Through Shower

Opt. Freestanding Tub/Shower Combo

Opt. Decked Tub/Shower Combo

Third Floor Options