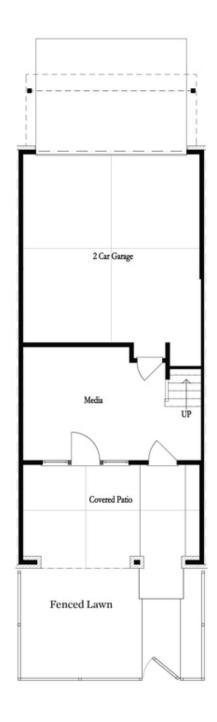

PRICED AT

\$642,675

2170 Sq Ft

Д 3 Bed:

2.5 Baths

🗎 2 Car Garage

سے 3.0 Story

Elevate your life in 2023! New Year New Price plus \$20k any way you want on all contracts written before 2/28/2023 and close 3/31/2023. Quick Move in! Entertainer's Dream- one mile from shops, restaurants, breweries, and festivals at the Forum. Come see this one-of-a-kind 3-story townhome located minutes from The Forum. Perfect space for entertaining in the media room that opens up to a covered patio with a fenced yard. HOA will maintain your lawn equals easy living for you. Open main floor with a sunroom and all bedrooms located on the top floor. The two guest bedroom has access to the upper deck. Perfect spot to end the day! This New Gated Master Planned Community is backing up to the Chattahoochee River, surrounded by beautiful trees and the opportunity to take a walk down to the River or enjoy state of the art amenities w/Swim, fitness, parks, clubhouse, etc. Community w/single family & townhomes. Photos do not represent actual property. For driving directions, you can use 4411 E. Jones Bridge Road, Peachtree Corners, GA 30092.