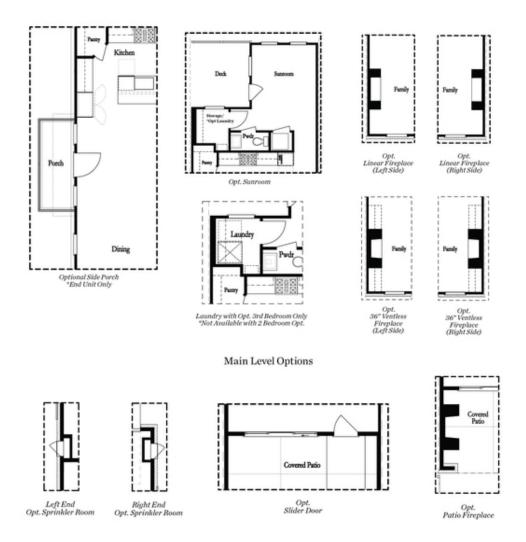

**NONE** 

Deck Bedroom 3

Opt. Bedroom 3

\*Only Available with Sunroom option
\*Laundry Moved to Main Level w' this Opt.

Upper Level Options

Want to Know More About This Home?

CONTACT OUR NEW HOME NAVIGATOR

**NONE** 