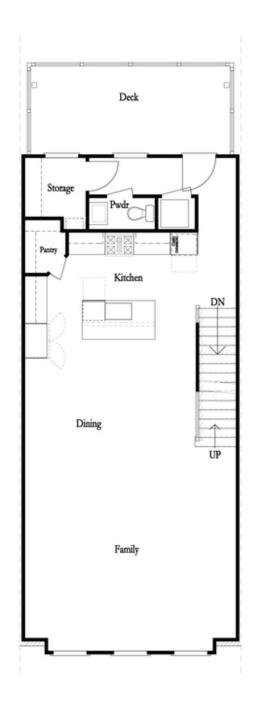

PRICED AT

\$642,675

2170 Sq Ft

Д 3 Bed:

2.5 Baths

🗎 2 Car Garage

سے 3.0 Story

Elevate your life in 2023! New Year New Price plus \$20k any way you want on all contracts written before 2/28/2023 and close 3/31/2023. Quick Move in! Entertainer's Dream- one mile from shops, restaurants, breweries, and festivals at the Forum. Come see this one-of-a-kind 3-story townhome located minutes from The Forum. Perfect space for entertaining in the media room that opens up to a covered patio with a fenced yard. HOA will maintain your lawn equals easy living for you. Open main floor with a sunroom and all bedrooms located on the top floor. The two guest bedroom has access to the upper deck. Perfect spot to end the day! This New Gated Master Planned Community is backing up to the Chattahoochee River, surrounded by beautiful trees and the opportunity to take a walk down to the River or enjoy state of the art amenities w/Swim, fitness, parks, clubhouse, etc. Community w/single family & townhomes. Photos do not represent actual property. For driving directions, you can use 4411 E. Jones Bridge Road, Peachtree Corners, GA 30092.