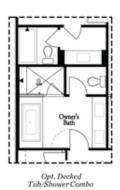

**NONE** 

Deck Bedroom 3

Opt. Bedroom 3

\*Only Available with Sunroom option
\*Laundry Moved to Main Level w' this Opt.

Upper Level Options

Want to Know More About This Home?

CONTACT OUR NEW HOME NAVIGATOR

**NONE** 