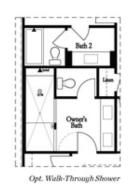

**NONE** 

Deck Bedroom 3

Opt. Bedroom 3

\*Only Available with Sunroom option
\*Laundry Moved to Main Level w' this Opt.

Upper Level Options

Want to Know More About This Home?

CONTACT OUR NEW HOME NAVIGATOR

**NONE** 