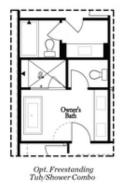

**NONE** 

Deck Bedroom 3

Opt. Bedroom 3

\*Only Available with Sunroom option
\*Laundry Moved to Main Level w' this Opt.

Upper Level Options

Want to Know More About This Home?

CONTACT OUR NEW HOME NAVIGATOR

**NONE** 