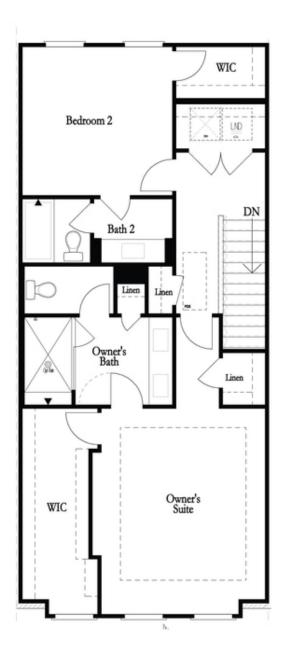

PRICED AT

\$642,675

2170 Sq Ft

Д 3 Bed:

2.5 Baths

🗎 2 Car Garage

سے 3.0 Story

Elevate your life in 2023! New Year New Price plus \$20k any way you want on all contracts written before 2/28/2023 and close 3/31/2023. Quick Move in! Entertainer's Dream- one mile from shops, restaurants, breweries, and festivals at the Forum. Come see this one-of-a-kind 3-story townhome located minutes from The Forum. Perfect space for entertaining in the media room that opens up to a covered patio with a fenced yard. HOA will maintain your lawn equals easy living for you. Open main floor with a sunroom and all bedrooms located on the top floor. The two guest bedroom has access to the upper deck. Perfect spot to end the day! This New Gated Master Planned Community is backing up to the Chattahoochee River, surrounded by beautiful trees and the opportunity to take a walk down to the River or enjoy state of the art amenities w/Swim, fitness, parks, clubhouse, etc. Community w/single family & townhomes. Photos do not represent actual property. For driving directions, you can use 4411 E. Jones Bridge Road, Peachtree Corners, GA 30092.