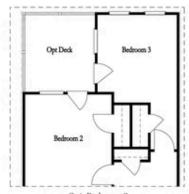

## Options

Opt. Bedroom 3
"Only available w/ sunroom option
"Laundry moved to main floor w/ this opt.

Shower

Third Floor Options

Want to Know More About This Home?