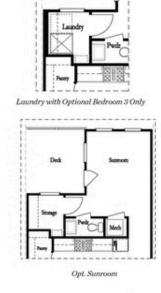

## Options

Opt. Bedroom 3
"Only available w/ sunroom option
"Laundry moved to main floor w/ this opt.

Shower

Third Floor Options

Want to Know More About This Home?