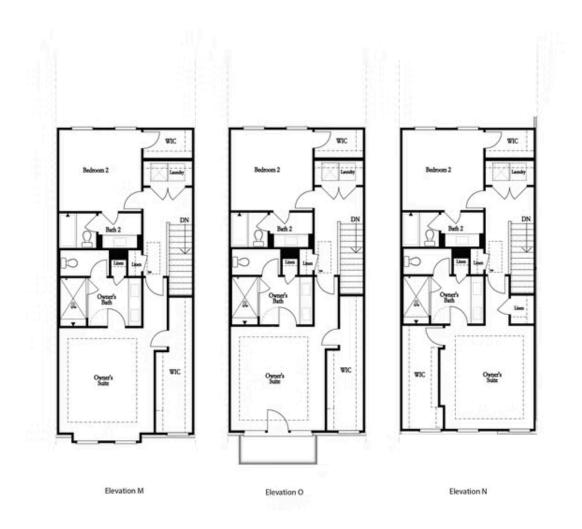

## Options

Opt. Bedroom 3
"Only available w/ sunroom option
"Laundry moved to main floor w/ this opt.

Shower

Third Floor Options

Want to Know More About This Home?