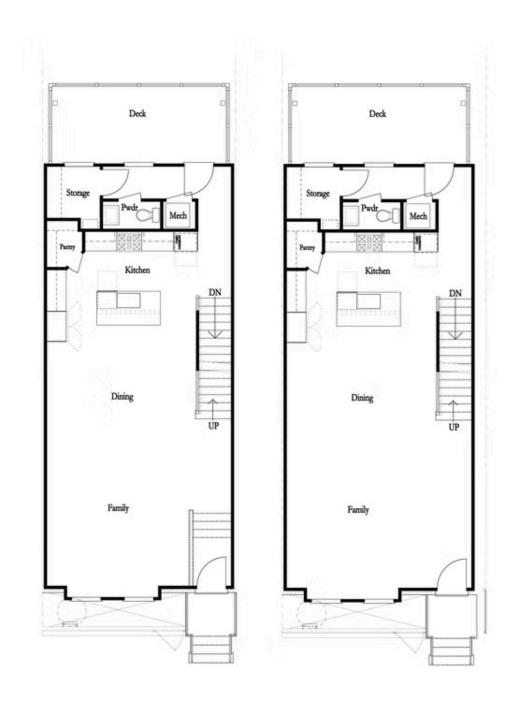

\* Not All Options are Available in All Communities

Left End Opt. Sprinkler Room

**CORNERS, GA** 

Right End Opt. Sprinkler Room