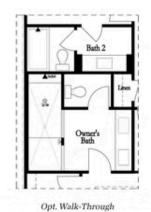

## Options

Opt. Bedroom 3
"Only available w/ sunroom option
"Laundry moved to main floor w/ this opt.

Shower

Third Floor Options

Want to Know More About This Home?