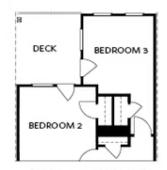

Elevation N

Want to Know More About This Home?

OPTIONS

Want to Know More About This Home?

OPT Open Rail

OPT Bedroom 3 - ONLY Available with Optional Sunroom

OPT Walk-Through Shower

OPT Freestanding Tub/Shower Combo