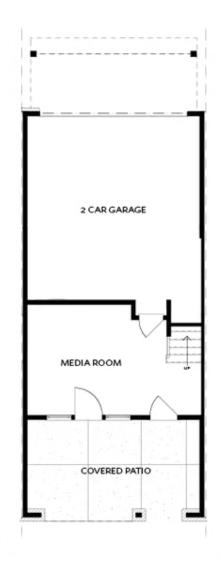

Elevate your life in 2023! New Year New Price plus \$20k any way you want on all contracts written before 1/31/2023 and close 3/31/2023. See agents for details. RARE QUICK-MOVE IN TOWNHOME in Waterside by The Providence Group! Come see your new townhome in Peachtree Corners with property backing up to Chattahoochee River. Amazing open plan with Beautiful designer kitchen with lots of cabinets and storage, walk in pantry. Kitchen overlooks the dining room & family room with fireplace to ceiling. Media room and covered patio is the entertainer's dream on the terrace level that walks out to a fenced in yard. Two car garage on the back. Owners suite has dual vanity with shower and huge walk in closet. New Gated Master Planned Community backing up to the Chattahoochee River, 1 mile from The Forum w/shops & restaurants, in the heart of Peachtree Corners. Fabulous amenity package includes clubhouse, park areas, pool, trails down by the River, fitness ctr. & more. PHOTOS ARE NOT OF ACTUAL UNIT AS IT IS STILL UNDER CONSTRUCTION. For driving directions, you can use 4411 E. Jones Bridge Road, Peachtree Corners, GA 30092.

#### Want to Know More About This Home?

TERRACE

Elevation N

Want to Know More About This Home?

SECOND FLOOR

Elevation N

Want to Know More About This Home?

THIRD FLOOR