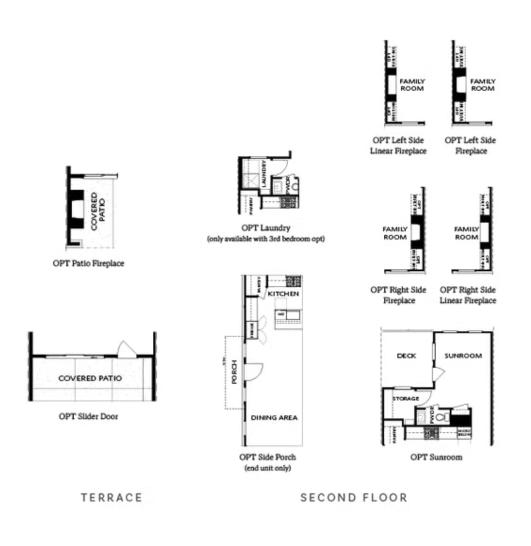

#### Want to Know More About This Home?

TERRACE

Elevation N

Want to Know More About This Home?

SECOND FLOOR

Elevation N

Want to Know More About This Home?

THIRD FLOOR

Elevation N

Want to Know More About This Home?

OPTIONS

Want to Know More About This Home?

OPT Open Rail

OPT Bedroom 3 - ONLY Available with Optional Sunroom

OPT Walk-Through Shower

OPT Freestanding Tub/Shower Combo