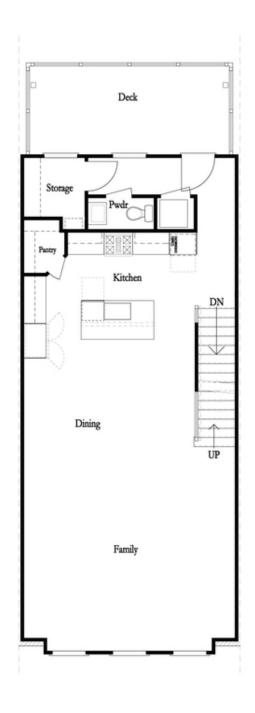

PRICED AT

\$656,955

2201 Sq Ft

== ∃ 3 Beds

2.5 Baths

2 Car Garage

عاد 3.0 Story

Ask About our Fabulous Fall Incentives &/or Available to Close in 2022. This END UNIT Townhome is a Rare Find in Peachtree Corners, on a premium location and ready to close in the next 30-45 days. Amazing open plan. Beautiful designer kitchen has white cabinets, quartz countertops and stainless appliances and overlooks dining room & family room with fireplace. Owners suite has dual vanity with mega shower with tile to ceiling and huge walk in closet. Terrace level Media room has slider door that leads to patio with it's own outdoor fireplace and fenced in yard. 2 car garage on the back with alley access. New Gated Master Planned Community backing up to the Chattahoochee River, 1 mile from The Forum w/shops & restaurants, in the heart of Peachtree Corners. Fabulous amenity package includes clubhouse, park areas, pool, trails down by the River, fitness ctr. & more. For driving directions, you can use 4411 E. Jones Bridge Road, Peachtree Corners, GA 30092

Want to Know More About This Home?

Want to Know More About This Home?

Want to Know More About This Home?

Want to Know More About This Home?

Terrace Level Options

Want to Know More About This Home?

Deck Bedsoom 3