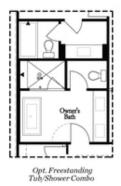

PRICED AT

\$656,955

2201 Sq Ft

== ∃ 3 Beds

2.5 Baths

2 Car Garage

عاد 3.0 Story

Ask About our Fabulous Fall Incentives &/or Available to Close in 2022. This END UNIT Townhome is a Rare Find in Peachtree Corners, on a premium location and ready to close in the next 30-45 days. Amazing open plan. Beautiful designer kitchen has white cabinets, quartz countertops and stainless appliances and overlooks dining room & family room with fireplace. Owners suite has dual vanity with mega shower with tile to ceiling and huge walk in closet. Terrace level Media room has slider door that leads to patio with it's own outdoor fireplace and fenced in yard. 2 car garage on the back with alley access. New Gated Master Planned Community backing up to the Chattahoochee River, 1 mile from The Forum w/shops & restaurants, in the heart of Peachtree Corners. Fabulous amenity package includes clubhouse, park areas, pool, trails down by the River, fitness ctr. & more. For driving directions, you can use 4411 E. Jones Bridge Road, Peachtree Corners, GA 30092