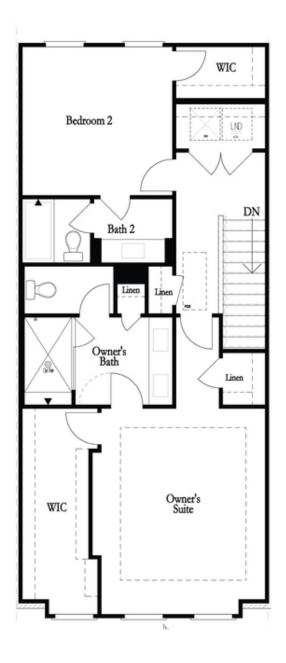

PRICED AT

\$656,955

2201 Sq Ft

== ∃ 3 Beds

2.5 Baths

2 Car Garage

عاد 3.0 Story

Ask About our Fabulous Fall Incentives &/or Available to Close in 2022. This END UNIT Townhome is a Rare Find in Peachtree Corners, on a premium location and ready to close in the next 30-45 days. Amazing open plan. Beautiful designer kitchen has white cabinets, quartz countertops and stainless appliances and overlooks dining room & family room with fireplace. Owners suite has dual vanity with mega shower with tile to ceiling and huge walk in closet. Terrace level Media room has slider door that leads to patio with it's own outdoor fireplace and fenced in yard. 2 car garage on the back with alley access. New Gated Master Planned Community backing up to the Chattahoochee River, 1 mile from The Forum w/shops & restaurants, in the heart of Peachtree Corners. Fabulous amenity package includes clubhouse, park areas, pool, trails down by the River, fitness ctr. & more. For driving directions, you can use 4411 E. Jones Bridge Road, Peachtree Corners, GA 30092

Opt. Bedroom 3 \*Only Available with Sunroom option \*Laundry Moved to Main Level w/ this Opt.

Upper Level Options

Want to Know More About This Home?