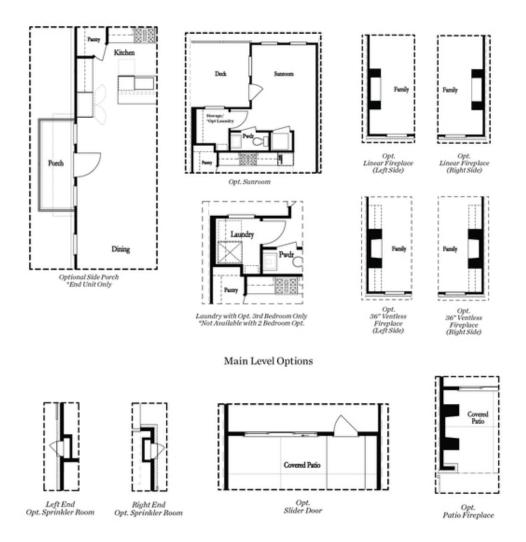

Want to Know More About This Home?

Want to Know More About This Home?

Want to Know More About This Home?

Want to Know More About This Home?

Terrace Level Options

Want to Know More About This Home?

Deck Bedsoom 3

Opt. Bedroom 3 \*Only Available with Sunroom option \*Laundry Moved to Main Level w/ this Opt.

Upper Level Options

Want to Know More About This Home?