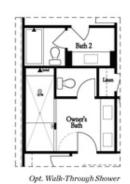

PRICED AT

\$656,955

2201 Sq Ft

== ∃ 3 Beds

2.5 Baths

2 Car Garage

عاد 3.0 Story

Ask About our Fabulous Fall Incentives &/or Available to Close in 2022. This END UNIT Townhome is a Rare Find in Peachtree Corners, on a premium location and ready to close in the next 30-45 days. Amazing open plan. Beautiful designer kitchen has white cabinets, quartz countertops and stainless appliances and overlooks dining room & family room with fireplace. Owners suite has dual vanity with mega shower with tile to ceiling and huge walk in closet. Terrace level Media room has slider door that leads to patio with it's own outdoor fireplace and fenced in yard. 2 car garage on the back with alley access. New Gated Master Planned Community backing up to the Chattahoochee River, 1 mile from The Forum w/shops & restaurants, in the heart of Peachtree Corners. Fabulous amenity package includes clubhouse, park areas, pool, trails down by the River, fitness ctr. & more. For driving directions, you can use 4411 E. Jones Bridge Road, Peachtree Corners, GA 30092