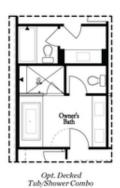

PRICED AT

\$656,955

2201 Sq Ft

== ∃ 3 Beds

2.5 Baths

2 Car Garage

عاد 3.0 Story

Ask About our Fabulous Fall Incentives &/or Available to Close in 2022. This END UNIT Townhome is a Rare Find in Peachtree Corners, on a premium location and ready to close in the next 30-45 days. Amazing open plan. Beautiful designer kitchen has white cabinets, quartz countertops and stainless appliances and overlooks dining room & family room with fireplace. Owners suite has dual vanity with mega shower with tile to ceiling and huge walk in closet. Terrace level Media room has slider door that leads to patio with it's own outdoor fireplace and fenced in yard. 2 car garage on the back with alley access. New Gated Master Planned Community backing up to the Chattahoochee River, 1 mile from The Forum w/shops & restaurants, in the heart of Peachtree Corners. Fabulous amenity package includes clubhouse, park areas, pool, trails down by the River, fitness ctr. & more. For driving directions, you can use 4411 E. Jones Bridge Road, Peachtree Corners, GA 30092