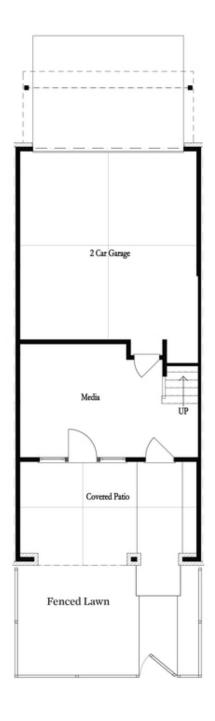

PRICED AT

\$656,955

2201 Sq Ft

== ∃ 3 Beds

2.5 Baths

2 Car Garage

عاد 3.0 Story

Ask About our Fabulous Fall Incentives &/or Available to Close in 2022. This END UNIT Townhome is a Rare Find in Peachtree Corners, on a premium location and ready to close in the next 30-45 days. Amazing open plan. Beautiful designer kitchen has white cabinets, quartz countertops and stainless appliances and overlooks dining room & family room with fireplace. Owners suite has dual vanity with mega shower with tile to ceiling and huge walk in closet. Terrace level Media room has slider door that leads to patio with it's own outdoor fireplace and fenced in yard. 2 car garage on the back with alley access. New Gated Master Planned Community backing up to the Chattahoochee River, 1 mile from The Forum w/shops & restaurants, in the heart of Peachtree Corners. Fabulous amenity package includes clubhouse, park areas, pool, trails down by the River, fitness ctr. & more. For driving directions, you can use 4411 E. Jones Bridge Road, Peachtree Corners, GA 30092

Want to Know More About This Home?

Want to Know More About This Home?

Want to Know More About This Home?

Want to Know More About This Home?

Terrace Level Options

Want to Know More About This Home?

Deck Bedsoom 3