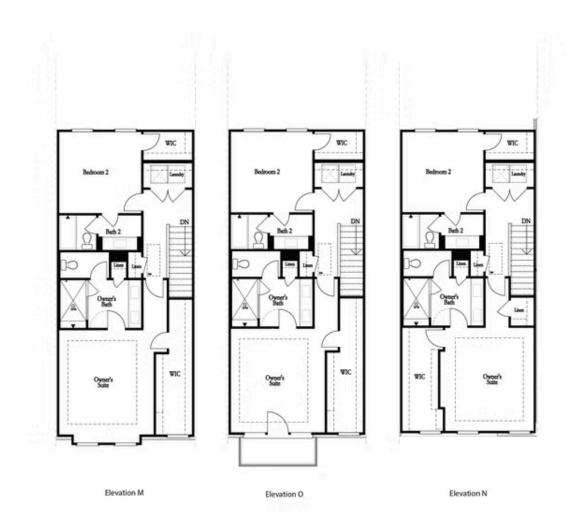

## Options

Opt. Bedroom 3 \*Only available w/sunroom option \*Laundry moved to main floor w/ this opt.

Third Floor Options

Want to Know More About This Home?