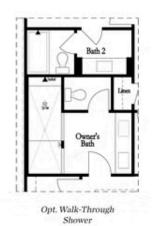

## Options

Opt. Bedroom 3 \*Only available w/sunroom option \*Laundry moved to main floor w/ this opt.

Third Floor Options

Want to Know More About This Home?