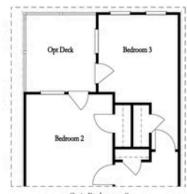

## Options

Opt. Bedroom 3 \*Only available w/sunroom option \*Laundry moved to main floor w/ this opt.

Third Floor Options

Want to Know More About This Home?