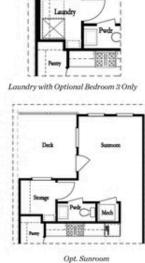

## Options

Opt. Bedroom 3 \*Only available w/sunroom option \*Laundry moved to main floor w/ this opt.

Third Floor Options

Want to Know More About This Home?