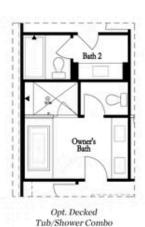

## Options

Opt. Bedroom 3 \*Only available w/sunroom option \*Laundry moved to main floor w/ this opt.

Third Floor Options

Want to Know More About This Home?