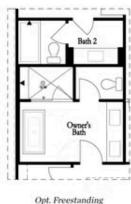

## Options

Opt. Bedroom 3 \*Only available w/sunroom option \*Laundry moved to main floor w/ this opt.

Third Floor Options

Want to Know More About This Home?