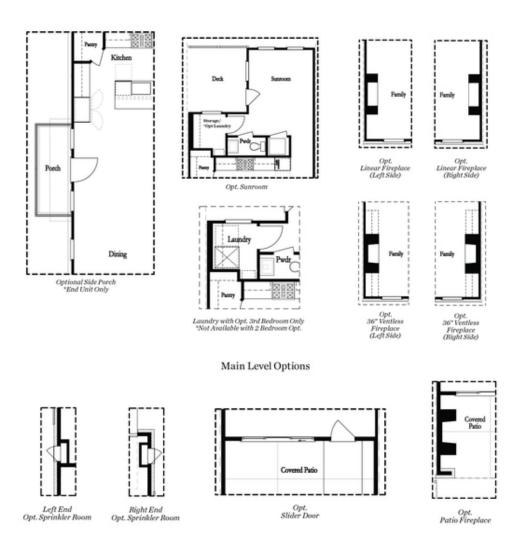

## 4859 WATERSIDE PARKWAY, 142 THE BENTON I TOWNHOUSE IN WATERSIDE TOWNHOMES | PEACHTREE CORNERS, GA

Elevate your life in 2023 with a new home by The Providence Group and \$5,000 towards closing cost when financing with one of Seller's 4 preferred lenders. Beautiful Home! Located one mile from the Forum in Peachtree Corners. Perfect layout for anyone that enjoys entertaining indoors or outdoors year around. Wonderful covered patio with outdoor fireplace with access to the front fenced lawn! A huge plus- this home has a deck on each level. Open concept with a views to family room and dining from Gourmet Kitchen. The main floor offers a sunroom that could double as a home office. All bedrooms located on the top floor. The owners suite has hardwood floors and an extra large, walk in shower with drying area. The secondary bedrooms have access to a deck! This New Gated Master Planned Community is backing up to the Chattahoochee River, surrounded by beautiful trees and the opportunity to take a walk down to the River or enjoy state of the art amenities w/Swim, fitness, parks, clubhouse, etc. Community w/single family & townhomes . Home photos do not represent actual property. Home is currently under construction. For driving directions, you can use 4411 E. Jones Bridge Road, ...

Want to Know More About This Home? CONTACT OUR NEW HOME NAVIGATOR NONE Call Us @ (470) 514-6999

4859 WATERSIDE PARKWAY, 142 THE BENTON I TOWNHOUSE IN WATERSIDE TOWNHOMES | PEACHTREE CORNERS, GA

Terrace Level Options