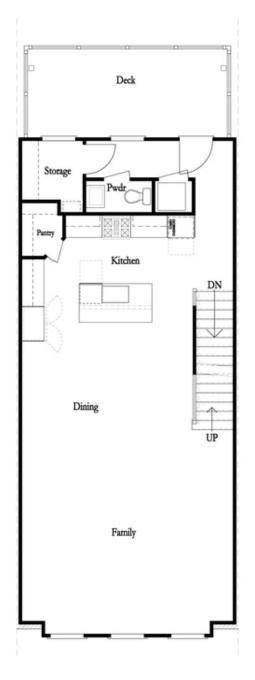

## 4859 WATERSIDE PARKWAY, 142 THE BENTON I TOWNHOUSE IN WATERSIDE TOWNHOMES | PEACHTREE CORNERS, GA

Elevate your life in 2023 with a new home by The Providence Group and \$5,000 towards closing cost when financing with one of Seller's 4 preferred lenders. Beautiful Home! Located one mile from the Forum in Peachtree Corners. Perfect layout for anyone that enjoys entertaining indoors or outdoors year around. Wonderful covered patio with outdoor fireplace with access to the front fenced lawn! A huge plus- this home has a deck on each level. Open concept with a views to family room and dining from Gourmet Kitchen. The main floor offers a sunroom that could double as a home office. All bedrooms located on the top floor. The owners suite has hardwood floors and an extra large, walk in shower with drying area. The secondary bedrooms have access to a deck! This New Gated Master Planned Community is backing up to the Chattahoochee River, surrounded by beautiful trees and the opportunity to take a walk down to the River or enjoy state of the art amenities w/Swim, fitness, parks, clubhouse, etc. Community w/single family & townhomes . Home photos do not represent actual property. Home is currently under construction. For driving directions, you can use 4411 E. Jones Bridge Road, ...