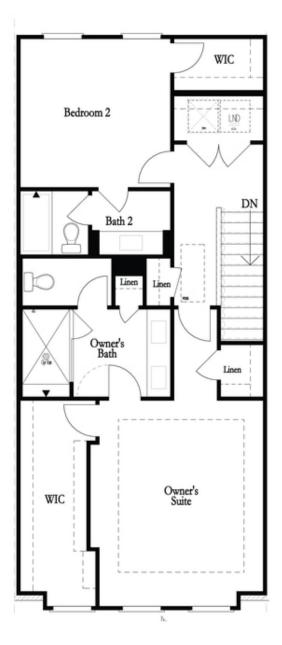

## 4859 WATERSIDE PARKWAY, 142 THE BENTON I TOWNHOUSE IN WATERSIDE TOWNHOMES | PEACHTREE CORNERS, GA

Elevate your life in 2023 with a new home by The Providence Group and \$5,000 towards closing cost when financing with one of Seller's 4 preferred lenders. Beautiful Home! Located one mile from the Forum in Peachtree Corners. Perfect layout for anyone that enjoys entertaining indoors or outdoors year around. Wonderful covered patio with outdoor fireplace with access to the front fenced lawn! A huge plus- this home has a deck on each level. Open concept with a views to family room and dining from Gourmet Kitchen. The main floor offers a sunroom that could double as a home office. All bedrooms located on the top floor. The owners suite has hardwood floors and an extra large, walk in shower with drying area. The secondary bedrooms have access to a deck! This New Gated Master Planned Community is backing up to the Chattahoochee River, surrounded by beautiful trees and the opportunity to take a walk down to the River or enjoy state of the art amenities w/Swim, fitness, parks, clubhouse, etc. Community w/single family & townhomes . Home photos do not represent actual property. Home is currently under construction. For driving directions, you can use 4411 E. Jones Bridge Road, ...