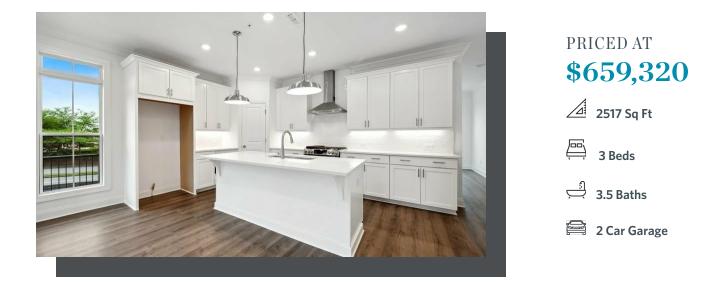

**ELEVATED** 

NEW END UNIT TOWNHOME with 3 sides brick in one of the best locations in Peachtree Corners. Spacious open floorplan. The kitchen has views to the Family Room with linear fireplace and sunroom. Stacked white cabinets at the perimeter of the kitchen with large island in Driftwood, stainless appliances and single bowl sink are a chef's dream. The owners suite on upper floor has an enlarged shower with drying area and double vanity in owners bath. Laundry room and additional private bedroom and bath are also upstairs. 2 car garage and private bed and bath on terrace level. New Gated Master Planned Community backing up to the Chattahoochee River, 1 mile from The Forum w/shops & restaurants, in the heart of Peachtree Corners. Fabulous amenity package incudes clubhouse, park areas, pool, pickle ball courts, trails down by the River, fitness ctr. & more, all under construction now. CONSTRUCTION HAS STARTED ON THIS BUILDING. Photos are not of the actual unit. [The Jacobsen]