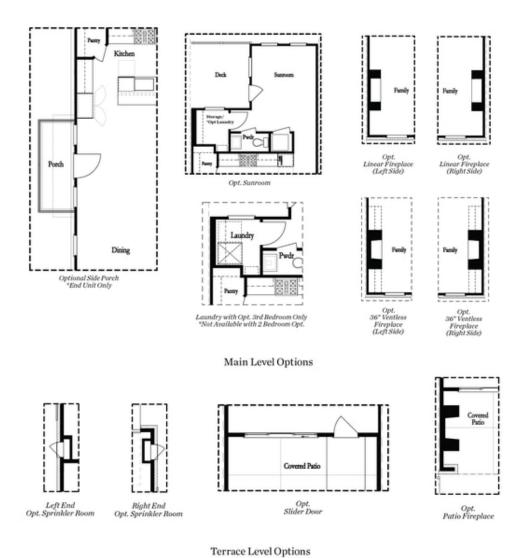

PRICED AT

\$676,585

2201 Sq Ft

∃ 3 Beds

2.5 Baths

🖹 2 Car Garage

عاد 3.0 Story

Such an inviting floor plan! Bright, END UNIT townhome offers 3 bedrooms all on one level, a wonderful media room and a lovely sunroom plus 2 decks and a covered patio with fireplace that is great for any season. The beautifully designed kitchen has views to dining and family room. Family room fireplace is wrapped with painted brick from floor to ceiling and has a box beam mantle. The owners bedroom has hardwood floors and a spa like bath. All of this is located in a Gated Master Planned Community is backing up to the Chattahoochee River. Enjoy walks down by the river along with our amenities: clubhouse with fitness center, swimming pool with pool deck, fire pit areas, and green lawn spaces. You are 1 mile from the Forum in the heart of Peachtree Corners. This community has single-family & townhomes. Home photos do not represent actual property. The home is currently under construction. For driving directions, you can use 4411 E. Jones Bridge Road, Peachtree Corners, GA 30092.

Want to Know More About This Home?

Deck Bedroom 3

\*Only Available with Sunroom option
\*Laundry Moved to Main Level w/ this Opt.

Upper Level Options

Want to Know More About This Home?

CONTACT OUR NEW HOME NAVIGATOR