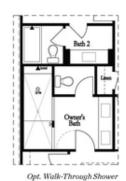

PRICED AT

\$676,585

2201 Sq Ft

∃ 3 Beds

2.5 Baths

🖹 2 Car Garage

عاد 3.0 Story

Such an inviting floor plan! Bright, END UNIT townhome offers 3 bedrooms all on one level, a wonderful media room and a lovely sunroom plus 2 decks and a covered patio with fireplace that is great for any season. The beautifully designed kitchen has views to dining and family room. Family room fireplace is wrapped with painted brick from floor to ceiling and has a box beam mantle. The owners bedroom has hardwood floors and a spa like bath. All of this is located in a Gated Master Planned Community is backing up to the Chattahoochee River. Enjoy walks down by the river along with our amenities: clubhouse with fitness center, swimming pool with pool deck, fire pit areas, and green lawn spaces. You are 1 mile from the Forum in the heart of Peachtree Corners. This community has single-family & townhomes. Home photos do not represent actual property. The home is currently under construction. For driving directions, you can use 4411 E. Jones Bridge Road, Peachtree Corners, GA 30092.