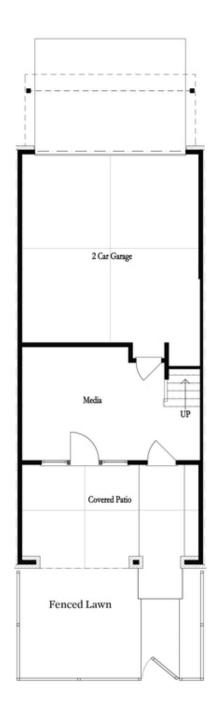

PRICED AT

\$676,585

2201 Sq Ft

∃ 3 Beds

2.5 Baths

🖹 2 Car Garage

عاد 3.0 Story

Such an inviting floor plan! Bright, END UNIT townhome offers 3 bedrooms all on one level, a wonderful media room and a lovely sunroom plus 2 decks and a covered patio with fireplace that is great for any season. The beautifully designed kitchen has views to dining and family room. Family room fireplace is wrapped with painted brick from floor to ceiling and has a box beam mantle. The owners bedroom has hardwood floors and a spa like bath. All of this is located in a Gated Master Planned Community is backing up to the Chattahoochee River. Enjoy walks down by the river along with our amenities: clubhouse with fitness center, swimming pool with pool deck, fire pit areas, and green lawn spaces. You are 1 mile from the Forum in the heart of Peachtree Corners. This community has single-family & townhomes. Home photos do not represent actual property. The home is currently under construction. For driving directions, you can use 4411 E. Jones Bridge Road, Peachtree Corners, GA 30092.