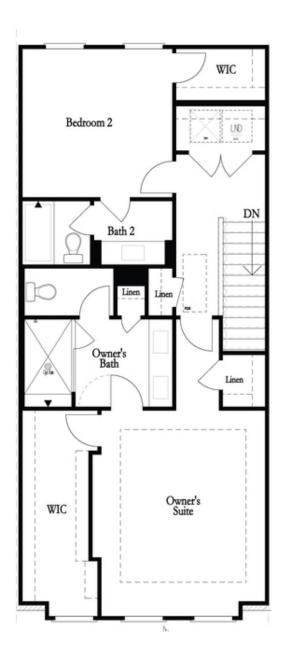

PRICED AT

\$676,585

2201 Sq Ft

∃ 3 Beds

2.5 Baths

🖹 2 Car Garage

عاد 3.0 Story

Such an inviting floor plan! Bright, END UNIT townhome offers 3 bedrooms all on one level, a wonderful media room and a lovely sunroom plus 2 decks and a covered patio with fireplace that is great for any season. The beautifully designed kitchen has views to dining and family room. Family room fireplace is wrapped with painted brick from floor to ceiling and has a box beam mantle. The owners bedroom has hardwood floors and a spa like bath. All of this is located in a Gated Master Planned Community is backing up to the Chattahoochee River. Enjoy walks down by the river along with our amenities: clubhouse with fitness center, swimming pool with pool deck, fire pit areas, and green lawn spaces. You are 1 mile from the Forum in the heart of Peachtree Corners. This community has single-family & townhomes. Home photos do not represent actual property. The home is currently under construction. For driving directions, you can use 4411 E. Jones Bridge Road, Peachtree Corners, GA 30092.

Want to Know More About This Home?

Deck Bedroom 3

\*Only Available with Sunroom option
\*Laundry Moved to Main Level w/ this Opt.

Upper Level Options

Want to Know More About This Home?

CONTACT OUR NEW HOME NAVIGATOR