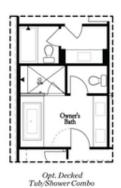

PRICED AT

\$676,585

2201 Sq Ft

∃ 3 Beds

2.5 Baths

🖹 2 Car Garage

عاد 3.0 Story

Such an inviting floor plan! Bright, END UNIT townhome offers 3 bedrooms all on one level, a wonderful media room and a lovely sunroom plus 2 decks and a covered patio with fireplace that is great for any season. The beautifully designed kitchen has views to dining and family room. Family room fireplace is wrapped with painted brick from floor to ceiling and has a box beam mantle. The owners bedroom has hardwood floors and a spa like bath. All of this is located in a Gated Master Planned Community is backing up to the Chattahoochee River. Enjoy walks down by the river along with our amenities: clubhouse with fitness center, swimming pool with pool deck, fire pit areas, and green lawn spaces. You are 1 mile from the Forum in the heart of Peachtree Corners. This community has single-family & townhomes. Home photos do not represent actual property. The home is currently under construction. For driving directions, you can use 4411 E. Jones Bridge Road, Peachtree Corners, GA 30092.