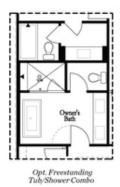

PRICED AT

\$676,585

2201 Sq Ft

∃ 3 Beds

2.5 Baths

🖹 2 Car Garage

عاد 3.0 Story

Such an inviting floor plan! Bright, END UNIT townhome offers 3 bedrooms all on one level, a wonderful media room and a lovely sunroom plus 2 decks and a covered patio with fireplace that is great for any season. The beautifully designed kitchen has views to dining and family room. Family room fireplace is wrapped with painted brick from floor to ceiling and has a box beam mantle. The owners bedroom has hardwood floors and a spa like bath. All of this is located in a Gated Master Planned Community is backing up to the Chattahoochee River. Enjoy walks down by the river along with our amenities: clubhouse with fitness center, swimming pool with pool deck, fire pit areas, and green lawn spaces. You are 1 mile from the Forum in the heart of Peachtree Corners. This community has single-family & townhomes. Home photos do not represent actual property. The home is currently under construction. For driving directions, you can use 4411 E. Jones Bridge Road, Peachtree Corners, GA 30092.