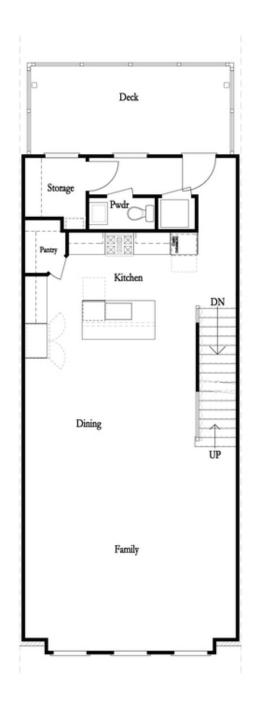

PRICED AT

\$676,585

2201 Sq Ft

∃ 3 Beds

2.5 Baths

🖹 2 Car Garage

عاد 3.0 Story

Such an inviting floor plan! Bright, END UNIT townhome offers 3 bedrooms all on one level, a wonderful media room and a lovely sunroom plus 2 decks and a covered patio with fireplace that is great for any season. The beautifully designed kitchen has views to dining and family room. Family room fireplace is wrapped with painted brick from floor to ceiling and has a box beam mantle. The owners bedroom has hardwood floors and a spa like bath. All of this is located in a Gated Master Planned Community is backing up to the Chattahoochee River. Enjoy walks down by the river along with our amenities: clubhouse with fitness center, swimming pool with pool deck, fire pit areas, and green lawn spaces. You are 1 mile from the Forum in the heart of Peachtree Corners. This community has single-family & townhomes. Home photos do not represent actual property. The home is currently under construction. For driving directions, you can use 4411 E. Jones Bridge Road, Peachtree Corners, GA 30092.