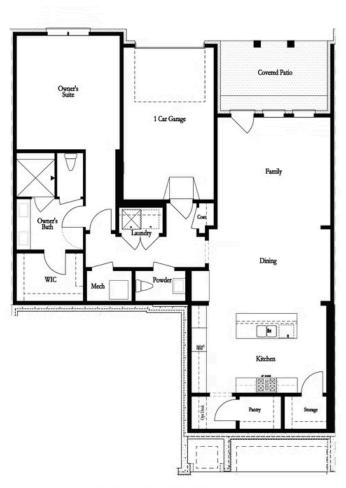

Want to Know More About This Home?

CONTACT OUR COMMUNITY SALES MANAGER Call Us @ 470.514.6999

4899 SEALY CIRCLE, 98  $THE\ ADAMS$  CONDOMINIUM IN WATERSIDE CONDOS | PEACHTREE CORNERS, GA

Terrace Level - Middle Unit