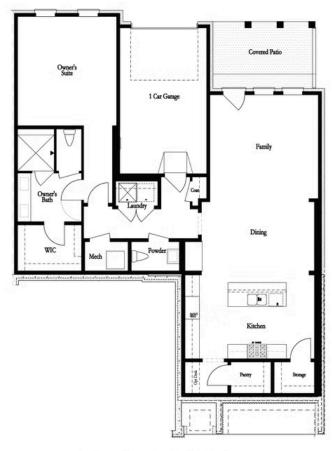

Want to Know More About This Home?

CONTACT OUR COMMUNITY SALES MANAGER Call Us @ 470.514.6999

4899 SEALY CIRCLE, 98  $THE\ ADAMS$  CONDOMINIUM IN WATERSIDE CONDOS | PEACHTREE CORNERS, GA

Terrace Level - End Unit