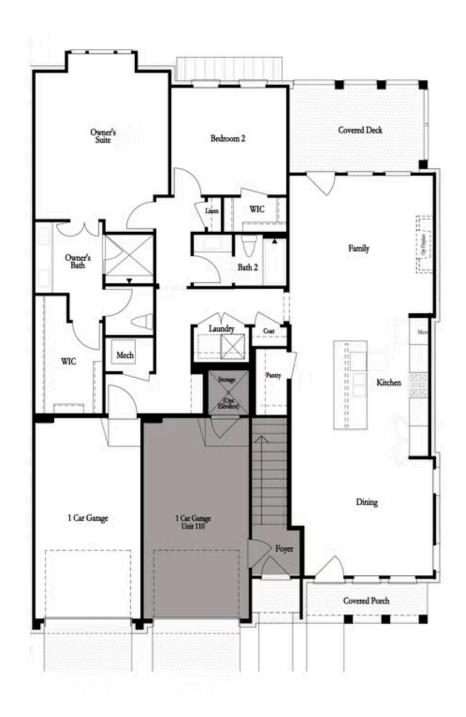

Location and Style are waiting for you in this 2-bedroom End Unit Condo along the Chattahoochee River! RARE ONE-LEVEL LIVING! Welcome to The Baldwin Floorplan brought to you by The Providence Group. Open the door to a spacious living room w/fireplace, large kitchen w/entertaining island and dining area. The kitchen features white cabinets at the perimeter and a slate stained island, a tiled backsplash with a herringbone pattern & beautiful Cambria countertops. The master suite is quite roomy and the master bath features an oversized shower, double sinks and walk in closet. Covered balcony on the back to enjoy some outdoor relaxation. Come check out this great way to live! The Baldwin is located in a New Gated Master Planned Community, surrounded by beautiful trees! Only one mile from the Forum and right beside E Jones Bridge Park. Amenities w/Swim, fitness, parks, clubhouse, pickle ball courts, walking trails by the Chattahoochee River etc. Photos do not represent the actual home. For driving directions, you can use 4411 E. Jones Bridge Road, Peachtree Corners, GA 30092.