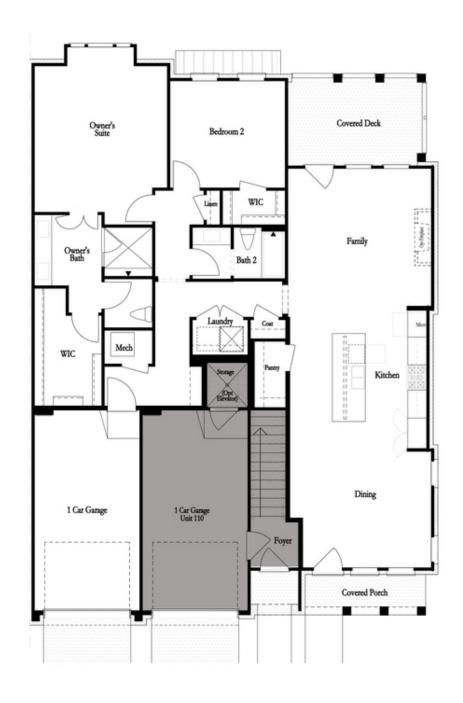

## 4965 SEALY CIRCLE, 87 THE BALDWIN CONDOMINIUM IN WATERSIDE CONDOS | PEACHTREE CORNERS, GA

PRICED AT

\$541,490

△ 1862 Sq Ft

2 Beds

2.0 Baths

1 Car Garage

Location and Style are waiting for you in this 2-bedroom End Unit Condo along the Chattahoochee River! RARE ONE-LEVEL LIVING! Welcome to The Baldwin Floorplan brought to you by The Providence Group. Open the door to a spacious living room w/fireplace, large kitchen w/entertaining island and dining area. The kitchen features white cabinets at the perimeter and a slate stained island, a tiled backsplash with a herringbone pattern & beautiful Cambria countertops. The master suite is quite roomy and the master bath features an oversized shower, double sinks and walk in closet. Covered balcony on the back to enjoy some outdoor relaxation. Come check out this great way to live! The Baldwin is located in a New Gated Master Planned Community, surrounded by beautiful trees! Only one mile from the Forum and right beside E Jones Bridge Park. Amenities w/Swim, fitness, parks, clubhouse, pickle ball courts, walking trails by the Chattahoochee River etc. Photos do not represent the actual home. For driving directions, you can use 4411 E. Jones Bridge Road, Peachtree Corners, GA 30092.