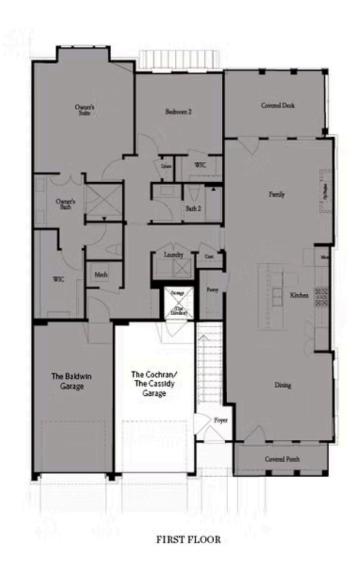

## 4977 SEALY CIRCLE, 85 $THE\ CASSIDY$ CONDOMINIUM IN WATERSIDE CONDOS | PEACHTREE CORNERS, GA

Want to Know More About This Home?