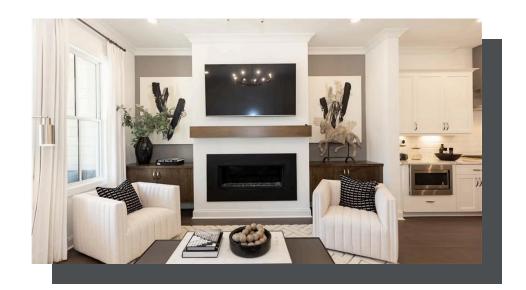

You are going to love this NEW, ONE-LEVEL LIVING at Waterside! With 3 bedrooms, this spacious 3rd floor condo feels like a ranch home. This floorplan has 8 ft doors and 10 ft ceilings throughout. The beautifully designed kitchen has white cabinets, Cambria countertops and a large island in a natural driftwood stain. Views to the dining area and the Family Room with Fireplace. The sensational covered porch makes for the perfect outdoor space. The oversized Owner's Suite has a luxurious bath that features a large shower, soaking tub and dual vanity. Spacious secondary bedrooms have walk in closets and a shared bath. The laundry room is conveniently located. Take the Elevator or stairs from the private garage up to the main living level. Limited opportunity for floorplan, come tour today! Cabinets and countertops installed! Loaded with amenities, w/Swim, fitness, parks, clubhouse, and trails on the Chattahoochee River. 1 mile from the Forum for shopping. restaurants, movies, etc. Photos do not represent the actual home.