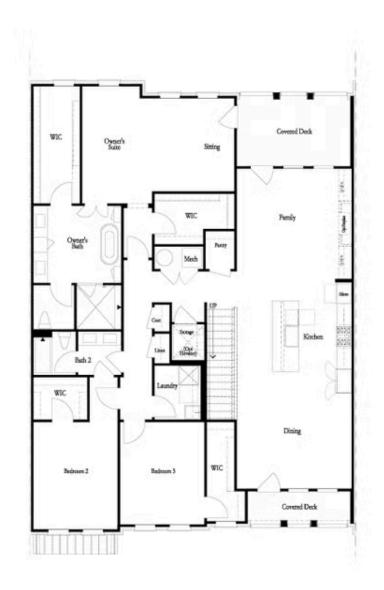

## 4977 SEALY CIRCLE, 85 THE CASSIDY CONDOMINIUM IN WATERSIDE CONDOS | PEACHTREE CORNERS, GA

SECOND FLOOR

Want to Know More About This Home?

4977 SEALY CIRCLE, 85
THE CASSIDY
CONDOMINIUM IN WATERSIDE CONDOS | PEACHTREE
CORNERS, GA