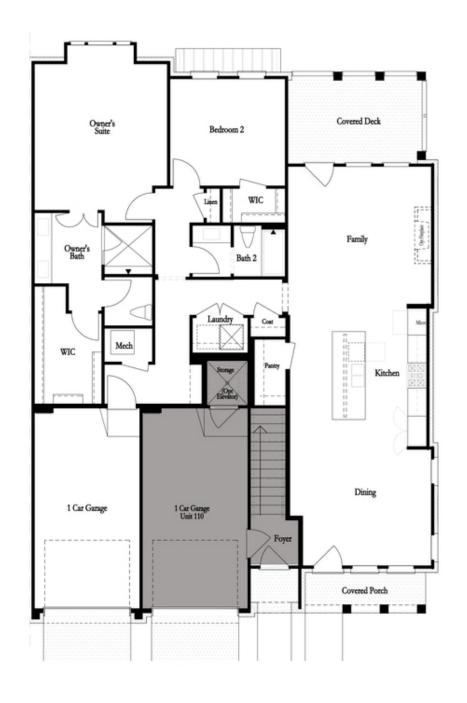

## 4985 SEALY CIRCLE, 81 THE BALDWIN CONDOMINIUM IN WATERSIDE CONDOS | PEACHTREE CORNERS, GA

PRICED AT

\$551,490

△ 1862 Sq Ft

2 Beds

2.0 Baths

1 Car Garage

Elevate your life in 2023 with a new home by The Providence Group and \$5,000 towards closing cost when financing with one of Seller's 4 preferred lenders. Excellent 2 bedroom End Unit Condo! Come and check out this home. The Baldwin floor plan is currently under construction in Peachtree Corners. Open the door to a spacious living room, kitchen and dining. Being an end unit, you will have extra windows in the dining room giving your home a light and airy feel. Best feature of this home is everything is on one floor. No stairs!! Bedrooms are very large in size, along with closets. Coming off of the family room, you have a covered deck which will make a great spot to start or end your day. All of this is located in a New Gated Master Planned Community backing up to the Chattahoochee River, surrounded by beautiful lush trees and the opportunity to take a walk down to the River or enjoy state of the art amenities w/Swim, fitness, parks, clubhouse, manned gate house etc. And one of the best things is that you are 1 mile from the Forum. Come take a look at one of the best ...