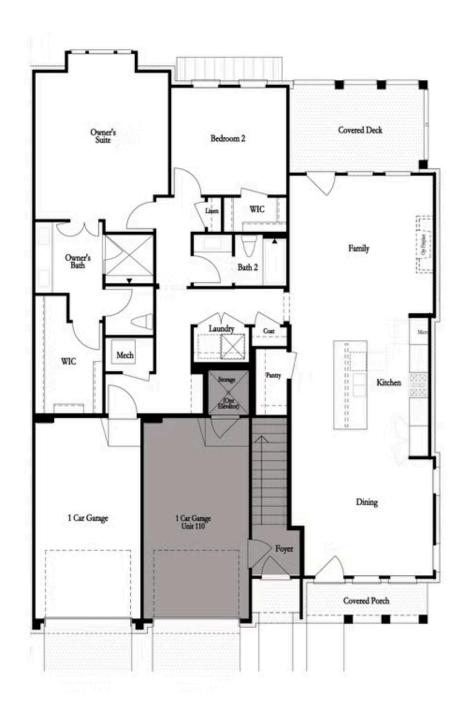

5015 SEALY CIRCLE, 78 THE BALDWIN **CONDOMINIUM IN WATERSIDE CONDOS | PEACHTREE CORNERS, GA** 

PRICED AT

\$511,800

1862 Sq Ft

2 Beds

2.0 Baths

🗎 1 Car Garage

1.0 Story

NEW, ONE-LEVEL LIVING along the Chattahoochee River! Location and Style is waiting for you in this 2 bedroom End Unit Condo! Welcome to The Baldwin Floorplan brought to you by The Providence Group. Open the door to ground level living and to a spacious living room w/fireplace, large kitchen w/entertaining island and dining area. Being an end unit, you will have extra windows giving your home a light and airy feel. Very spacious master suite with oversized shower, double sinks and walk in closet. Covered balcony on the back to enjoy some outdoor relaxation. Come check out this great way to live! The Baldwin is located in a New Gated Master Planned Community, surrounded by beautiful trees! Only one mile from the Forum and right beside E Jones Bridge Park. Amenities w/Swim, fitness, parks, clubhouse, pickle ball courts, walking trails by the Chattahoochee River etc. Photos do not represent the actual home. For driving directions, you can use 4411 E. Jones Bridge Road, Peachtree Corners, GA 30092.