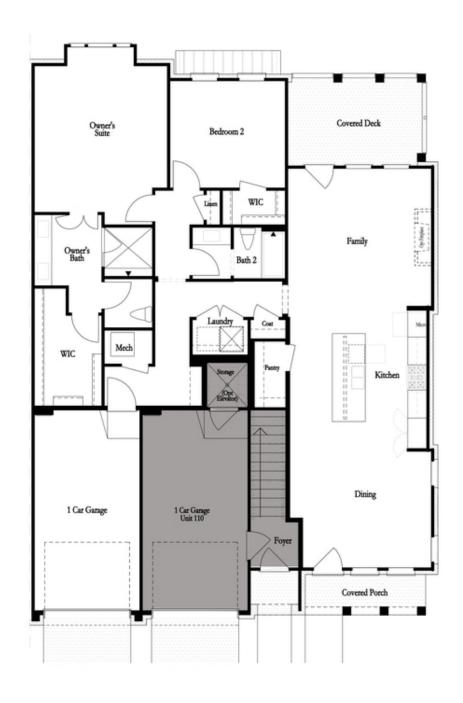

5015 SEALY CIRCLE, 78
THE BALDWIN
CONDOMINIUM IN WATERSIDE CONDOS | PEACHTREE
CORNERS, GA

PRICED AT

\$511,800

1862 Sq Ft

2 Beds

🚅 2.0 Baths

1 Car Garage

NEW, ONE-LEVEL LIVING along the Chattahoochee River! Location and Style is waiting for you in this 2 bedroom End Unit Condo! Welcome to The Baldwin Floorplan brought to you by The Providence Group. Open the door to ground level living and to a spacious living room w/fireplace, large kitchen w/entertaining island and dining area. Being an end unit, you will have extra windows giving your home a light and airy feel. Very spacious master suite with oversized shower, double sinks and walk in closet. Covered balcony on the back to enjoy some outdoor relaxation. Come check out this great way to live! The Baldwin is located in a New Gated Master Planned Community, surrounded by beautiful trees! Only one mile from the Forum and right beside E Jones Bridge Park. Amenities w/Swim, fitness, parks, clubhouse, pickle ball courts, walking trails by the Chattahoochee River etc. Photos do not represent the actual home. For driving directions, you can use 4411 E. Jones Bridge Road, Peachtree Corners, GA 30092.