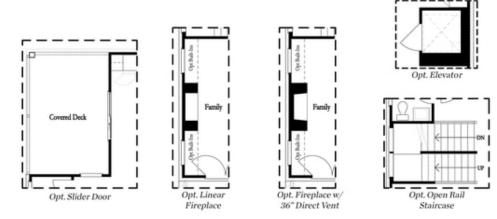

Opt. Bedroom w/ Full Bath

First Floor Options

Want to Know More About This Home? CONTACT OUR NEW HOME NAVIGATOR NONE Call Us @ (470) 514-6999

Options

Second Floor Options

Want to Know More About This Home? CONTACT OUR NEW HOME NAVIGATOR NONE Call Us @ (470) 514-6999