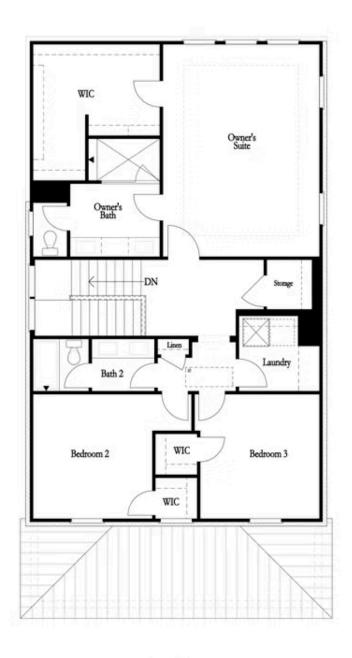

# 5152 LOWER CREEK STREET THE MANCHESTER SINGLE FAMILY IN WATERSIDE SINGLE FAMILY | PEACHTREE CORNERS, GA

Second Floor

Want to Know More About This Home?

What a View. The most sought-after home design, The Manchester A, is ready for you to select most of your interior options. Not only is the home design outstanding, but the homesite is also outstanding. The homesite backs up to the prettiest green trees with a small tributary running through it. It will always remain green and undisturbed. The Manchester A home design offers tons of natural light throughout the home, a large covered front porch, and a lovely rear deck that is also covered. Inside of the home is extremely open and airy. The kitchen is to die for, so many cabinets and countertops space. Massive island and the sink is not in the island, it's tucked underneath three huge windows in the kitchen. Owners bedroom has a huge walk in closet and a spa like bath with tiled shower and separate freestanding tub. 2 guests bedrooms have a shared bath on the upper floor. The laundry room is conveniently located on the upper floor close to the bedrooms. On the terrace level, you will find a media room that could double as a home office or additional tv room. Lastly there is a private bedroom and bath located ...