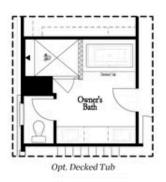

What a View. The most sought-after home design, The Manchester A, is ready for you to select most of your interior options. Not only is the home design outstanding, but the homesite is also outstanding. The homesite backs up to the prettiest green trees with a small tributary running through it. It will always remain green and undisturbed. The Manchester A home design offers tons of natural light throughout the home, a large covered front porch, and a lovely rear deck that is also covered. Inside of the home is extremely open and airy. The kitchen is to die for, so many cabinets and countertops space. Massive island and the sink is not in the island, it's tucked underneath three huge windows in the kitchen. Owners bedroom has a huge walk in closet and a spa like bath with tiled shower and separate freestanding tub. 2 guests bedrooms have a shared bath on the upper floor. The laundry room is conveniently located on the upper floor close to the bedrooms. On the terrace level, you will find a media room that could double as a home office or additional tv room. Lastly there is a private bedroom and bath located ...

#### **Basement Floor Options**

First Floor Options

Want to Know More About This Home?

5152 LOWER CREEK STREET
THE MANCHESTER
SINGLE FAMILY IN WATERSIDE SINGLE FAMILY | PEACHTREE
CORNERS, GA