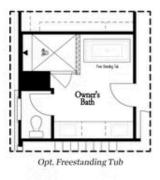

What a View. The most sought-after home design, The Manchester A, is ready for you to select most of your interior options. Not only is the home design outstanding, but the homesite is also outstanding. The homesite backs up to the prettiest green trees with a small tributary running through it. It will always remain green and undisturbed. The Manchester A home design offers tons of natural light throughout the home, a large covered front porch, and a lovely rear deck that is also covered. Inside of the home is extremely open and airy. The kitchen is to die for, so many cabinets and countertops space. Massive island and the sink is not in the island, it's tucked underneath three huge windows in the kitchen. Owners bedroom has a huge walk in closet and a spa like bath with tiled shower and separate freestanding tub. 2 guests bedrooms have a shared bath on the upper floor. The laundry room is conveniently located on the upper floor close to the bedrooms. On the terrace level, you will find a media room that could double as a home office or additional tv room. Lastly there is a private bedroom and bath located ...

#### **Basement Floor Options**

First Floor Options

Want to Know More About This Home?

5152 LOWER CREEK STREET
THE MANCHESTER
SINGLE FAMILY IN WATERSIDE SINGLE FAMILY | PEACHTREE
CORNERS, GA