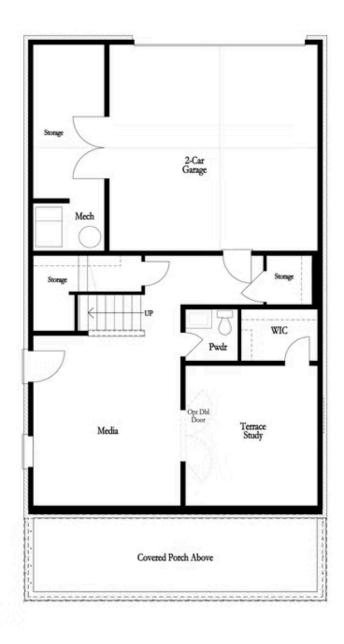

# 5152 LOWER CREEK STREET THE MANCHESTER SINGLE FAMILY IN WATERSIDE SINGLE FAMILY | PEACHTREE CORNERS, GA

**Basement Floor** 

Want to Know More About This Home?

What a View. The most sought-after home design, The Manchester A, is ready for you to select most of your interior options. Not only is the home design outstanding, but the homesite is also outstanding. The homesite backs up to the prettiest green trees with a small tributary running through it. It will always remain green and undisturbed. The Manchester A home design offers tons of natural light throughout the home, a large covered front porch, and a lovely rear deck that is also covered. Inside of the home is extremely open and airy. The kitchen is to die for, so many cabinets and countertops space. Massive island and the sink is not in the island, it's tucked underneath three huge windows in the kitchen. Owners bedroom has a huge walk in closet and a spa like bath with tiled shower and separate freestanding tub. 2 guests bedrooms have a shared bath on the upper floor. The laundry room is conveniently located on the upper floor close to the bedrooms. On the terrace level, you will find a media room that could double as a home office or additional tv room. Lastly there is a private bedroom and bath located ...