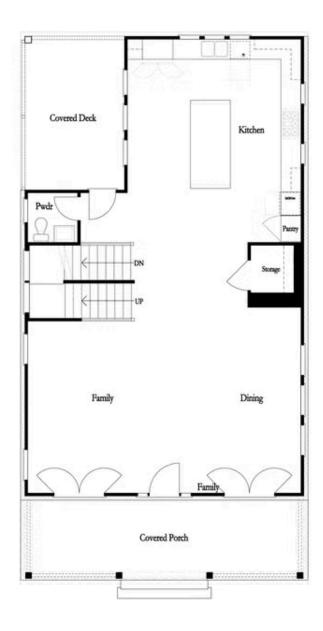

# 5152 LOWER CREEK STREET THE MANCHESTER SINGLE FAMILY IN WATERSIDE SINGLE FAMILY | PEACHTREE CORNERS, GA

First Floor

Want to Know More About This Home?

What a View. The most sought-after home design, The Manchester A, is ready for you to select most of your interior options. Not only is the home design outstanding, but the homesite is also outstanding. The homesite backs up to the prettiest green trees with a small tributary running through it. It will always remain green and undisturbed. The Manchester A home design offers tons of natural light throughout the home, a large covered front porch, and a lovely rear deck that is also covered. Inside of the home is extremely open and airy. The kitchen is to die for, so many cabinets and countertops space. Massive island and the sink is not in the island, it's tucked underneath three huge windows in the kitchen. Owners bedroom has a huge walk in closet and a spa like bath with tiled shower and separate freestanding tub. 2 guests bedrooms have a shared bath on the upper floor. The laundry room is conveniently located on the upper floor close to the bedrooms. On the terrace level, you will find a media room that could double as a home office or additional tv room. Lastly there is a private bedroom and bath located ...