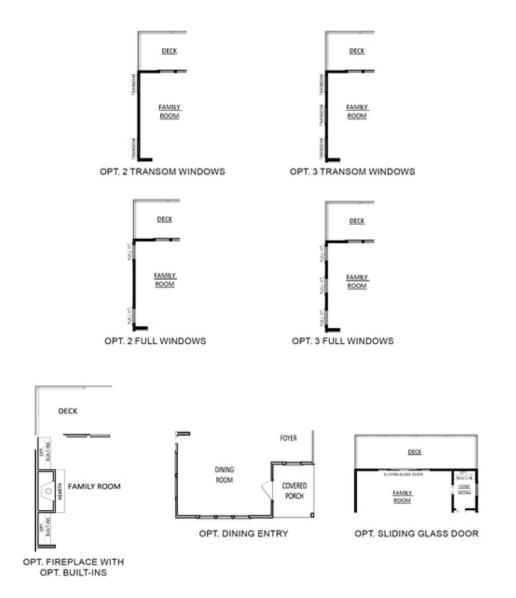

Elevate your life in 2023! New Year New Price plus \$20k any way you want on all contracts written before 1/31/2023 and close 3/31/2023. See agents for details. Beautiful Wooded location on the edge of the community; QUICK MOVE IN! Winter 2023 closing! Amazing location with only 1 mile from The Forum w/ shops and restaurants. Watersdie is a new, Master Plan gated community surrounded by trees backing up the Chattahoochee River. This plan offers 10' ceilings on the main with one of the largest kitchen in the community. Kitchen is open to the huge family room w/fireplace and sliding doors out to a deck that runs the entire width of the home. Enjoy your private view overlooking the natural, completely wooded edge of the property. Owners bedroom upstairs w/spa like bath, huge walk-in his/hers closet. 2 additional guest bedrooms that share a bath with an additional bedroom & bath on the terrace level. Two car drive under garage with extra storage room. Access to your paver patio and fenced side yard from here as well. Home is fitted with an elevator shaft for future needs if necessary. The community will have state-of-the-art amenities w/Swim, fitness, parks, clubhouse, fire pit, ...