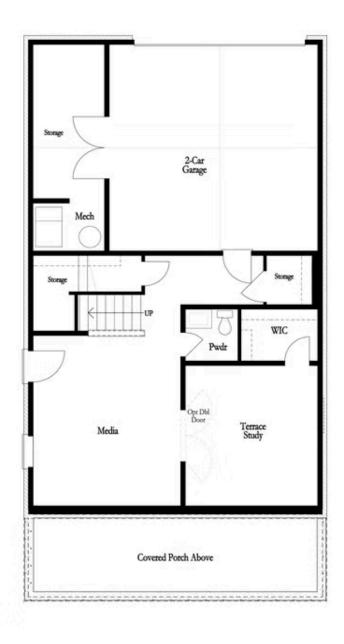

Want to Know More About This Home?

**Basement Floor** 

Want to Know More About This Home?

First Floor

Want to Know More About This Home?

Second Floor

Want to Know More About This Home?

Opt. Elevator

#### Basement Floor Options

First Floor Options

Want to Know More About This Home?