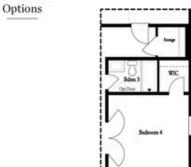

triple window over your sink. Upstairs offer the owners bedroom and bath plus 2 additional bedrooms sharing another bath. Buyers still have time to get creative and personalize this home at our Design Studio. The community is surrounded by beautiful lush trees and the opportunity to take a walk down to the River or enjoy state of the art amenities w/Swim, fitness, parks, clubhouse, fire pits, pickel ball courts etc. For driving directions you can use 4411 E. Jones Bridge Road, Peachtree Corners, GA 30092. Photos are not of actual home but similar plan.

Want to Know More About This Home?









**Basement Floor** 

Want to Know More About This Home?









First Floor

Want to Know More About This Home?









Second Floor

Want to Know More About This Home?









Opt. Elevator



Opt. Bedroom w/ Full Bath

#### Basement Floor Options



First Floor Options

Want to Know More About This Home?







#### Options











Second Floor Options

Want to Know More About This Home?