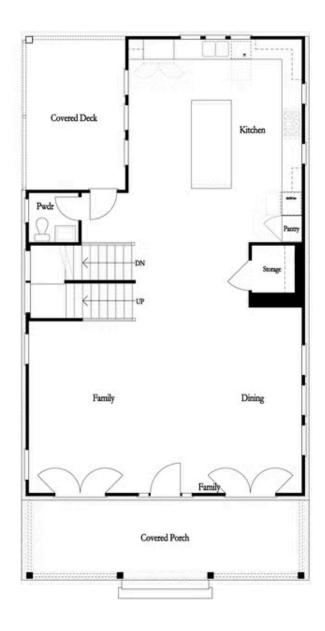

Want to Know More About This Home?

**Basement Floor** 

Want to Know More About This Home?

First Floor

Want to Know More About This Home?

Second Floor

Want to Know More About This Home?

Opt. Elevator

#### Basement Floor Options

First Floor Options

Want to Know More About This Home?