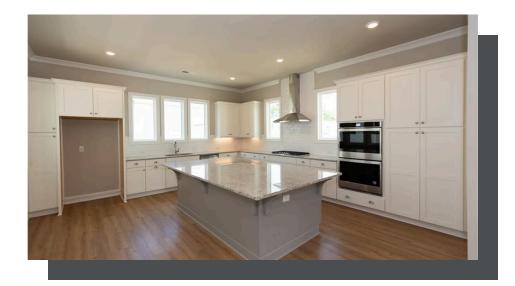

PRICED AT \$828,910

3103 Sq Ft

4 Beds

∯ 3.5 Baths

2 Car Garage

**∠** 3.0 Story

Best location in the Community! Sit on your back deck and see the beautiful trees and if you listen closely, you can hear a waterfall. The best view is from the kitchen, back deck, and owners bedroom. These 3 areas in the home will be your favorite spot. The owners suite is huge and owner's bathroom offers a freestanding tub in the master bath with a large shower. 10' ceiling throughout the main level. Do you love a window over your kitchen sink? Of course, you do! Good thing because The Manchester has a triple window over your sink. Upstairs offer the owners bedroom and bath plus 2 additional bedrooms sharing another bath. Buyers still have time to get creative and personalize this home at our Design Studio. The community is surrounded by beautiful lush trees and the opportunity to take a walk down to the River or enjoy state of the art amenities w/Swim, fitness, parks, clubhouse, fire pits, pickel ball courts etc. For driving directions you can use 4411 E. Jones Bridge Road, Peachtree Corners, GA 30092. Photos are not of actual home but similar plan.