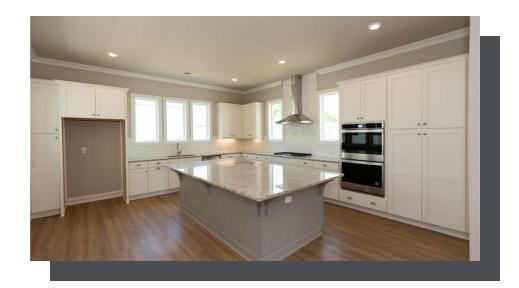

PRICED AT

\$828,910

3103 Sq Ft
 3103 Sq Ft

/── 4 Beds

3.5 Baths

2 Car Garage

عاد 3.0 Story

Best location in the Community! Sit on your back deck and see the beautiful trees and if you listen closely, you can hear a waterfall. The best view is from the kitchen, back deck, and owners bedroom. These 3 areas in the home will be your favorite spot. The owners suite is huge and owner's bathroom offers a freestanding tub in the master bath with a large shower. 10' ceiling throughout the main level. Do you love a window over your kitchen sink? Of course, you do! Good thing because The Manchester has a triple window over your sink. Upstairs offer the owners bedroom and bath plus 2 additional bedrooms sharing another bath. Buyers still have time to get creative and personalize this home at our Design Studio. The community is surrounded by beautiful lush trees and the opportunity to take a walk down to the River or enjoy state of the art amenities w/Swim, fitness, parks, clubhouse, fire pits, pickel ball courts etc. For driving directions you can use 4411 E. Jones Bridge Road, Peachtree Corners, GA 30092. Photos are not of actual home but similar plan.