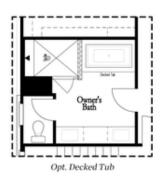

PRICED AT

\$828,910

3103 Sq Ft
 3103 Sq Ft

/── 4 Beds

3.5 Baths

2 Car Garage

عاد 3.0 Story

Best location in the Community! Sit on your back deck and see the beautiful trees and if you listen closely, you can hear a waterfall. The best view is from the kitchen, back deck, and owners bedroom. These 3 areas in the home will be your favorite spot. The owners suite is huge and owner's bathroom offers a freestanding tub in the master bath with a large shower. 10' ceiling throughout the main level. Do you love a window over your kitchen sink? Of course, you do! Good thing because The Manchester has a triple window over your sink. Upstairs offer the owners bedroom and bath plus 2 additional bedrooms sharing another bath. Buyers still have time to get creative and personalize this home at our Design Studio. The community is surrounded by beautiful lush trees and the opportunity to take a walk down to the River or enjoy state of the art amenities w/Swim, fitness, parks, clubhouse, fire pits, pickel ball courts etc. For driving directions you can use 4411 E. Jones Bridge Road, Peachtree Corners, GA 30092. Photos are not of actual home but similar plan.

## Options

Second Floor Options

Want to Know More About This Home?

CONTACT OUR NEW HOME NAVIGATOR

**NONE** 