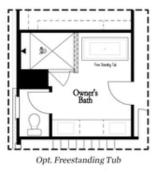

PRICED AT

\$828,910

3103 Sq Ft
 3103 Sq Ft

/── 4 Beds

3.5 Baths

2 Car Garage

عاد 3.0 Story

Best location in the Community! Sit on your back deck and see the beautiful trees and if you listen closely, you can hear a waterfall. The best view is from the kitchen, back deck, and owners bedroom. These 3 areas in the home will be your favorite spot. The owners suite is huge and owner's bathroom offers a freestanding tub in the master bath with a large shower. 10' ceiling throughout the main level. Do you love a window over your kitchen sink? Of course, you do! Good thing because The Manchester has a triple window over your sink. Upstairs offer the owners bedroom and bath plus 2 additional bedrooms sharing another bath. Buyers still have time to get creative and personalize this home at our Design Studio. The community is surrounded by beautiful lush trees and the opportunity to take a walk down to the River or enjoy state of the art amenities w/Swim, fitness, parks, clubhouse, fire pits, pickel ball courts etc. For driving directions you can use 4411 E. Jones Bridge Road, Peachtree Corners, GA 30092. Photos are not of actual home but similar plan.

## Options

Second Floor Options

Want to Know More About This Home?

CONTACT OUR NEW HOME NAVIGATOR

**NONE** 