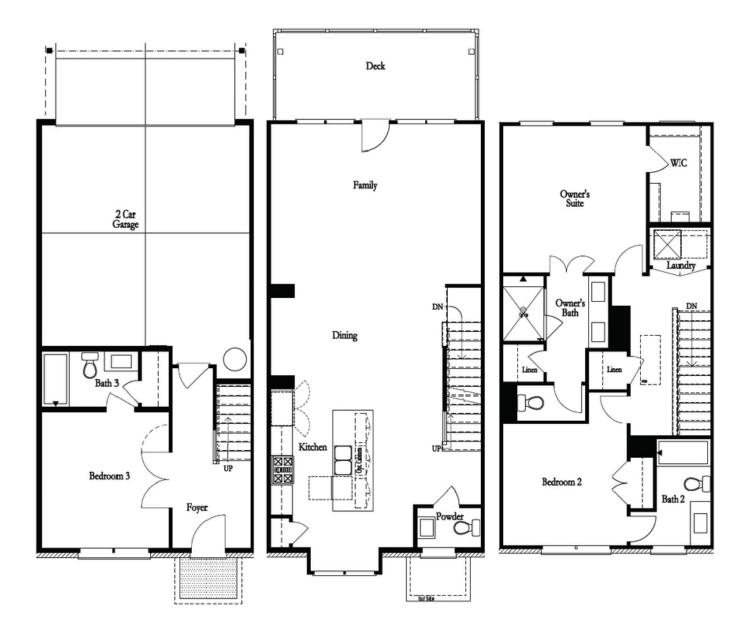

#### 3296 ALLGOOD LANE, 6 THE GLENDALE TOWNHOUSE IN GLENDALE ROWES | SCOTTDALE, GA

Glendale B - Gated community w/ dog park & pocket park. This Brownstone Collection home is an interior unit with a sunroom, open floor plan & tons of natural light. 3 BR, 3.5 BA, 2 car garage, and 2 driveway spaces as well! Spacious kitchen is stunningly bright and open with white cabinets, and white quartz countertops, featuring ample kitchen island space and upgraded GE gas range and hood. Microwave and dishwasher are also stainless steel from GE. Owner's suite features a large bedroom, walk-in closet & gorgeous bathroom w/ oversized large glass shower. All bedrooms have ensuite baths. Home has all LVP throughout, no carpet! Great ITP location close to so many things. 4 mi to Decatur Square, 2 mi from Dekalb Farmer's market, 1/2 mi to I-285 Under construction. Furnished Pictures = Model home. However, this specific unit is MOVE IN READY. This home will not be on the market long!

#### 3296 ALLGOOD LANE, 6 THE GLENDALE TOWNHOUSE IN GLENDALE ROWES | SCOTTDALE, GA

Want to Know More About This Home?

CONTACT OUR NEW HOME NAVIGATOR Call Us @ (678) 628-9173

Please refer to actual blueprints for an accurate representation of home design. Home design and elevations subject to change without prior notice. Window, door and porch locations may vary by elevation. Subject to error, omission or withdrawal.