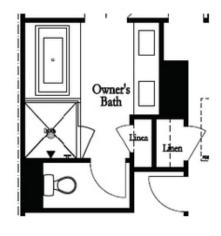

### 3296 ALLGOOD LANE, 6 THE GLENDALE TOWNHOUSE IN GLENDALE ROWES | SCOTTDALE, GA

Optional Bath 3 Shower ilo Tub

Optional Owner's Luxury Shower

Optional Owner's Shower & Tub

Optional Sunroom 2 ilo Extended Deck