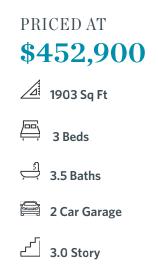

#### 3296 ALLGOOD LANE, 6 THE GLENDALE TOWNHOUSE IN GLENDALE ROWES | SCOTTDALE, GA

Glendale B - Gated community w/ dog park & pocket park. This Brownstone Collection home is an interior unit with a sunroom, open floor plan & tons of natural light. 3 BR, 3.5 BA, 2 car garage, and 2 driveway spaces as well! Spacious kitchen is stunningly bright and open with white cabinets, and white quartz countertops, featuring ample kitchen island space and upgraded GE gas range and hood. Microwave and dishwasher are also stainless steel from GE. Owner's suite features a large bedroom, walk-in closet & gorgeous bathroom w/ oversized large glass shower. All bedrooms have ensuite baths. Home has all LVP throughout, no carpet! Great ITP location close to so many things. 4 mi to Decatur Square, 2 mi from Dekalb Farmer's market, 1/2 mi to I-285 Under construction. Furnished Pictures = Model home. However, this specific unit is MOVE IN READY. This home will not be on the market long!