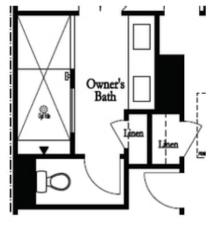

### 3296 ALLGOOD LANE, 6 THE GLENDALE TOWNHOUSE IN GLENDALE ROWES | SCOTTDALE, GA

Optional Bath 3 Shower ilo Tub

Optional Owner's Luxury Shower

Optional Owner's Shower & Tub

Optional Sunroom 2 ilo Extended Deck