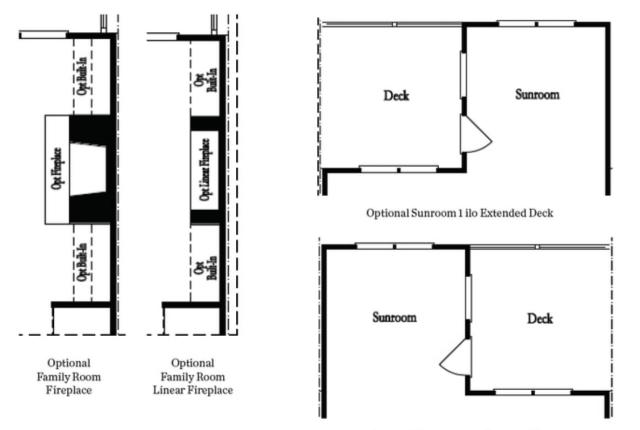

### 3296 ALLGOOD LANE, 6 THE GLENDALE TOWNHOUSE IN GLENDALE ROWES | SCOTTDALE, GA

Optional Bath 3 Shower ilo Tub

Optional Owner's Luxury Shower

Optional Owner's Shower & Tub

Optional Sunroom 2 ilo Extended Deck