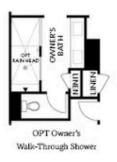

PRICED AT

\$543,550

\_\_\_\_\_\_ 1903 Sq Ft

3 Beds

3.5 Baths

2 Car Garage

3.0 Story

BE HOME FOR YOUR HOLIDAY MEMORES WITH THIS STUNNING QUICK MOVE IN OPPORTUNITY & reach out to agent for details on our incredible lender incentives! Garwood floorplan featuring beautiful brick front exterior. Upon entering the mid-level foyer, you will find the beautifully designed kitchen that has an oversized island featuring quartz countertops, stainless appliances and tile backsplash! With an open concept, you have a view to the family room and dining area. The family room with cozy gas fireplace provides access to large rear deck for outdoor entertainment. On the upper level you will find your owner's suite featuring a wonderful bathroom that has a dual vanity and extended walk-in shower with drying area. A secondary bedroom with private bath is located down the hallway. The laundry area is on the upper floor to provide you with easy convenience. Terrace level complete with bedroom and full bath as well as 2 car garage. Check out our fully furnished Garwood Information/Model Home! Community amenities include a gated entrance, clubhouse, pool, playground, five pocket parks and paved access to County Park Trails and a path to Peachtree Ridge Park! Photos are not of actual home but of previously built Garwood plan.