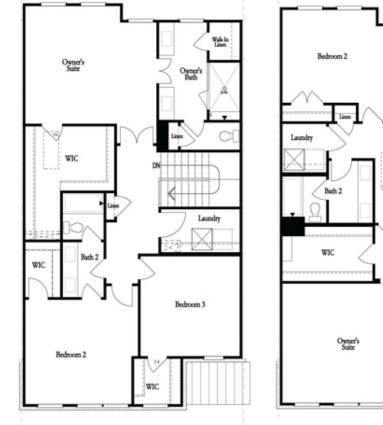

### 1602 WELLBORN WALK, 45 THE STOCKTON TOWNHOUSE IN ELLINGTON | SUWANEE, GA

Bedroom 3

Owner

Second Floor - Owner's Rear

\_\_\_\_

Second Floor - Owner's Front

Want to Know More About This Home?

CONTACT OUR COMMUNITY SALES MANAGER Call Us @ 470.456.9551