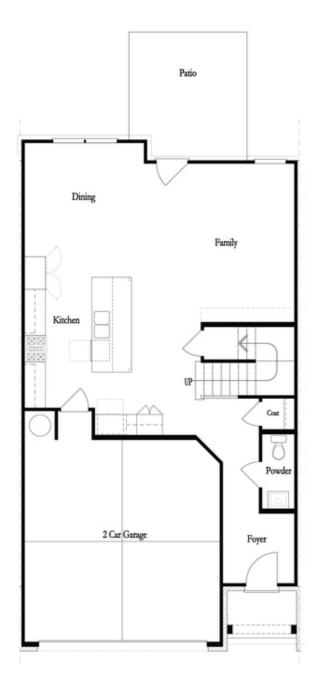

### 1602 WELLBORN WALK, 45 THE STOCKTON TOWNHOUSE IN ELLINGTON | SUWANEE, GA

### 1602 WELLBORN WALK, 45 THE STOCKTON TOWNHOUSE IN ELLINGTON | SUWANEE, GA

Bedroom 3

Owner

Second Floor - Owner's Rear

\_\_\_\_

Second Floor - Owner's Front

Want to Know More About This Home?

CONTACT OUR COMMUNITY SALES MANAGER Call Us @ 470.456.9551