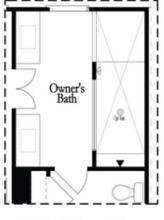

### 1602 WELLBORN WALK, 45 THE STOCKTON TOWNHOUSE IN ELLINGTON | SUWANEE, GA

Opt. Shower/Tub

Opt. Walk-Through Shower

Opt. Walk-Through Shower

**Owner's Rear - Options** 

Want to Know More About This Home?