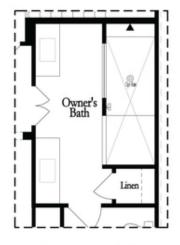

### 1602 WELLBORN WALK, 45 THE STOCKTON TOWNHOUSE IN ELLINGTON | SUWANEE, GA

Bedroom 3

Owner

Second Floor - Owner's Rear

\_\_\_\_

Second Floor - Owner's Front

Want to Know More About This Home?

CONTACT OUR COMMUNITY SALES MANAGER Call Us @ 470.456.9551