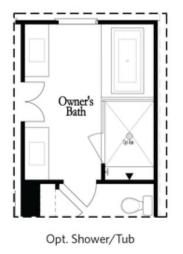

### 1602 WELLBORN WALK, 45 THE STOCKTON TOWNHOUSE IN ELLINGTON | SUWANEE, GA

Opt. Shower/Tub

Opt. Walk-Through Shower

Opt. Walk-Through Shower

**Owner's Rear - Options** 

Want to Know More About This Home?