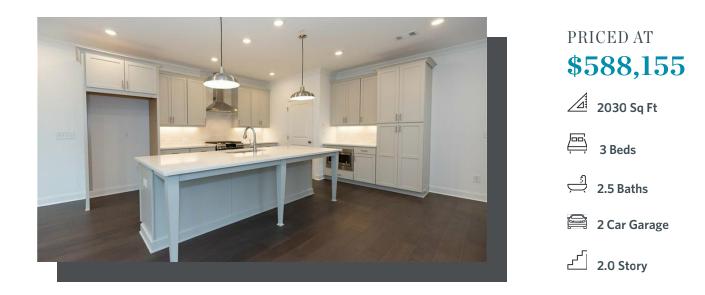

#### 1602 wellborn walk, 45 THE STOCKTON TOWNHOUSE IN ELLINGTON | SUWANEE, GA

**ELEVATED** 

Spring into a New Home! Final opportunities to purchase brand new sought after 2-story Stockton plan with private fully fenced backyard at Ellington by The Providence Group! You will love coming home where main level entry leads you to light filled Family room with 12' double sliding doors open to private backyard overlooking Peachtree Ridge Park! Painted Kitchen cabinets with stainless steel appliances and designer finishes include a Large island, quartz countertops and gleaming hardwoods. Second floor features spacious Owner's suite & Spa-like Bath with Walk-in Shower, Soaking Tub & huge walk in closet. Two secondary Bedrooms share a full Bath while each bedroom has a spacious walk-in closet. Hard surface flooring throughout main level, stairs and upstairs hallway. Laundry room conveniently located on the upper level. This home is Under Construction with an estimated completion ealy April 2024. Ellington community situated in a highly desirable location in Gwinnett County and close to 3 vibrant cities - downtown Sugar Hill, Suwanee Town Center and Buford!! Amenities include a Pool, Clubhouse, Playground, Five pocket Parks as well as paved walkway to Peachtree Ridge Park. Easy Access to interstates, shopping and restaurants. \$5,000 in closing cost incentive with the use of one ...

### 1602 WELLBORN WALK, 45 THE STOCKTON TOWNHOUSE IN ELLINGTON | SUWANEE, GA