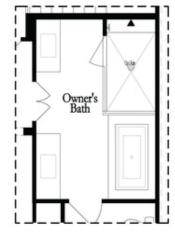

### 1602 WELLBORN WALK, 45 THE STOCKTON TOWNHOUSE IN ELLINGTON | SUWANEE, GA

Bedroom 3

Owner

Second Floor - Owner's Rear

\_\_\_\_

Second Floor - Owner's Front

Want to Know More About This Home?

CONTACT OUR COMMUNITY SALES MANAGER Call Us @ 470.456.9551