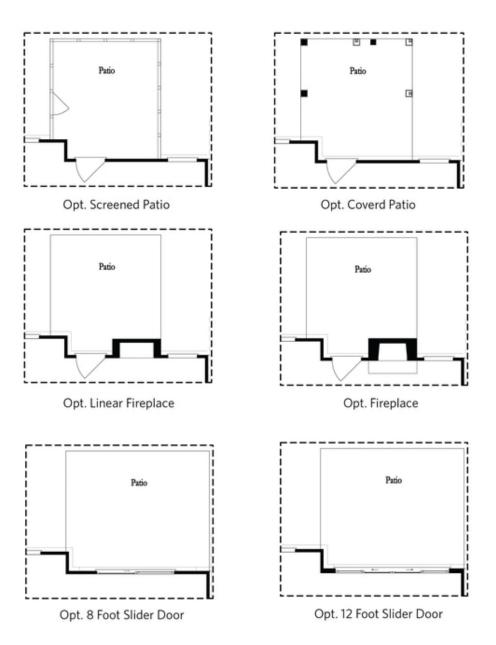

### 1602 WELLBORN WALK, 45 THE STOCKTON TOWNHOUSE IN ELLINGTON | SUWANEE, GA

Main Level Options

Want to Know More About This Home?

CONTACT OUR COMMUNITY SALES MANAGER Call Us @ 470.456.9551