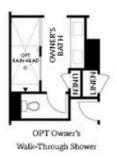

# 1751 WELLBORN WALK, 242 $THE\ GARWOOD$ TOWNHOUSE IN ELLINGTON | SUWANEE, GA

SECOND FLOOR

THIRD FLOOR

OPTIONS

Want to Know More About This Home?