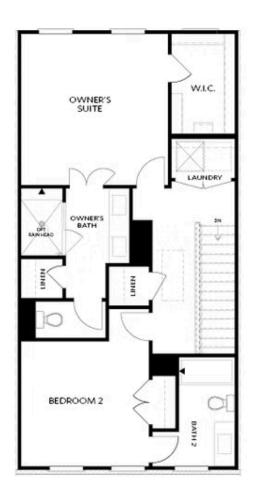

## 1751 WELLBORN WALK, 242 THE GARWOOD TOWNHOUSE IN ELLINGTON | SUWANEE, GA

SECOND FLOOR

Elevation J

Want to Know More About This Home?