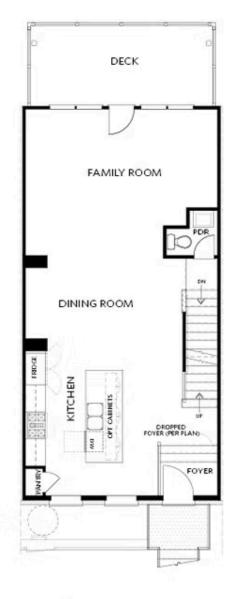

## 1751 WELLBORN WALK, 242 $THE\ GARWOOD$ TOWNHOUSE IN ELLINGTON | SUWANEE, GA

FIRST FLOOR

Elevation J

Want to Know More About This Home?