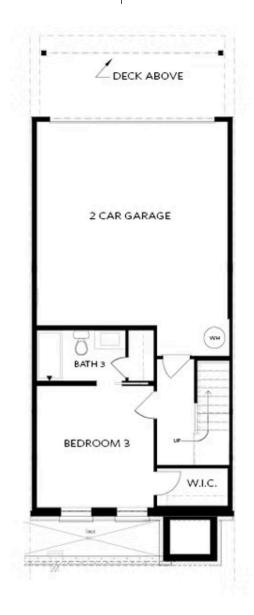

## 1751 WELLBORN WALK, 242 $THE\ GARWOOD$ TOWNHOUSE IN ELLINGTON | SUWANEE, GA

THIRD FLOOR

Elevation J

Want to Know More About This Home?