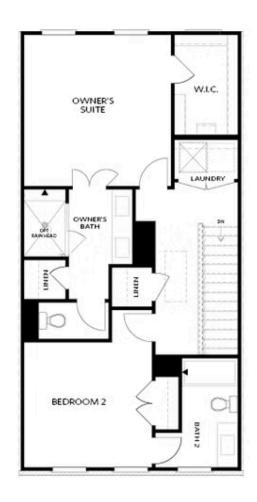

## BROWNSTONE COLLECTION $THE\ GARWOOD$ TOWNHOUSE IN ELLINGTON TOWNHOMES | SUWANEE, GA

THIRD FLOOR

Elevation J

Want to Know More About This Home?