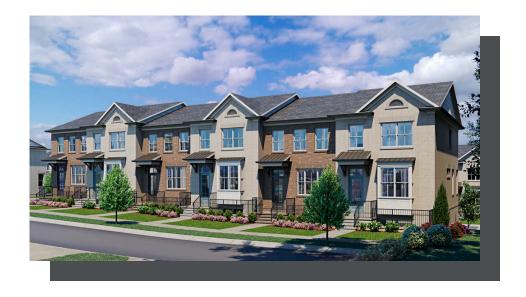

## BROWNSTONE COLLECTION THE GARWOOD

# PRICED FROM **\$538,900**

1,893 - 2,004 Sq Ft

3 Beds

⇒ 3.5 Baths

2 Car Garage

كا 3.0 Story

- Spacious Three Story Design with Open Main Level Layout
- Elevated Home Entry on Main Level
- Gourmet Kitchen with Stainless Steel Appliances
- Large Kitchen Island with 3 Storage Cabinets
- Owner's Suite and Private Bath has Dual Vanities and Over Size Walk-In Closet on Upper Level
- A Secondary Bedroom and Laundry on Upper Level
- Private Guest Suite with Full Bath on Terrace