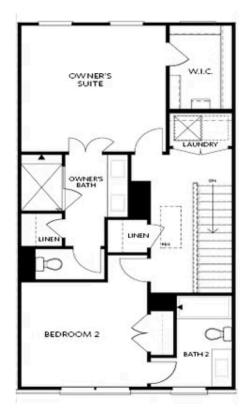

# THE GLENDALE TOWNHOUSE IN ELLINGTON TOWNHOMES | SUWANEE, GA

Want to Know More About This Home?

FIRST FLOOR

Elevations B & C Floor Plan Layout

Want to Know More About This Home?

SECOND FLOOR

Elevations B & C Floor Plan Layout