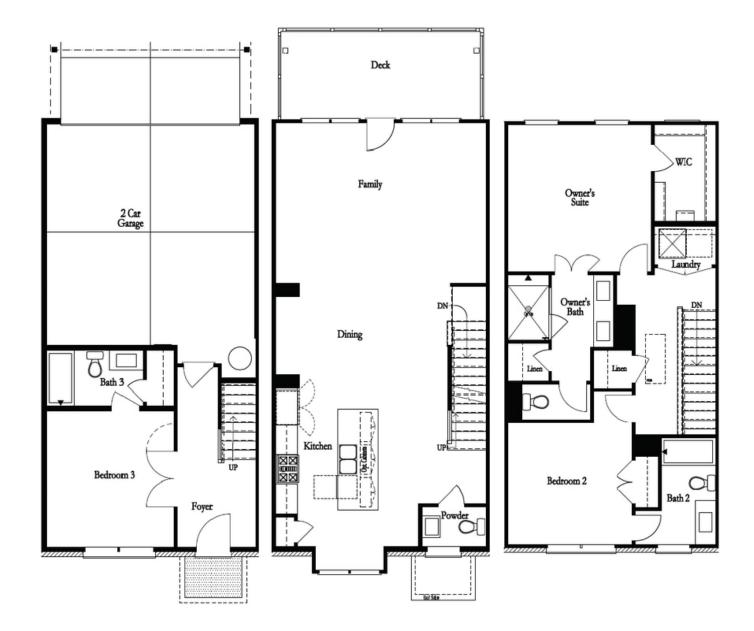

- Spacious Three Story Design with Open Main Level Layout
- Gourmet Kitchen with Island overlooking Dining and Family Room
- Owner's Suite and Private Bath with Dual Vanities and Over Size Walk-In Closet on Upper Level
- A Secondary Bedroom and Laundry on Upper Level
- Two Car Garage

### **TOWNHOUSE IN ELLINGTON TOWNHOMES | SUWANEE, GA**

Optional Bath 3 Shower ilo Tub

Optional Owner's Luxury Shower

Optional Owner's Shower & Tub

Linear Fireplace

Optional Sunroom 1 ilo Extended Deck

Optional Sunroom 2 ilo Extended Deck