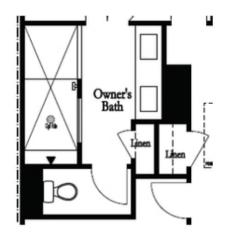

### **TOWNHOUSE IN ELLINGTON TOWNHOMES | SUWANEE, GA**

Optional Bath 3 Shower ilo Tub

Optional Owner's Luxury Shower

Optional Owner's Shower & Tub

Linear Fireplace

Optional Sunroom 1 ilo Extended Deck

Optional Sunroom 2 ilo Extended Deck