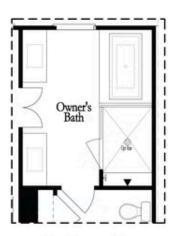

#### Owner's Front - Options

Opt. Shower/Tub

Opt. Walk-Through Shower

Owner's Rear - Options

Want to Know More About This Home?