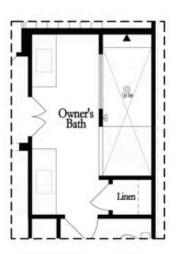

Second Floor (Owner's Rear)

Elevations G, H, J1, J3 & L

Want to Know More About This Home?

Main Level Options

Want to Know More About This Home?

Opt. Walk-Through Shower

#### Owner's Front - Options

Opt. Shower/Tub

Opt. Walk-Through Shower

Owner's Rear - Options

Want to Know More About This Home?