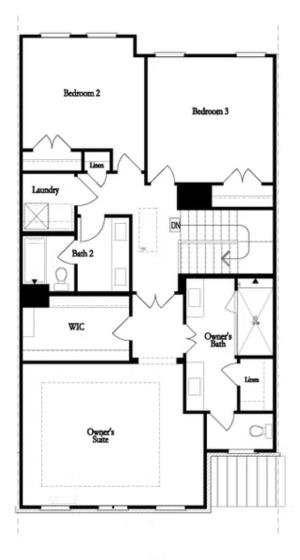

Second Floor (Owner's Rear)

Elevations G, H, J1, J3 & L

Want to Know More About This Home?

Main Level Options

Want to Know More About This Home?

Opt. Walk-Through Shower