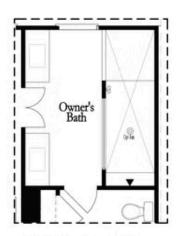

#### Owner's Front - Options

Opt. Shower/Tub

Opt. Walk-Through Shower

Owner's Rear - Options

Want to Know More About This Home?