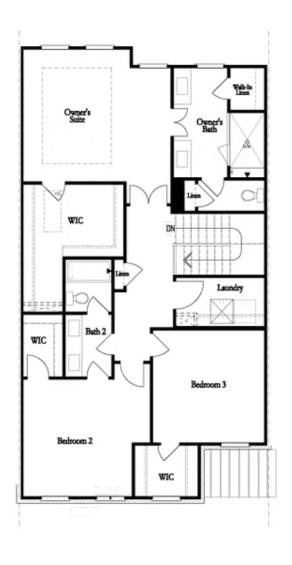

#### **Available Elevations**

Unfinished Basement

Want to Know More About This Home?

First Floor

Want to Know More About This Home?

Second Floor (Owner's Front)

Elevations G, H, J1, J3 & L

Want to Know More About This Home?