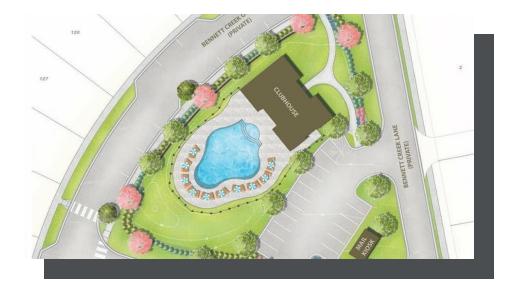

PRICED AT

\$563,050

2483 Sq Ft

/□□ˈ → 3 Beds

2.5 Baths

2 Car Garage

2.0 Story

Owens by The Providence Group - This beautifully crafted, open concept floor plan offers a welcoming foyer that opens up to a large Family Room, Dining Area and Kitchen! Study and Powder Room on the main level! Oversized kitchen island overlooks the Family Room! Upstairs you will enjoy an oversized Owner's Suite with his and her closets, Owner's Bath with separate vanities and two additional bedrooms joined by a Jack and Jill bathroom! Community amenities will include a gated entrance, cabana, pool, five pocket parks and access to County Park trails and a path to Peachtree Ridge Park! Ellington is also located within the desirable Peachtree Ridge School District and just a short 3 mile drive from the award winning Suwanee Town Center! Home is under construction and will be available for a March/April 2022 closing.