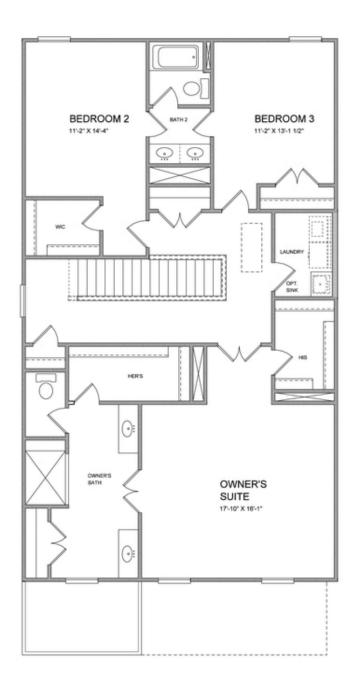

PRICED AT

\$563,050

2483 Sq Ft

/□□ˈ → 3 Beds

2.5 Baths

2 Car Garage

2.0 Story

Owens by The Providence Group - This beautifully crafted, open concept floor plan offers a welcoming foyer that opens up to a large Family Room, Dining Area and Kitchen! Study and Powder Room on the main level! Oversized kitchen island overlooks the Family Room! Upstairs you will enjoy an oversized Owner's Suite with his and her closets, Owner's Bath with separate vanities and two additional bedrooms joined by a Jack and Jill bathroom! Community amenities will include a gated entrance, cabana, pool, five pocket parks and access to County Park trails and a path to Peachtree Ridge Park! Ellington is also located within the desirable Peachtree Ridge School District and just a short 3 mile drive from the award winning Suwanee Town Center! Home is under construction and will be available for a March/April 2022 closing.