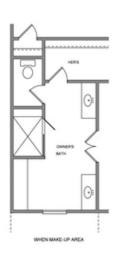

PRICED AT

\$563,050

2483 Sq Ft

/□□ˈ → 3 Beds

2.5 Baths

2 Car Garage

2.0 Story

Owens by The Providence Group - This beautifully crafted, open concept floor plan offers a welcoming foyer that opens up to a large Family Room, Dining Area and Kitchen! Study and Powder Room on the main level! Oversized kitchen island overlooks the Family Room! Upstairs you will enjoy an oversized Owner's Suite with his and her closets, Owner's Bath with separate vanities and two additional bedrooms joined by a Jack and Jill bathroom! Community amenities will include a gated entrance, cabana, pool, five pocket parks and access to County Park trails and a path to Peachtree Ridge Park! Ellington is also located within the desirable Peachtree Ridge School District and just a short 3 mile drive from the award winning Suwanee Town Center! Home is under construction and will be available for a March/April 2022 closing.