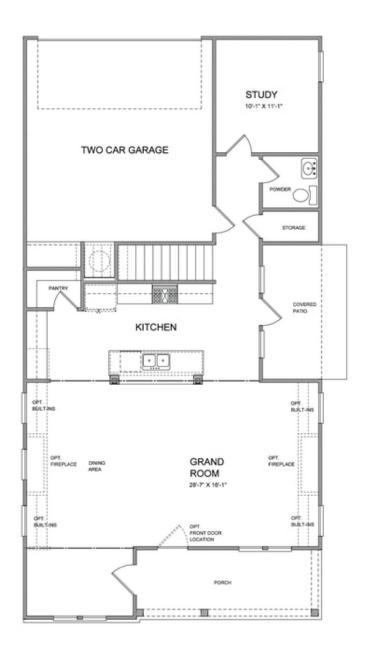

PRICED AT

\$563,050

2483 Sq Ft

/□□ˈ → 3 Beds

2.5 Baths

2 Car Garage

2.0 Story

Owens by The Providence Group - This beautifully crafted, open concept floor plan offers a welcoming foyer that opens up to a large Family Room, Dining Area and Kitchen! Study and Powder Room on the main level! Oversized kitchen island overlooks the Family Room! Upstairs you will enjoy an oversized Owner's Suite with his and her closets, Owner's Bath with separate vanities and two additional bedrooms joined by a Jack and Jill bathroom! Community amenities will include a gated entrance, cabana, pool, five pocket parks and access to County Park trails and a path to Peachtree Ridge Park! Ellington is also located within the desirable Peachtree Ridge School District and just a short 3 mile drive from the award winning Suwanee Town Center! Home is under construction and will be available for a March/April 2022 closing.