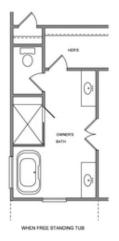

PRICED AT

\$563,050

2483 Sq Ft

/□□ˈ → 3 Beds

2.5 Baths

2 Car Garage

2.0 Story

Owens by The Providence Group - This beautifully crafted, open concept floor plan offers a welcoming foyer that opens up to a large Family Room, Dining Area and Kitchen! Study and Powder Room on the main level! Oversized kitchen island overlooks the Family Room! Upstairs you will enjoy an oversized Owner's Suite with his and her closets, Owner's Bath with separate vanities and two additional bedrooms joined by a Jack and Jill bathroom! Community amenities will include a gated entrance, cabana, pool, five pocket parks and access to County Park trails and a path to Peachtree Ridge Park! Ellington is also located within the desirable Peachtree Ridge School District and just a short 3 mile drive from the award winning Suwanee Town Center! Home is under construction and will be available for a March/April 2022 closing.