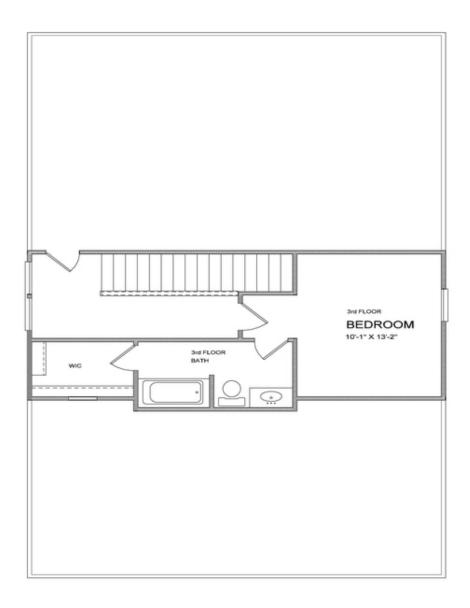

PRICED AT

\$563,050

2483 Sq Ft

/□□ˈ → 3 Beds

2.5 Baths

2 Car Garage

2.0 Story

Owens by The Providence Group - This beautifully crafted, open concept floor plan offers a welcoming foyer that opens up to a large Family Room, Dining Area and Kitchen! Study and Powder Room on the main level! Oversized kitchen island overlooks the Family Room! Upstairs you will enjoy an oversized Owner's Suite with his and her closets, Owner's Bath with separate vanities and two additional bedrooms joined by a Jack and Jill bathroom! Community amenities will include a gated entrance, cabana, pool, five pocket parks and access to County Park trails and a path to Peachtree Ridge Park! Ellington is also located within the desirable Peachtree Ridge School District and just a short 3 mile drive from the award winning Suwanee Town Center! Home is under construction and will be available for a March/April 2022 closing.