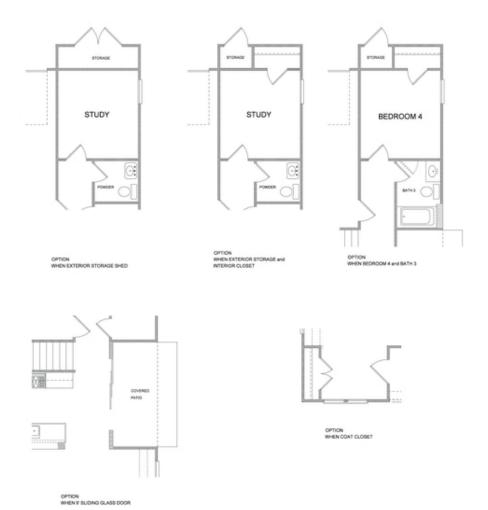

PRICED AT

\$563,050

2483 Sq Ft

/□□ˈ → 3 Beds

2.5 Baths

2 Car Garage

2.0 Story

Owens by The Providence Group - This beautifully crafted, open concept floor plan offers a welcoming foyer that opens up to a large Family Room, Dining Area and Kitchen! Study and Powder Room on the main level! Oversized kitchen island overlooks the Family Room! Upstairs you will enjoy an oversized Owner's Suite with his and her closets, Owner's Bath with separate vanities and two additional bedrooms joined by a Jack and Jill bathroom! Community amenities will include a gated entrance, cabana, pool, five pocket parks and access to County Park trails and a path to Peachtree Ridge Park! Ellington is also located within the desirable Peachtree Ridge School District and just a short 3 mile drive from the award winning Suwanee Town Center! Home is under construction and will be available for a March/April 2022 closing.