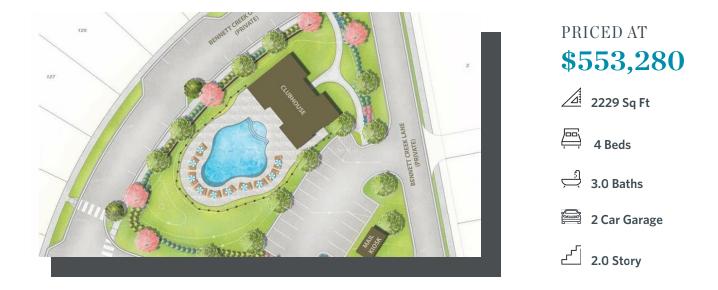

Tensley by The Providence Group – This beautifully crafted, open concept floor plan offers a welcoming foyer that opens up to a large Family Room, Dining Area and Kitchen! Bedroom and Full Bath on the main level perfect for guests! Oversized kitchen island overlooks the Dining Area and Family Room! Upstairs you will enjoy an oversized Owner's Suite with his and her closets, Owner's Bath with dual vanities and two additional bedrooms joined by a Jack and Jill bathroom! Community amenities will include a gated entrance, cabana, pool, five pocket parks and access to County Park trails and a path to Peachtree Ridge Park! Ellington is also located within the desirable Peachtree Ridge School District and just a short 3 mile drive from the award winning Suwanee Town Center! Home is under construction and will be available for a March/April 2022 closing. \*Photos are not actual home but of previously built Tensley floorplan.