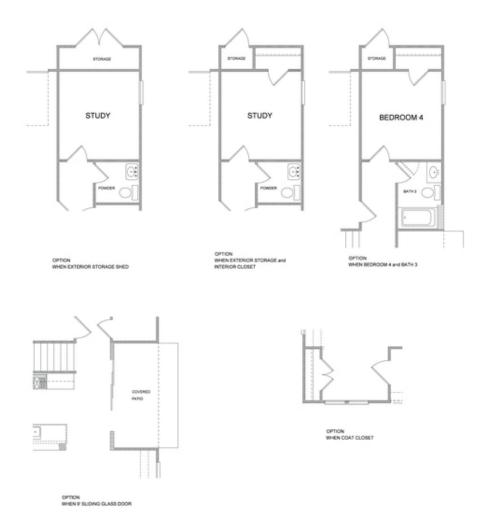

PRICED AT

\$534,615

**∠** 2483 Sq Ft

4 Beds

3.0 Baths

2 Car Garage

ے۔ 2.0 Story

Owens by The Providence Group - This beautifully crafted, open concept floor plan offers a welcoming foyer that opens up to a large Family Room, Dining Area and Kitchen! Bedroom and Full Bath on the main level perfect for guests! Oversized kitchen island overlooks the Family Room! Upstairs you will enjoy an oversized Owner's Suite with his and her closets, Owner's Bath with separate vanities and two additional bedrooms joined by a Jack and Jill bathroom! Community amenities will include a gated entrance, cabana, pool, five pocket parks and access to County Park trails and a path to Peachtree Ridge Park! Ellington is also located within the desirable Peachtree Ridge School District and just a short 3 mile drive from the award winning Suwanee Town Center! Home is under construction and will be available for a February 2022 closing.