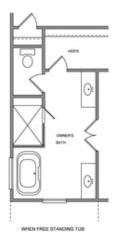

PRICED AT

\$534,615

**∠** 2483 Sq Ft

4 Beds

3.0 Baths

2 Car Garage

ے۔ 2.0 Story

Owens by The Providence Group - This beautifully crafted, open concept floor plan offers a welcoming foyer that opens up to a large Family Room, Dining Area and Kitchen! Bedroom and Full Bath on the main level perfect for guests! Oversized kitchen island overlooks the Family Room! Upstairs you will enjoy an oversized Owner's Suite with his and her closets, Owner's Bath with separate vanities and two additional bedrooms joined by a Jack and Jill bathroom! Community amenities will include a gated entrance, cabana, pool, five pocket parks and access to County Park trails and a path to Peachtree Ridge Park! Ellington is also located within the desirable Peachtree Ridge School District and just a short 3 mile drive from the award winning Suwanee Town Center! Home is under construction and will be available for a February 2022 closing.