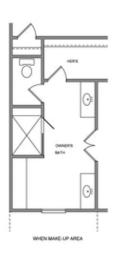

PRICED AT

\$534,615

**∠** 2483 Sq Ft

4 Beds

3.0 Baths

2 Car Garage

ے۔ 2.0 Story

Owens by The Providence Group - This beautifully crafted, open concept floor plan offers a welcoming foyer that opens up to a large Family Room, Dining Area and Kitchen! Bedroom and Full Bath on the main level perfect for guests! Oversized kitchen island overlooks the Family Room! Upstairs you will enjoy an oversized Owner's Suite with his and her closets, Owner's Bath with separate vanities and two additional bedrooms joined by a Jack and Jill bathroom! Community amenities will include a gated entrance, cabana, pool, five pocket parks and access to County Park trails and a path to Peachtree Ridge Park! Ellington is also located within the desirable Peachtree Ridge School District and just a short 3 mile drive from the award winning Suwanee Town Center! Home is under construction and will be available for a February 2022 closing.