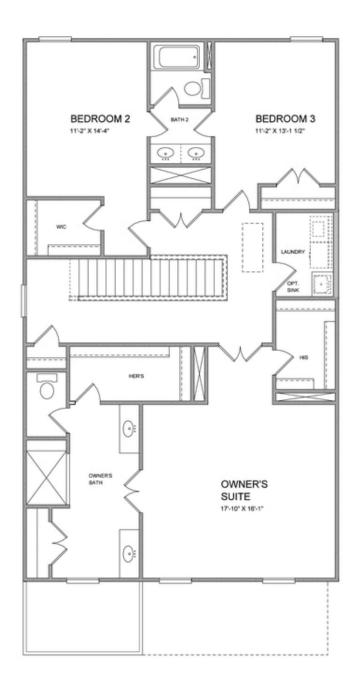

PRICED AT

\$534,615

**∠** 2483 Sq Ft

4 Beds

3.0 Baths

2 Car Garage

ے۔ 2.0 Story

Owens by The Providence Group - This beautifully crafted, open concept floor plan offers a welcoming foyer that opens up to a large Family Room, Dining Area and Kitchen! Bedroom and Full Bath on the main level perfect for guests! Oversized kitchen island overlooks the Family Room! Upstairs you will enjoy an oversized Owner's Suite with his and her closets, Owner's Bath with separate vanities and two additional bedrooms joined by a Jack and Jill bathroom! Community amenities will include a gated entrance, cabana, pool, five pocket parks and access to County Park trails and a path to Peachtree Ridge Park! Ellington is also located within the desirable Peachtree Ridge School District and just a short 3 mile drive from the award winning Suwanee Town Center! Home is under construction and will be available for a February 2022 closing.