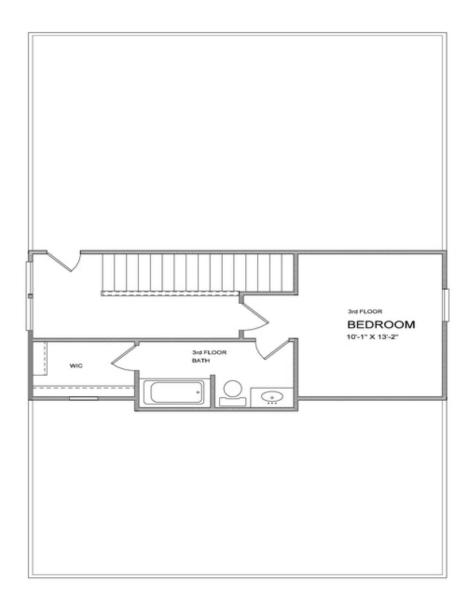

PRICED AT

\$534,615

**∠** 2483 Sq Ft

4 Beds

3.0 Baths

2 Car Garage

ے۔ 2.0 Story

Owens by The Providence Group - This beautifully crafted, open concept floor plan offers a welcoming foyer that opens up to a large Family Room, Dining Area and Kitchen! Bedroom and Full Bath on the main level perfect for guests! Oversized kitchen island overlooks the Family Room! Upstairs you will enjoy an oversized Owner's Suite with his and her closets, Owner's Bath with separate vanities and two additional bedrooms joined by a Jack and Jill bathroom! Community amenities will include a gated entrance, cabana, pool, five pocket parks and access to County Park trails and a path to Peachtree Ridge Park! Ellington is also located within the desirable Peachtree Ridge School District and just a short 3 mile drive from the award winning Suwanee Town Center! Home is under construction and will be available for a February 2022 closing.