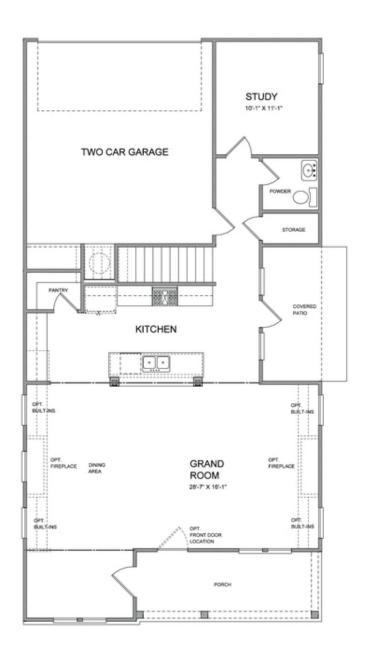

PRICED AT

\$534,615

**∠** 2483 Sq Ft

4 Beds

3.0 Baths

2 Car Garage

ے۔ 2.0 Story

Owens by The Providence Group - This beautifully crafted, open concept floor plan offers a welcoming foyer that opens up to a large Family Room, Dining Area and Kitchen! Bedroom and Full Bath on the main level perfect for guests! Oversized kitchen island overlooks the Family Room! Upstairs you will enjoy an oversized Owner's Suite with his and her closets, Owner's Bath with separate vanities and two additional bedrooms joined by a Jack and Jill bathroom! Community amenities will include a gated entrance, cabana, pool, five pocket parks and access to County Park trails and a path to Peachtree Ridge Park! Ellington is also located within the desirable Peachtree Ridge School District and just a short 3 mile drive from the award winning Suwanee Town Center! Home is under construction and will be available for a February 2022 closing.