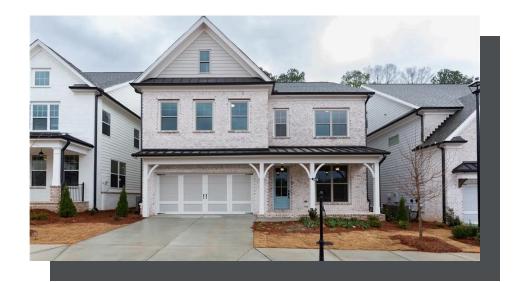

PRICED AT

\$652,800

2734 Sq Ft

5 Beds

3.0 Baths

2 Car Garage

2.0 Story

Welcome Home to this beautiful open concept floor plan featuring 10' ceilings on the main floor and a guest retreat and full bath. Additionally, there are French doors that open into a separate study. The gourmet kitchen has plenty of cabinets, Stainless Steel Appliances, pantry & an oversized island with views to family and dining rooms. The owners suite is very spacious and has a large walk-in closet. Enjoy the Spa-like Bath offering a dual vanity, large soaking tub and walk-in shower. Also on the upper floor is an awesome loft area for extra tv watching, 3 additional bedrooms, bathrooms and laundry. Community Amenities will include a gated entrance, clubhouse, pool, playground, five pocket parks and access to County park trails and a path to Peachtree Ridge Park. Ellington is located within the desirable Peachtree Ridge School District and just a short 3 mile drive from the award winning Suwanee Towne Center! Come in now and you can pick out your interior selections and make this one your own!!! This home is to be built, with estimated completion: Fall 2023 Pictures are same floorplan but NOT actual home.