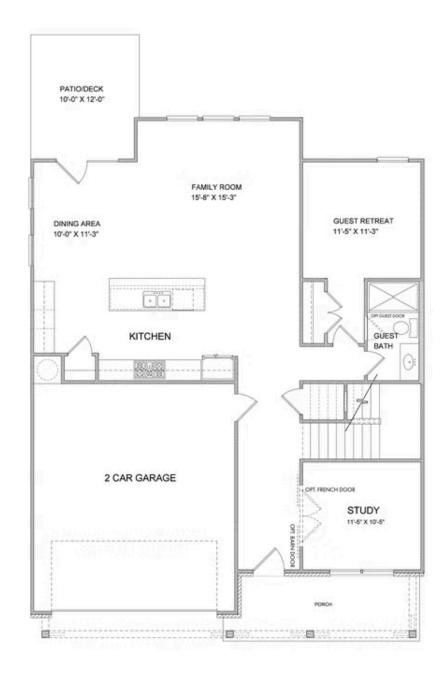

PRICED AT

\$652,800

2734 Sq Ft

5 Beds

3.0 Baths

2 Car Garage

2.0 Story

Welcome Home to this beautiful open concept floor plan featuring 10' ceilings on the main floor and a guest retreat and full bath. Additionally, there are French doors that open into a separate study. The gourmet kitchen has plenty of cabinets, Stainless Steel Appliances, pantry & an oversized island with views to family and dining rooms. The owners suite is very spacious and has a large walk-in closet. Enjoy the Spa-like Bath offering a dual vanity, large soaking tub and walk-in shower. Also on the upper floor is an awesome loft area for extra tv watching, 3 additional bedrooms, bathrooms and laundry. Community Amenities will include a gated entrance, clubhouse, pool, playground, five pocket parks and access to County park trails and a path to Peachtree Ridge Park. Ellington is located within the desirable Peachtree Ridge School District and just a short 3 mile drive from the award winning Suwanee Towne Center! Come in now and you can pick out your interior selections and make this one your own!!! This home is to be built, with estimated completion: Fall 2023 Pictures are same floorplan but NOT actual home.