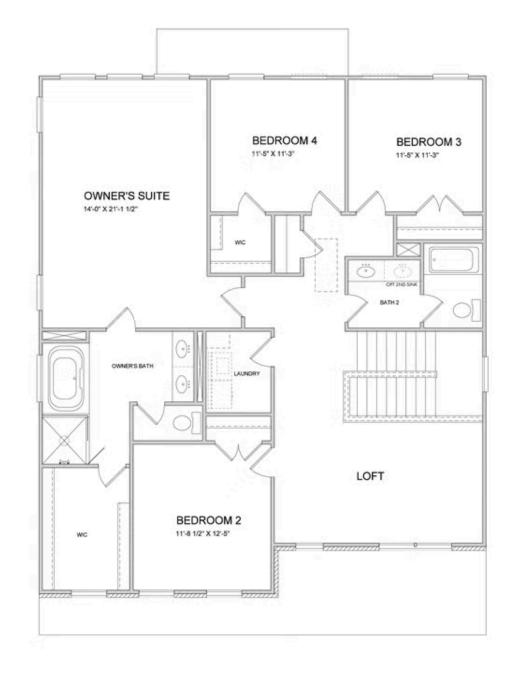

PRICED AT

\$652,800

2734 Sq Ft

5 Beds

3.0 Baths

2 Car Garage

2.0 Story

Welcome Home to this beautiful open concept floor plan featuring 10' ceilings on the main floor and a guest retreat and full bath. Additionally, there are French doors that open into a separate study. The gourmet kitchen has plenty of cabinets, Stainless Steel Appliances, pantry & an oversized island with views to family and dining rooms. The owners suite is very spacious and has a large walk-in closet. Enjoy the Spa-like Bath offering a dual vanity, large soaking tub and walk-in shower. Also on the upper floor is an awesome loft area for extra tv watching, 3 additional bedrooms, bathrooms and laundry. Community Amenities will include a gated entrance, clubhouse, pool, playground, five pocket parks and access to County park trails and a path to Peachtree Ridge Park. Ellington is located within the desirable Peachtree Ridge School District and just a short 3 mile drive from the award winning Suwanee Towne Center! Come in now and you can pick out your interior selections and make this one your own!!! This home is to be built, with estimated completion: Fall 2023 Pictures are same floorplan but NOT actual home.