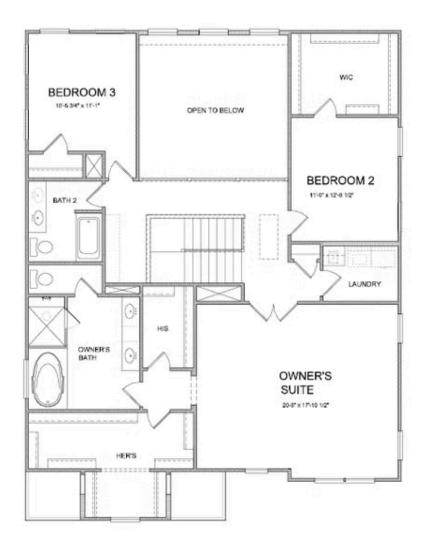

PRICED AT **\$795,400** 

2888 Sq Ft

4 Beds

3.0 Baths

2 Car Garage

كا 3.0 Story

Unfinished basement home located on a cul-de-sac. This open floor plan is perfect for entertaining & features a 2-story family room, breakfast area, separate dining room & beautiful gourmet kitchen. The kitchen offers a large island with stainless appliances & quartz countertops. You will also find a guest retreat on the main floor. The beautiful owners suite is located on the 2nd floor & has huge his/hers closets, dual vanities and a large, frameless shower and separate tub. Upstairs you will find 2 additional bedrooms with secondary bathroom. There is still time to visit our magnificent design center and put your personal touches on this one!!! Community Amenities include a gated entrance, clubhouse, pool, playground, five pocket parks and access to County park trails and a path to Peachtree Ridge Park. Ellington is located within the desirable Peachtree Ridge School District and just a short 3 mile drive from the award winning Suwanee Towne Center! Come in now and you can pick out your interior selections and make this one your own!!! Up to \$5k closing cost incentive with use of one of the Preferred Lenders - Ameris Bank, Capital City Home Loans, New American Funding, Renasant Bank, and Prime ...