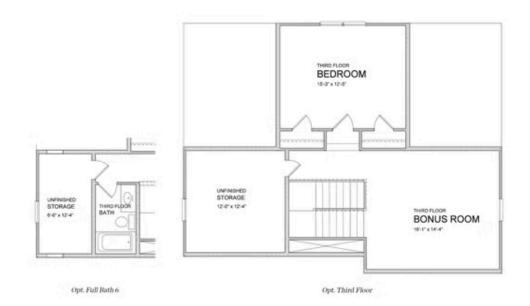

Want to Know More About This Home?

Want to Know More About This Home?

Want to Know More About This Home?

Want to Know More About This Home?

Opt. Coffered Ceilings w/ Opt. Media Room or Bedroom 5 above

Opt. Bedroom 4 w/ Full Bath Bo Study & Power Room