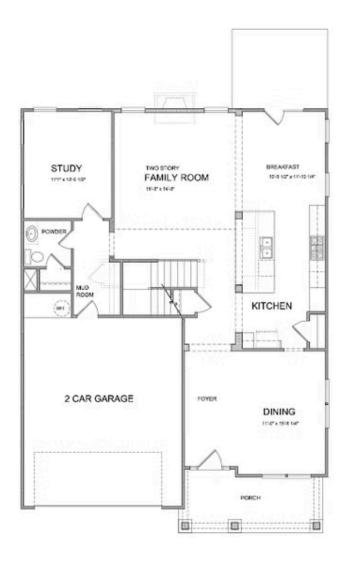

PRICED AT **\$795,400** 

2888 Sq Ft

4 Beds

3.0 Baths

2 Car Garage

كا 3.0 Story

Unfinished basement home located on a cul-de-sac. This open floor plan is perfect for entertaining & features a 2-story family room, breakfast area, separate dining room & beautiful gourmet kitchen. The kitchen offers a large island with stainless appliances & quartz countertops. You will also find a guest retreat on the main floor. The beautiful owners suite is located on the 2nd floor & has huge his/hers closets, dual vanities and a large, frameless shower and separate tub. Upstairs you will find 2 additional bedrooms with secondary bathroom. There is still time to visit our magnificent design center and put your personal touches on this one!!! Community Amenities include a gated entrance, clubhouse, pool, playground, five pocket parks and access to County park trails and a path to Peachtree Ridge Park. Ellington is located within the desirable Peachtree Ridge School District and just a short 3 mile drive from the award winning Suwanee Towne Center! Come in now and you can pick out your interior selections and make this one your own!!! Up to \$5k closing cost incentive with use of one of the Preferred Lenders - Ameris Bank, Capital City Home Loans, New American Funding, Renasant Bank, and Prime ...