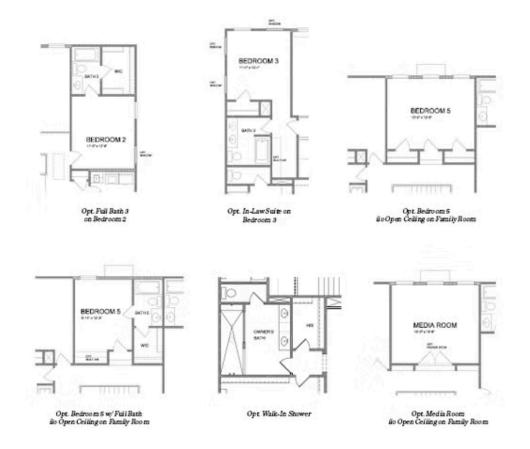

Want to Know More About This Home?

Want to Know More About This Home?

Want to Know More About This Home?

Want to Know More About This Home?

Opt. Coffered Ceilings w/ Opt. Media Room or Bedroom 5 above

Opt. Bedroom 4 w/ Full Bath Bo Study & Power Room