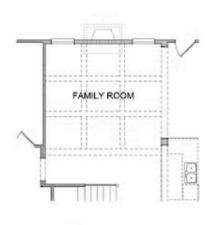

PRICED AT **\$795,400** 

2888 Sq Ft

4 Beds

3.0 Baths

2 Car Garage

كا 3.0 Story

Unfinished basement home located on a cul-de-sac. This open floor plan is perfect for entertaining & features a 2-story family room, breakfast area, separate dining room & beautiful gourmet kitchen. The kitchen offers a large island with stainless appliances & quartz countertops. You will also find a guest retreat on the main floor. The beautiful owners suite is located on the 2nd floor & has huge his/hers closets, dual vanities and a large, frameless shower and separate tub. Upstairs you will find 2 additional bedrooms with secondary bathroom. There is still time to visit our magnificent design center and put your personal touches on this one!!! Community Amenities include a gated entrance, clubhouse, pool, playground, five pocket parks and access to County park trails and a path to Peachtree Ridge Park. Ellington is located within the desirable Peachtree Ridge School District and just a short 3 mile drive from the award winning Suwanee Towne Center! Come in now and you can pick out your interior selections and make this one your own!!! Up to \$5k closing cost incentive with use of one of the Preferred Lenders - Ameris Bank, Capital City Home Loans, New American Funding, Renasant Bank, and Prime ...