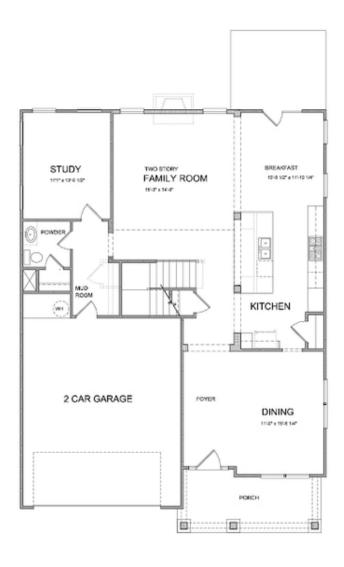

PRICED AT

\$795,400

2888 Sq Ft

4 Beds

3.0 Baths

2 Car Garage

عاد 3.0 Story

Unfinished basement home located on a cul-de-sac. This open floor plan is perfect for entertaining & features a 2-story family room, breakfast area, separate dining room & beautiful gourmet kitchen. The kitchen offers a large island with stainless appliances & quartz countertops. You will also find a guest retreat on the main floor. The beautiful owners suite is located on the 2nd floor & has huge his/hers closets, dual vanities and a large, frameless shower and separate tub. Upstairs you will find 2 additional bedrooms with secondary bathroom. There is still time to visit our magnificent design center and put your personal touches on this one!!! Community Amenities include a gated entrance, clubhouse, pool, playground, five pocket parks and access to County park trails and a path to Peachtree Ridge Park. Ellington is located within the desirable Peachtree Ridge School District and just a short 3 mile drive from the award winning Suwanee Towne Center! Come in now and you can pick out your interior selections and make this one your own!!! Up to \$5k closing cost incentive with use of one of the Preferred Lenders - Ameris Bank, Capital City Home Loans, New American Funding, Renasant Bank, and Prime ...