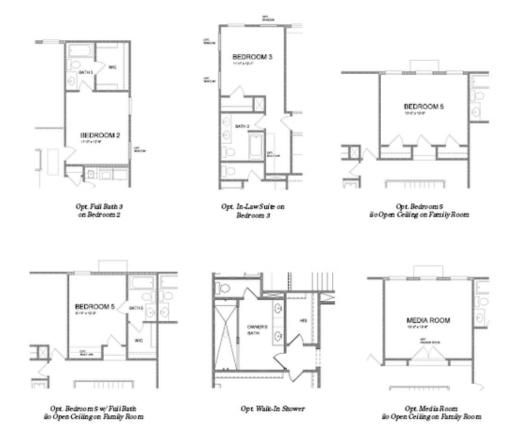

Want to Know More About This Home?

Want to Know More About This Home?

Want to Know More About This Home?

Want to Know More About This Home?

Opt. Coffered Ceilings w/Opt. Media Boom or Bedroom 5 above

Opt. Bedroom 4 w/ Full Bath Bo Study & Power Room