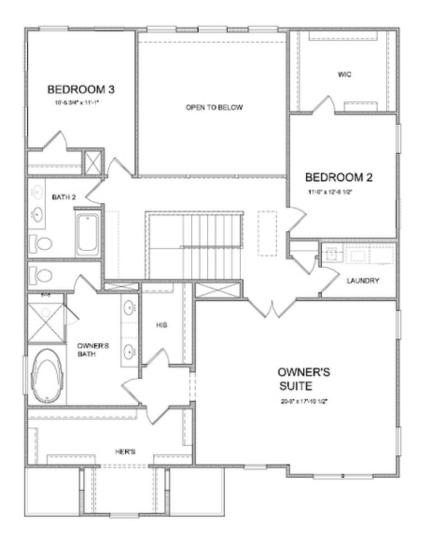

PRICED AT

\$795,400

2888 Sq Ft

4 Beds

3.0 Baths

2 Car Garage

عاد 3.0 Story

Unfinished basement home located on a cul-de-sac. This open floor plan is perfect for entertaining & features a 2-story family room, breakfast area, separate dining room & beautiful gourmet kitchen. The kitchen offers a large island with stainless appliances & quartz countertops. You will also find a guest retreat on the main floor. The beautiful owners suite is located on the 2nd floor & has huge his/hers closets, dual vanities and a large, frameless shower and separate tub. Upstairs you will find 2 additional bedrooms with secondary bathroom. There is still time to visit our magnificent design center and put your personal touches on this one!!! Community Amenities include a gated entrance, clubhouse, pool, playground, five pocket parks and access to County park trails and a path to Peachtree Ridge Park. Ellington is located within the desirable Peachtree Ridge School District and just a short 3 mile drive from the award winning Suwanee Towne Center! Come in now and you can pick out your interior selections and make this one your own!!! Up to \$5k closing cost incentive with use of one of the Preferred Lenders - Ameris Bank, Capital City Home Loans, New American Funding, Renasant Bank, and Prime ...