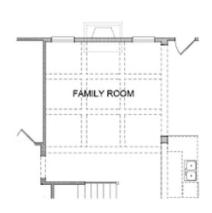

Want to Know More About This Home?

Want to Know More About This Home?

Want to Know More About This Home?

Want to Know More About This Home?

Opt. Coffered Ceilings w/Opt. Media Boom or Bedroom 5 above

Opt. Bedroom 4 w/ Full Bath Bo Study & Power Room