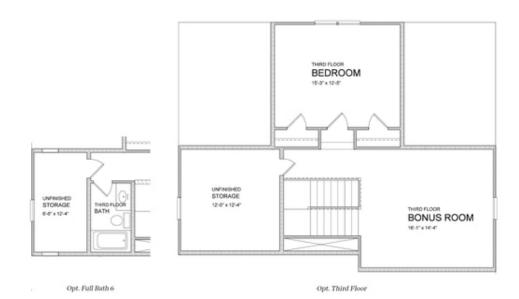

Want to Know More About This Home?

Want to Know More About This Home?

Want to Know More About This Home?

Want to Know More About This Home?

Opt. Coffered Ceilings w/Opt. Media Boom or Bedroom 5 above

Opt. Bedroom 4 w/ Full Bath Bo Study & Power Room

Opt. Sunroom

Opt. Covered Dock/Patio

Want to Know More About This Home?

Want to Know More About This Home?