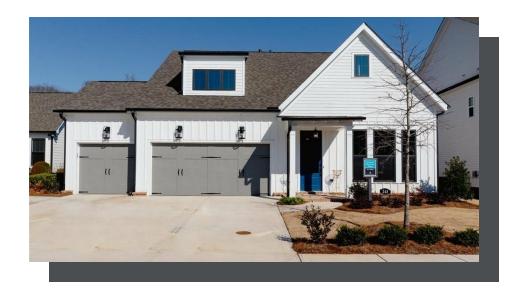

PRICED AT

\$642,400

2594 Sq Ft

4 Beds

3.0 Baths

2 Car Garage

Madilyn C - this open floor plan is perfect for entertaining & features a family room, breakfast room, separate dining room & beautiful gourmet kitchen. The kitchen offers a large island with stainless appliances & quartz countertops. The owners suite suite is located on the 1st floor with dual vanities in the owners bath & a large, frameless shower. 2 additional bedrooms and a loft on the 2nd floor. Community Amenities will include a gated entrance, cabana, pool, five pocket parks and access to County park trails and a path to Peachtree Ridge Park. Ellington is located within the desirable Peachtree Ridge School District and just a short 3 mile drive from the award winning Suwanee Towne Center! Home under construction. Pictures are same floorplan but NOT actual home.