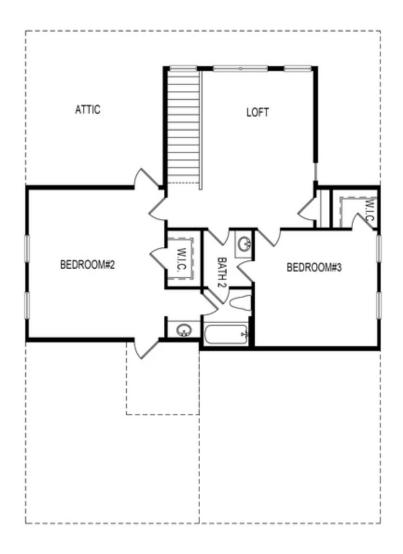

PRICED AT

\$642,400

2594 Sq Ft

4 Beds

3.0 Baths

2 Car Garage

Madilyn C - this open floor plan is perfect for entertaining & features a family room, breakfast room, separate dining room & beautiful gourmet kitchen. The kitchen offers a large island with stainless appliances & quartz countertops. The owners suite suite is located on the 1st floor with dual vanities in the owners bath & a large, frameless shower. 2 additional bedrooms and a loft on the 2nd floor. Community Amenities will include a gated entrance, cabana, pool, five pocket parks and access to County park trails and a path to Peachtree Ridge Park. Ellington is located within the desirable Peachtree Ridge School District and just a short 3 mile drive from the award winning Suwanee Towne Center! Home under construction. Pictures are same floorplan but NOT actual home.

Want to Know More About This Home?

Want to Know More About This Home?

Second Floor

Want to Know More About This Home?

Want to Know More About This Home?