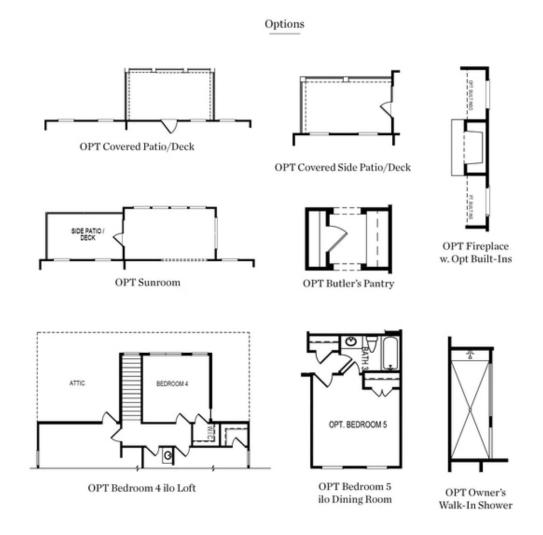

& beautiful gourmet kitchen. The kitchen offers a large island with stainless appliances & quartz countertops. The owners suite suite is located on the 1st floor with dual vanities in the owners bath & a large, frameless shower. 2 additional bedrooms and a loft on the 2nd floor. Community Amenities will include a gated entrance, cabana, pool, five pocket parks and access to County park trails and a path to Peachtree Ridge Park. Ellington is located within the desirable Peachtree Ridge School District and just a short 3 mile drive from the award winning Suwanee Towne Center! Home under construction. Pictures are same floorplan but NOT actual home.

Want to Know More About This Home?









Want to Know More About This Home?









Second Floor

Want to Know More About This Home?









Want to Know More About This Home?