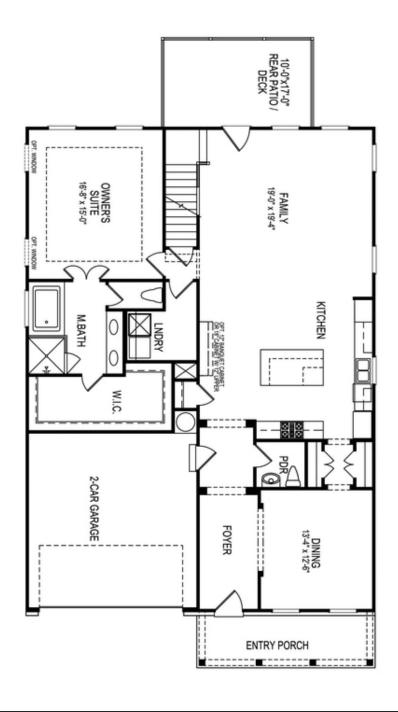

PRICED AT

\$642,400

2594 Sq Ft

4 Beds

3.0 Baths

2 Car Garage

Madilyn C - this open floor plan is perfect for entertaining & features a family room, breakfast room, separate dining room & beautiful gourmet kitchen. The kitchen offers a large island with stainless appliances & quartz countertops. The owners suite suite is located on the 1st floor with dual vanities in the owners bath & a large, frameless shower. 2 additional bedrooms and a loft on the 2nd floor. Community Amenities will include a gated entrance, cabana, pool, five pocket parks and access to County park trails and a path to Peachtree Ridge Park. Ellington is located within the desirable Peachtree Ridge School District and just a short 3 mile drive from the award winning Suwanee Towne Center! Home under construction. Pictures are same floorplan but NOT actual home.