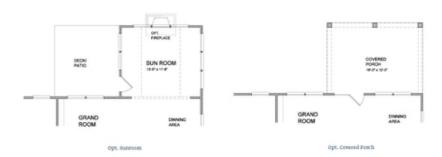

PRICED AT

\$659,730

2264 Sq Ft

= ∃ 3 Beds

3.0 Baths

🚔 2 Car Garage

QUICK MOVE-IN!!! OWNER SUITE ON MAIN!!! Elevate your Life in 2023! Two Bedrooms including Owner's Bedroom on Main Level! This open floor plan is perfect for entertaining & features a family room, breakfast room, a sunroom that can be used as separate dining & beautiful gourmet kitchen. The kitchen offers a large island with stainless appliances & quartz countertops. The owners suite is located on the 1st floor with dual vanities in the owners bath & a large, frameless shower. Second Floor has Full Bedroom/Bathroom and Loft. Community Amenities include a gated entrance, cabana, pool, five pocket parks and access to a county park trails and a walking path to Peachtree Ridge Park. Ellington is located within the desirable Peachtree Ridge School District and just a short 3 mile drive from the award winning Suwanee Towne Center! Quick-Move-In! Inquire about \$20,000 ANY WAY YOU WANT INCENTIVE for contracts written by Jan 31, 2023!