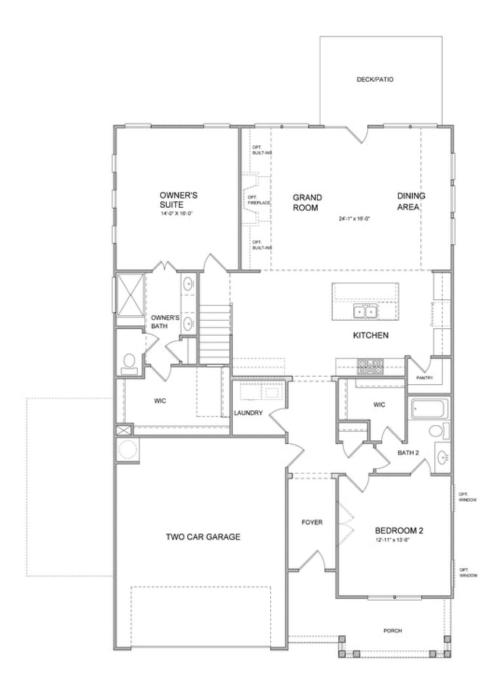

PRICED AT

\$659,730

2264 Sq Ft

= ∃ 3 Beds

3.0 Baths

🚔 2 Car Garage

QUICK MOVE-IN!!! OWNER SUITE ON MAIN!!! Elevate your Life in 2023! Two Bedrooms including Owner's Bedroom on Main Level! This open floor plan is perfect for entertaining & features a family room, breakfast room, a sunroom that can be used as separate dining & beautiful gourmet kitchen. The kitchen offers a large island with stainless appliances & quartz countertops. The owners suite is located on the 1st floor with dual vanities in the owners bath & a large, frameless shower. Second Floor has Full Bedroom/Bathroom and Loft. Community Amenities include a gated entrance, cabana, pool, five pocket parks and access to a county park trails and a walking path to Peachtree Ridge Park. Ellington is located within the desirable Peachtree Ridge School District and just a short 3 mile drive from the award winning Suwanee Towne Center! Quick-Move-In! Inquire about \$20,000 ANY WAY YOU WANT INCENTIVE for contracts written by Jan 31, 2023!