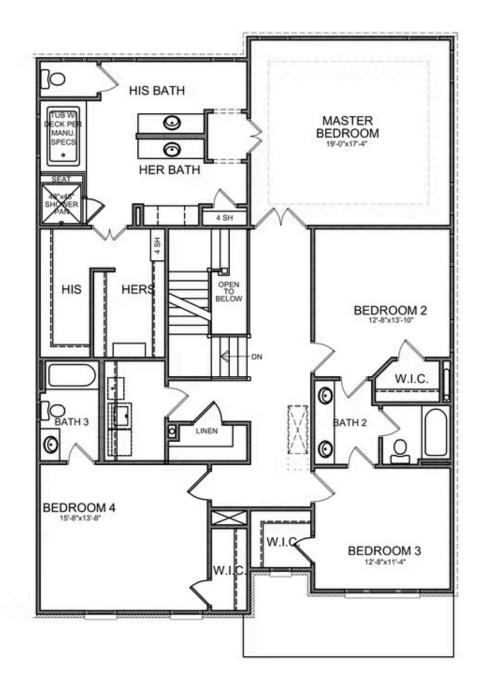

If you are looking for a WOW factor you have found it!!! This beautiful open concept floor plan features 10' ceilings on the main floor and a huge gourmet kitchen. This gorgeous kitchen has white cabinets at perimeter and an extended Navy island that overlooks the family room with cozy fireplace. Additionally, the kitchen has Stainless Steel Appliances and quartz countertops. Just off the breakfast area is a sunroom that leads to a spacious patio. There is also a guest bedroom and bath on the main floor. Upstairs you will find the spacious owners suite with extra large his and hers walk-in closets and a spa like owners bath with 2 individual vanities, tub and separate shower. 3 other bedrooms and 2 baths finish out the upper floor. Community Amenities will include a gated entrance, clubhouse, pool, playground, five pocket parks and access to County park trails and a path to Peachtree Ridge Park. Ellington is located within the desirable Peachtree Ridge School District and just a short 3 mile drive from the award winning Suwanee Towne Center! Come in now and you can pick out your interior selections and make this one your own!!! Up to Elevate your Life ...

## 1549 BENNETT CREEK OVERLOOK THE MONTGOMERY SINGLE FAMILY IN ELLINGTON | SUWANEE, GA

Want to Know More About This Home?

Want to Know More About This Home?