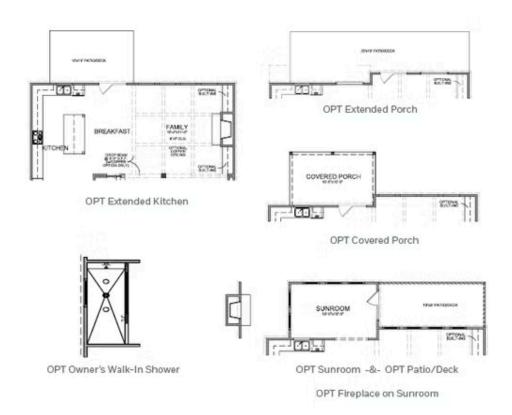

## 1549 BENNETT CREEK OVERLOOK THE MONTGOMERY SINGLE FAMILY IN ELLINGTON | SUWANEE, GA

OPTIONS

Want to Know More About This Home?

\*Third Floor NOT available on Elevations B & E

Want to Know More About This Home?