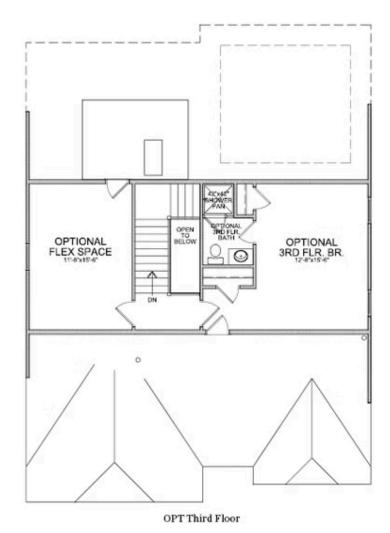

## 1549 BENNETT CREEK OVERLOOK THE MONTGOMERY SINGLE FAMILY IN ELLINGTON | SUWANEE, GA

OPTIONS

Want to Know More About This Home?

\*Third Floor NOT available on Elevations B & E

Want to Know More About This Home?