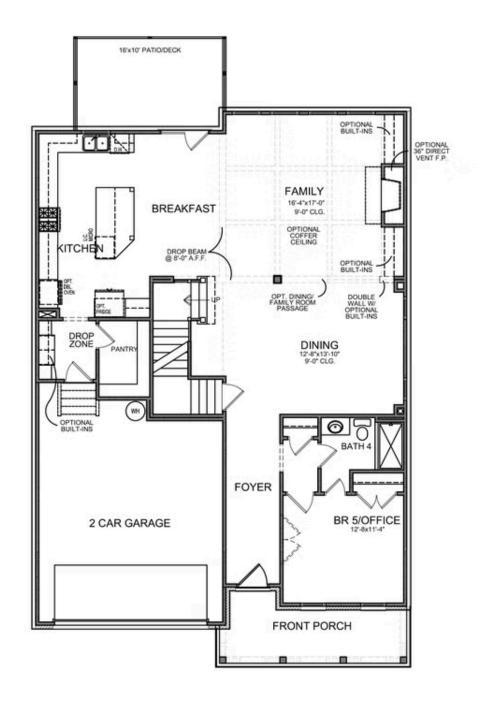

If you are looking for a WOW factor you have found it!!! This beautiful open concept floor plan features 10' ceilings on the main floor and a huge gourmet kitchen. This gorgeous kitchen has white cabinets at perimeter and an extended Navy island that overlooks the family room with cozy fireplace. Additionally, the kitchen has Stainless Steel Appliances and quartz countertops. Just off the breakfast area is a sunroom that leads to a spacious patio. There is also a guest bedroom and bath on the main floor. Upstairs you will find the spacious owners suite with extra large his and hers walk-in closets and a spa like owners bath with 2 individual vanities, tub and separate shower. 3 other bedrooms and 2 baths finish out the upper floor. Community Amenities will include a gated entrance, clubhouse, pool, playground, five pocket parks and access to County park trails and a path to Peachtree Ridge Park. Ellington is located within the desirable Peachtree Ridge School District and just a short 3 mile drive from the award winning Suwanee Towne Center! Come in now and you can pick out your interior selections and make this one your own!!! Up to Elevate your Life ...

## 1549 BENNETT CREEK OVERLOOK THE MONTGOMERY SINGLE FAMILY IN ELLINGTON | SUWANEE, GA

Want to Know More About This Home?

Want to Know More About This Home?