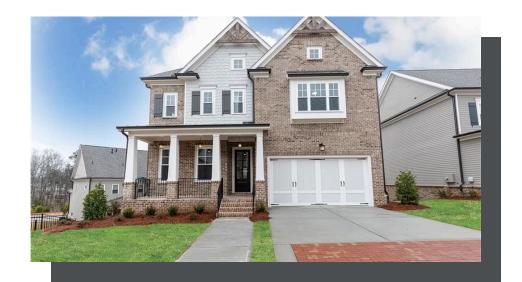

## 1549 BENNETT CREEK OVERLOOK THE MONTGOMERY SINGLE FAMILY IN ELLINGTON | SUWANEE, GA

PRICED AT

\$794,735

3650 Sq Ft

= 5 Beds

⇒ 3.0 Baths

2 Car Garage

**∠** 3.0 Story

If you are looking for a WOW factor you have found it!!! This beautiful open concept floor plan features 10' ceilings on the main floor and a huge gourmet kitchen. This gorgeous kitchen has white cabinets at perimeter and an extended Navy island that overlooks the family room with cozy fireplace. Additionally, the kitchen has Stainless Steel Appliances and quartz countertops. Just off the breakfast area is a sunroom that leads to a spacious patio. There is also a guest bedroom and bath on the main floor. Upstairs you will find the spacious owners suite with extra large his and hers walk-in closets and a spa like owners bath with 2 individual vanities, tub and separate shower. 3 other bedrooms and 2 baths finish out the upper floor. Community Amenities will include a gated entrance, clubhouse, pool, playground, five pocket parks and access to County park trails and a path to Peachtree Ridge Park. Ellington is located within the desirable Peachtree Ridge School District and just a short 3 mile drive from the award winning Suwanee Towne Center! Come in now and you can pick out your interior selections and make this one your own!!! Up to Elevate your Life ...