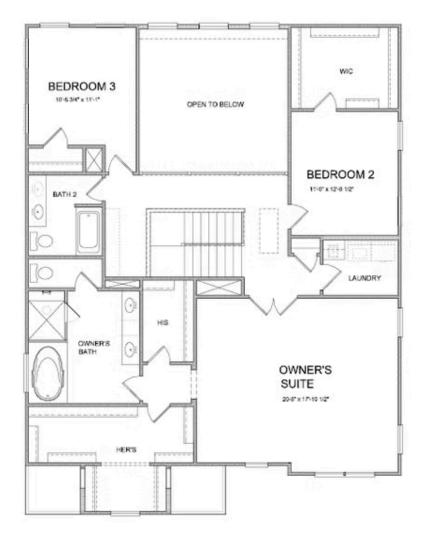

This open floor plan is perfect for entertaining & features a family room, breakfast room, separate dining room & beautiful gourmet kitchen. The kitchen offers a large island with a stainless farm sink, stainless appliances & quartz countertops. The main floor also has a spacious guest suite. The owners suite suite is located on the 2nd floor & has his/hers closets, dual vanities in the owners bath & a large, frameless shower. Community Amenities will include a gated entrance, cabana, pool, five pocket parks and access to County park trails and a path to Peachtree Ridge Park. Ellington is located within the desirable Peachtree Ridge School District and just a short 3 mile drive from the award winning Suwanee Towne Center! Home under construction. Pictures are same floorplan but NOT actual home. Estimated completion of home is March/April 2023

Please refer to actual blueprints for an accurate representation of home design. Home design and elevations subject to change without prior notice. Window, door and porch locations may vary by elevation. Subject to error, ornission or withdrawal.