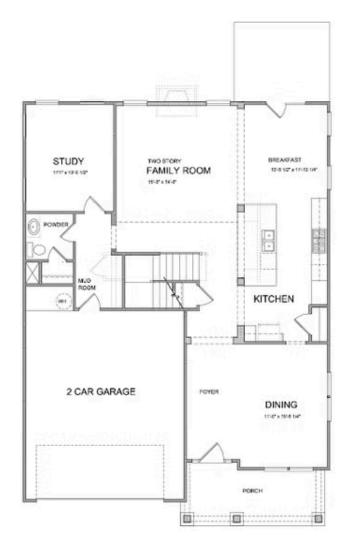

This open floor plan is perfect for entertaining & features a family room, breakfast room, separate dining room & beautiful gourmet kitchen. The kitchen offers a large island with a stainless farm sink, stainless appliances & quartz countertops. The main floor also has a spacious guest suite. The owners suite suite is located on the 2nd floor & has his/hers closets, dual vanities in the owners bath & a large, frameless shower. Community Amenities will include a gated entrance, cabana, pool, five pocket parks and access to County park trails and a path to Peachtree Ridge Park. Ellington is located within the desirable Peachtree Ridge School District and just a short 3 mile drive from the award winning Suwanee Towne Center! Home under construction. Pictures are same floorplan but NOT actual home. Estimated completion of home is March/April 2023

Please refer to actual blueprints for an accurate representation of home design. Home design and elevations subject to change without prior notice. Window, door and porch locations may vary by elevation. Subject to error, ornission or withdrawal.