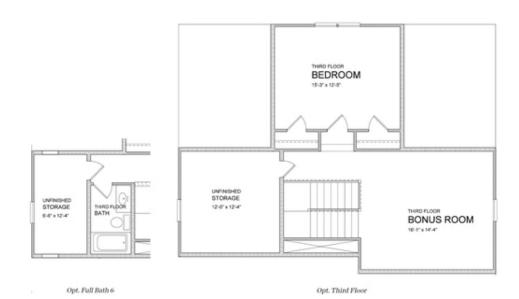

Want to Know More About This Home?

Want to Know More About This Home?

Want to Know More About This Home?

Want to Know More About This Home?

Opt. Coffered Ceilings w/Opt. Media Room or Bedroom 5 above

Opt. Bedroom 4 w/ Full Bath Bo Study & Power Room

Opt. Sunroom

Opt. Covered Dock/Patio

Want to Know More About This Home?

Want to Know More About This Home?