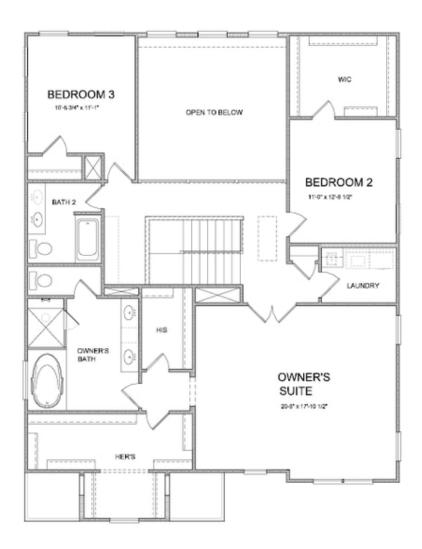

PRICED AT

\$717,855

2853 Sq Ft

4 Beds

3.0 Baths

2 Car Garage

عاد 3.0 Story

This open floor plan is perfect for entertaining & features a family room, breakfast room, separate dining room & beautiful gourmet kitchen. The kitchen offers a large island with a stainless farm sink, stainless appliances & quartz countertops. The main floor also has a spacious guest suite. The owners suite suite is located on the 2nd floor & has his/hers closets, dual vanities in the owners bath & a large, frameless shower. Community Amenities will include a gated entrance, cabana, pool, five pocket parks and access to County park trails and a path to Peachtree Ridge Park. Ellington is located within the desirable Peachtree Ridge School District and just a short 3 mile drive from the award winning Suwanee Towne Center! Home under construction. Pictures are same floorplan but NOT actual home. Estimated completion of home is March/April 2023