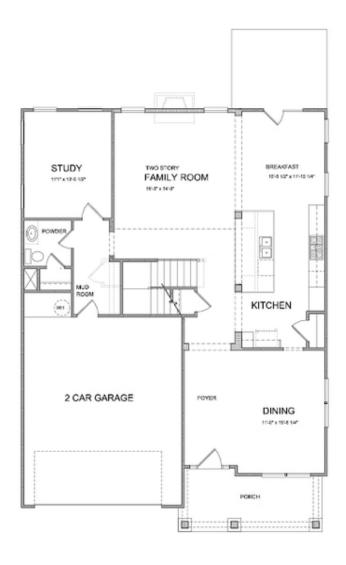

PRICED AT

\$717,855

2853 Sq Ft

4 Beds

3.0 Baths

2 Car Garage

عاد 3.0 Story

This open floor plan is perfect for entertaining & features a family room, breakfast room, separate dining room & beautiful gourmet kitchen. The kitchen offers a large island with a stainless farm sink, stainless appliances & quartz countertops. The main floor also has a spacious guest suite. The owners suite suite is located on the 2nd floor & has his/hers closets, dual vanities in the owners bath & a large, frameless shower. Community Amenities will include a gated entrance, cabana, pool, five pocket parks and access to County park trails and a path to Peachtree Ridge Park. Ellington is located within the desirable Peachtree Ridge School District and just a short 3 mile drive from the award winning Suwanee Towne Center! Home under construction. Pictures are same floorplan but NOT actual home. Estimated completion of home is March/April 2023

Want to Know More About This Home?

Want to Know More About This Home?

Want to Know More About This Home?

Want to Know More About This Home?

Opt. Coffered Ceilings w/Opt. Media Room or Bedroom 5 above

Opt. Bedroom 4 w/ Full Bath Bo Study & Power Room