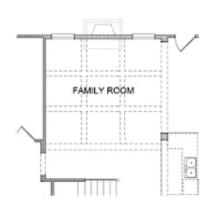

Want to Know More About This Home?

Want to Know More About This Home?

Want to Know More About This Home?

Want to Know More About This Home?

Opt. Coffered Ceilings w/Opt. Media Room or Bedroom 5 above

Opt. Bedroom 4 w/ Full Bath Bo Study & Power Room