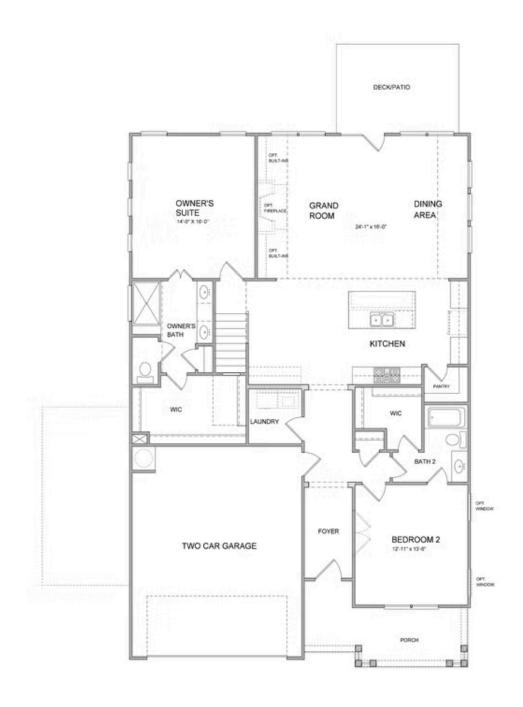

PRICED AT

\$741,920

2468 Sq Ft

∃ 3 Beds

⇒ 3.0 Baths

🕮 2 Car Garage

2.0 Story

OWNER SUITE ON MAIN!!! Elevate your Life in 2023! Sought after Bayfield plan with Two Bedrooms including Owner's Bedroom on Main Level! This open layout is perfect for entertaining & features a Family room, Breakfast room, a Sunroom that can be used as separate Dining. Beautiful Gourmet Kitchen with Butler's Pantry, large Island with stainless appliances & quartz countertops. Owners suite is located on the 1st floor with dual vanities in the Owners Spa-like Bath & large walk-in closet. Second Floor has Full Bedroom/Bathroom and Loft/Bonus Room, lots of storage at easily accessible attic. Community Amenities include a gated entrance, club house, pool, five pocket parks, paved walkway to Peachtree Ridge Park. Ellington is located within the desirable Peachtree Ridge School District and just a short 3 mile drive from the award winning Suwanee Towne Center! This home is under construction with Estimated Move-in: November - December 2023.