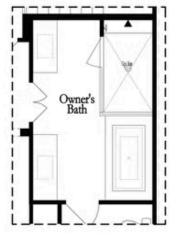

Second Floor (Owner's Rear)

Elevations G, H, J1, J3 & L

Want to Know More About This Home?

Main Level Options

Want to Know More About This Home?

Owner's Bath

Opt. Shower/Tub

Opt. Walk-Through Shower

### Owner's Front - Options

Opt. Shower/Tub

Opt. Walk-Through Shower

Owner's Rear - Options

Want to Know More About This Home?