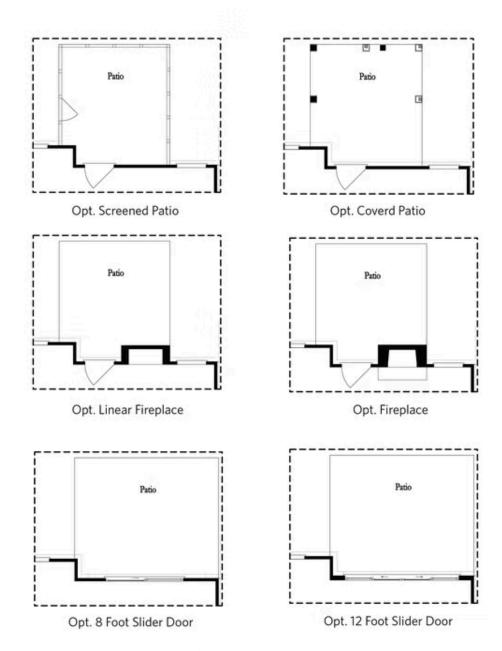

Second Floor (Owner's Rear)

Elevations G, H, J1, J3 & L

Want to Know More About This Home?

Main Level Options

Want to Know More About This Home?

Owner's Bath

Opt. Shower/Tub

Opt. Walk-Through Shower