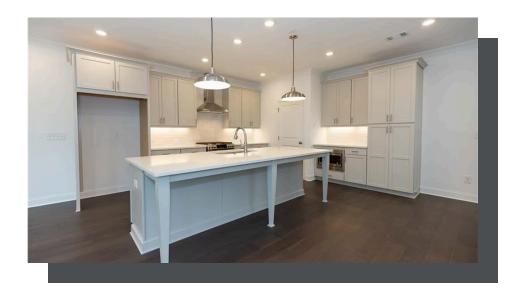

PRICED AT

\$572,450

2036 Sq Ft

2.5 Baths

2 Car Garage

2.0 Story

Be Home for the Holidays with a new home by The Providence Group! Amazing Lender Incentives! The 2 story Stockton plan features a main level entry that leads you to an open concept first floor. The Cool Stone Collection has been the chosen scheme by the Design Team which offers beautiful finishes in the gourmet kitchen giving it a modern feel with painted cabinets, soft close doors, quartz countertops, stainless appliances, single bowl sink, tile backsplash & under cabinet lighting. A large island offers a spot for casual dining while the dining area could host dinner parties. The family room features a cozy fireplace with stacked white quartzite surround. Access the patio from the family room for outdoor enjoyment and entertaining. A fenced yard will keep your pets safe in your backyard space. The 2nd floor hosts all 3 bedrooms. Enter your owners retreat through double doors. This spacious bedroom can easily handle a king size bed, side tables, a large dresser and has a sizeable walk in closet. More double doors lead to the owners spa like bath with a soaking tub, walk-in Shower, 2 separate vanities and quartz countertops. Down the hallway is 2 secondary bedrooms with a ...