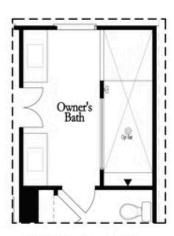

Second Floor (Owner's Rear)

Elevations G, H, J1, J3 & L

Want to Know More About This Home?

Main Level Options

Want to Know More About This Home?

Owner's Bath

Opt. Shower/Tub

Opt. Walk-Through Shower

### Owner's Front - Options

Opt. Shower/Tub

Opt. Walk-Through Shower

Owner's Rear - Options

Want to Know More About This Home?