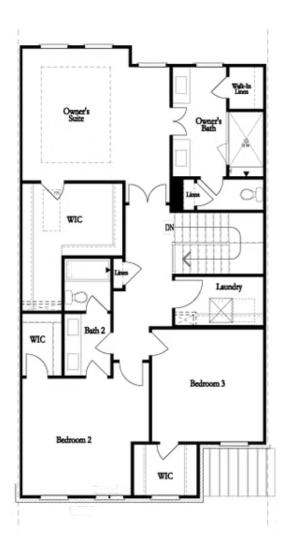

Second Floor (Owner's Rear)

Elevations G, H, J1, J3 & L

Want to Know More About This Home?

Main Level Options

Want to Know More About This Home?

Owner's Bath

Opt. Shower/Tub

Opt. Walk-Through Shower