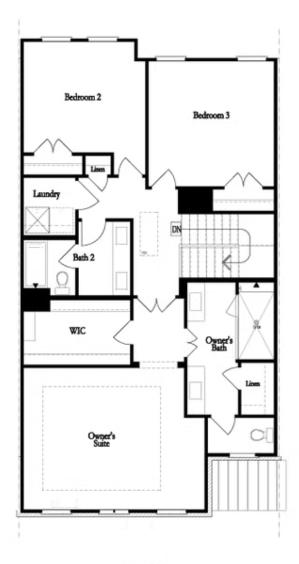

Want to Know More About This Home?

Unfinished Basement

Want to Know More About This Home?

First Floor

Want to Know More About This Home?

Second Floor (Owner's Front)

Elevations G, H, J1, J3 & L

Want to Know More About This Home?

Second Floor (Owner's Rear)

Elevations G, H, J1, J3 & L

Want to Know More About This Home?

Main Level Options

Want to Know More About This Home?

Owner's Bath

Opt. Shower/Tub

Opt. Walk-Through Shower