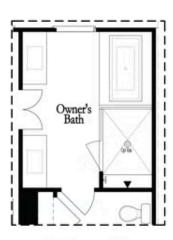

Second Floor (Owner's Rear)

Elevations G, H, J1, J3 & L

Want to Know More About This Home?

Main Level Options

Want to Know More About This Home?

Owner's Bath

Opt. Shower/Tub

Opt. Walk-Through Shower

### Owner's Front - Options

Opt. Shower/Tub

Opt. Walk-Through Shower

Owner's Rear - Options

Want to Know More About This Home?