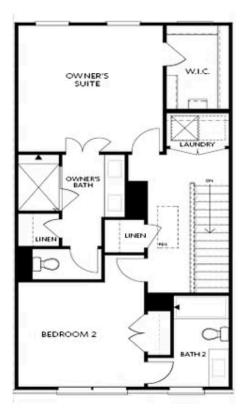

## 3569 MYRON PLACE, 245 THE GLENDALE TOWNHOUSE IN ELLINGTON | SUWANEE, GA

OPTIONS

Want to Know More About This Home?