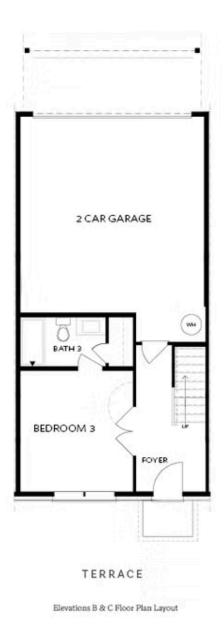

## 3569 MYRON PLACE, 245 THE GLENDALE TOWNHOUSE IN ELLINGTON | SUWANEE, GA

Want to Know More About This Home?

FIRST FLOOR

Elevations B & C Floor Plan Layout

Want to Know More About This Home?

SECOND FLOOR

Elevations B & C Floor Plan Layout