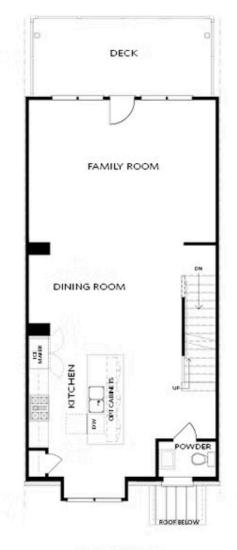

## 3569 MYRON PLACE, 245 THE GLENDALE TOWNHOUSE IN ELLINGTON | SUWANEE, GA

Want to Know More About This Home?

FIRST FLOOR

Elevations B & C Floor Plan Layout

Want to Know More About This Home?

SECOND FLOOR

Elevations B & C Floor Plan Layout