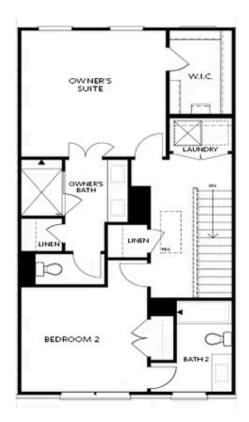

PRICED AT **\$563,900** 

2004 Sq Ft

⇒ 3 Beds

⇒ 3.5 Baths

2 Car Garage

**∠** 3.0 Story

Spring into New Home! QUICK MOVE-IN! \$5,000 towards closing costs when financing with one of the Seller's preferred lenders! Enjoy beautiful views from this stunning 3-story Glendale plan! Located in a highly sought-after neighborhood - just minutes from Suwanee Town Center, Downtown Duluth, Buford & more! The community offers a range of amenities, such as a gated entrance, clubhouse, pool, playground, five charming pocket parks, and direct access to Peachtree Ridge Park! Entry level includes a private bedroom with a full bath. The main level's open concept design seamlessly connects the kitchen to the dining area and living room, creating a spacious and inviting living space. The beautifully designed kitchen features upgraded finishes such as modern, white cabinets with soft close doors & under-cabinet lighting, sleek quartz countertops, & stainless steel appliances. The living room & sunroom include large windows flood the area with natural light, creating a warm and welcoming atmosphere. On the upper level you will find your owner's suite featuring a spa-like bathroom complete with walk-in shower, linen closet, & dual vanities. A secondary bedroom with its private bath is situated further down the hallway, and you'll appreciate the practicality of having the laundry area conveniently located ...

Want to Know More About This Home?

Want to Know More About This Home?

FIRST FLOOR

Elevations B & C Floor Plan Layout

Want to Know More About This Home?

SECOND FLOOR

Elevations B & C Floor Plan Layout

Want to Know More About This Home?