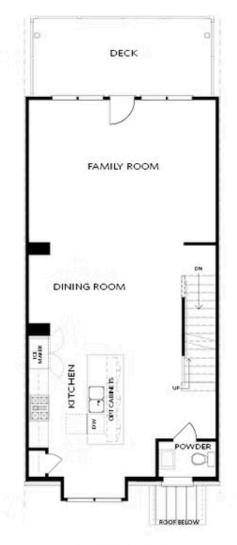

PRICED AT **\$563,900** 

2004 Sq Ft

⇒ 3 Beds

⇒ 3.5 Baths

2 Car Garage

**∠** 3.0 Story

Spring into New Home! QUICK MOVE-IN! \$5,000 towards closing costs when financing with one of the Seller's preferred lenders! Enjoy beautiful views from this stunning 3-story Glendale plan! Located in a highly sought-after neighborhood - just minutes from Suwanee Town Center, Downtown Duluth, Buford & more! The community offers a range of amenities, such as a gated entrance, clubhouse, pool, playground, five charming pocket parks, and direct access to Peachtree Ridge Park! Entry level includes a private bedroom with a full bath. The main level's open concept design seamlessly connects the kitchen to the dining area and living room, creating a spacious and inviting living space. The beautifully designed kitchen features upgraded finishes such as modern, white cabinets with soft close doors & under-cabinet lighting, sleek quartz countertops, & stainless steel appliances. The living room & sunroom include large windows flood the area with natural light, creating a warm and welcoming atmosphere. On the upper level you will find your owner's suite featuring a spa-like bathroom complete with walk-in shower, linen closet, & dual vanities. A secondary bedroom with its private bath is situated further down the hallway, and you'll appreciate the practicality of having the laundry area conveniently located ...

Want to Know More About This Home?

Want to Know More About This Home?

FIRST FLOOR

Elevations B & C Floor Plan Layout

Want to Know More About This Home?

SECOND FLOOR

Elevations B & C Floor Plan Layout

Want to Know More About This Home?