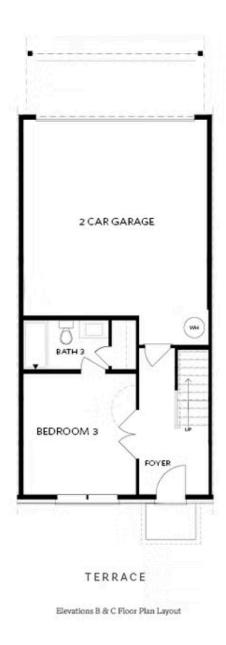

PRICED AT **\$563,900** 

2004 Sq Ft

⇒ 3 Beds

⇒ 3.5 Baths

2 Car Garage

**∠** 3.0 Story

Spring into New Home! QUICK MOVE-IN! \$5,000 towards closing costs when financing with one of the Seller's preferred lenders! Enjoy beautiful views from this stunning 3-story Glendale plan! Located in a highly sought-after neighborhood - just minutes from Suwanee Town Center, Downtown Duluth, Buford & more! The community offers a range of amenities, such as a gated entrance, clubhouse, pool, playground, five charming pocket parks, and direct access to Peachtree Ridge Park! Entry level includes a private bedroom with a full bath. The main level's open concept design seamlessly connects the kitchen to the dining area and living room, creating a spacious and inviting living space. The beautifully designed kitchen features upgraded finishes such as modern, white cabinets with soft close doors & under-cabinet lighting, sleek quartz countertops, & stainless steel appliances. The living room & sunroom include large windows flood the area with natural light, creating a warm and welcoming atmosphere. On the upper level you will find your owner's suite featuring a spa-like bathroom complete with walk-in shower, linen closet, & dual vanities. A secondary bedroom with its private bath is situated further down the hallway, and you'll appreciate the practicality of having the laundry area conveniently located ...

Want to Know More About This Home?

Want to Know More About This Home?

FIRST FLOOR

Elevations B & C Floor Plan Layout

Want to Know More About This Home?

SECOND FLOOR

Elevations B & C Floor Plan Layout

Want to Know More About This Home?