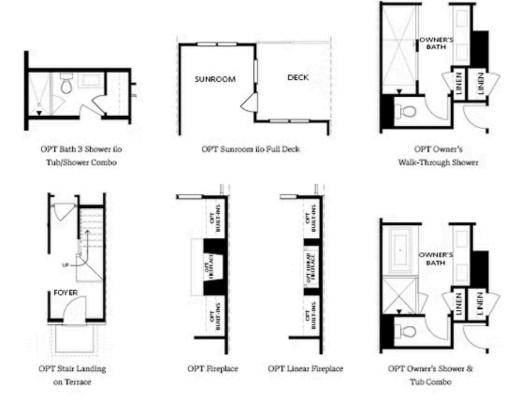

## 3619 MYRON PLACE, 250 THE GLENDALE TOWNHOUSE IN ELLINGTON | SUWANEE, GA

OPTIONS

Want to Know More About This Home?