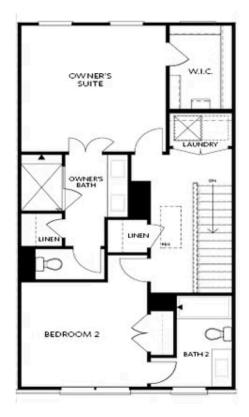

## 3619 MYRON PLACE, 250 THE GLENDALE TOWNHOUSE IN ELLINGTON | SUWANEE, GA

Want to Know More About This Home?

FIRST FLOOR

Elevations B & C Floor Plan Layout

Want to Know More About This Home?

SECOND FLOOR

Elevations B & C Floor Plan Layout