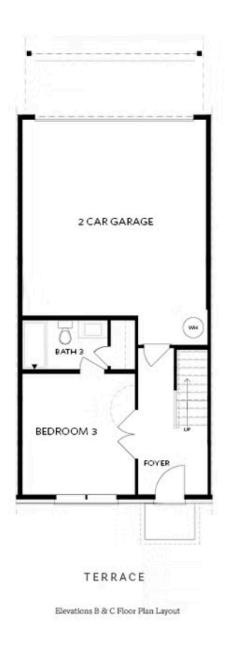

## 3619 MYRON PLACE, 250 THE GLENDALE TOWNHOUSE IN ELLINGTON | SUWANEE, GA

Want to Know More About This Home?

FIRST FLOOR

Elevations B & C Floor Plan Layout

Want to Know More About This Home?

SECOND FLOOR

Elevations B & C Floor Plan Layout