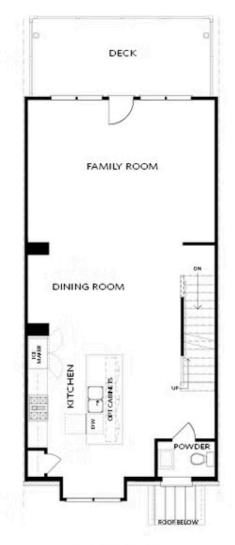

## 3619 MYRON PLACE, 250 THE GLENDALE TOWNHOUSE IN ELLINGTON | SUWANEE, GA

Want to Know More About This Home?

FIRST FLOOR

Elevations B & C Floor Plan Layout

Want to Know More About This Home?

SECOND FLOOR

Elevations B & C Floor Plan Layout