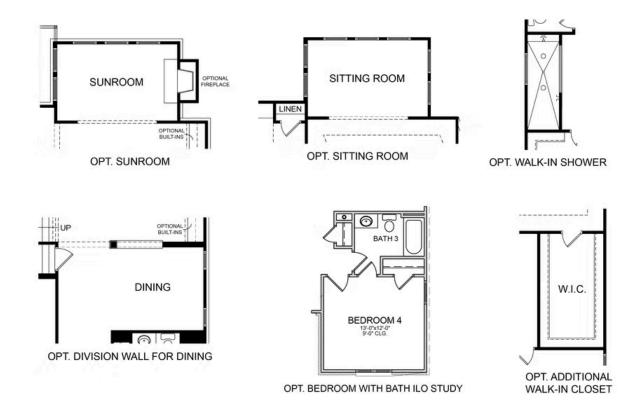

ies, and deluxe walk-in shower. Two spacious secondary bedrooms with jack & jill bath finish out the second floor. HOA maintained homesites. Estimated closing time frame is March/April 2023. Walking distance to Suwanee Town Center, the Greenway trails, restaurants, shops, and so much more. Top North Gwinnett schools. Under construction - Photos are not actual home. Photos of similar previously built home.

# Want to Know More About This Home?







### 1512 HARVEST PARK LANE THE MANSFIELD SINGLE FAMILY IN HARVEST PARK | SUWANEE, GA



Want to Know More About This Home?







## 1512 HARVEST PARK LANE THE MANSFIELD SINGLE FAMILY IN HARVEST PARK | SUWANEE, GA



# Want to Know More About This Home?







## 1512 HARVEST PARK LANE THE MANSFIELD SINGLE FAMILY IN HARVEST PARK | SUWANEE, GA



Want to Know More About This Home?