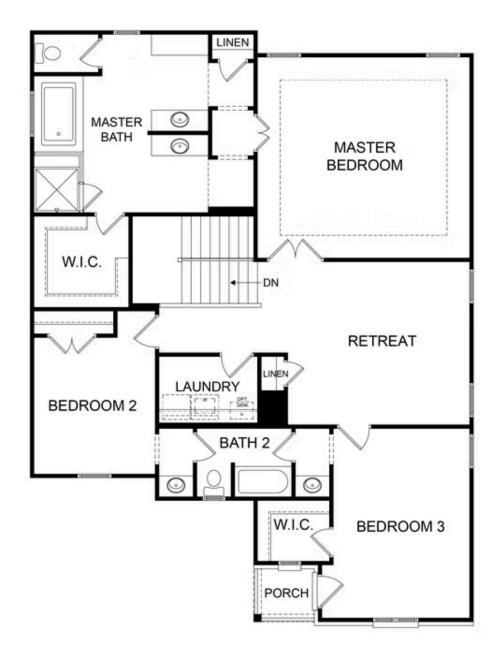

**ELEVATED** 

ELEVATE YOUR LIFE IN 2023! \$20k Incentive Any Way You Want on contract written before 3/31/2023 and closing on or before 4/28/23. Mansfield F floor plan - Beautiful white-painted modern farmhouse-style home offering luxurious living with details every buyer desires. Everything you wanted in a home. Open floor plan featuring 10 ft. ceilings. Impressive designer kitchen with a clear view of the family room. Sizable quartz island with plenty of seating for chatting with guests as the chef cooks in the fabulous gourmet kitchen. Featuring a guest suite on the main floor which could also make a convenient home office. Plenty of storage in the unfinished basement also is perfect for one or two more future bedrooms. The second floor offers a large owner's retreat with separate vanities, and deluxe walk-in shower. Two spacious secondary bedrooms with jack & jill bath finish out the second floor. HOA maintained homesites. Estimated closing time frame is March/April 2023. Walking distance to Suwanee Town Center, the Greenway trails, restaurants, shops, and so much more. Top North Gwinnett schools. Under construction - Photos are not actual home. Photos of similar previously built home.