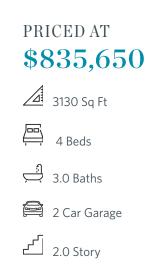

**ELEVATED** 

ELEVATE YOUR LIFE IN 2023! \$20k Incentive Any Way You Want on contract written before 3/31/2023 and closing on or before 4/28/23. Mansfield F floor plan - Beautiful white-painted modern farmhouse-style home offering luxurious living with details every buyer desires. Everything you wanted in a home. Open floor plan featuring 10 ft. ceilings. Impressive designer kitchen with a clear view of the family room. Sizable quartz island with plenty of seating for chatting with guests as the chef cooks in the fabulous gourmet kitchen. Featuring a guest suite on the main floor which could also make a convenient home office. Plenty of storage in the unfinished basement also is perfect for one or two more future bedrooms. The second floor offers a large owner's retreat with separate vanities, and deluxe walk-in shower. Two spacious secondary bedrooms with jack & jill bath finish out the second floor. HOA maintained homesites. Estimated closing time frame is March/April 2023. Walking distance to Suwanee Town Center, the Greenway trails, restaurants, shops, and so much more. Top North Gwinnett schools. Under construction - Photos are not actual home. Photos of similar previously built home.