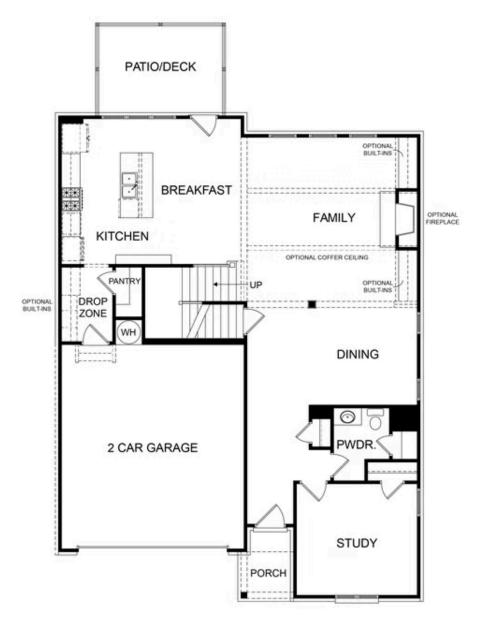

**ELEVATED** 

ELEVATE YOUR LIFE IN 2023! \$20k Incentive Any Way You Want on contract written before 3/31/2023 and closing on or before 4/28/23. Mansfield F floor plan - Beautiful white-painted modern farmhouse-style home offering luxurious living with details every buyer desires. Everything you wanted in a home. Open floor plan featuring 10 ft. ceilings. Impressive designer kitchen with a clear view of the family room. Sizable quartz island with plenty of seating for chatting with guests as the chef cooks in the fabulous gourmet kitchen. Featuring a guest suite on the main floor which could also make a convenient home office. Plenty of storage in the unfinished basement also is perfect for one or two more future bedrooms. The second floor offers a large owner's retreat with separate vanities, and deluxe walk-in shower. Two spacious secondary bedrooms with jack & jill bath finish out the second floor. HOA maintained homesites. Estimated closing time frame is March/April 2023. Walking distance to Suwanee Town Center, the Greenway trails, restaurants, shops, and so much more. Top North Gwinnett schools. Under construction - Photos are not actual home. Photos of similar previously built home.