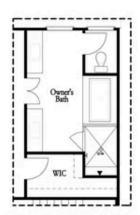

**Optional Fireplace** 

Second Floor

Optional Tub/Shower Combo Third Floor - 2 Bedroom Layout ONLY

Want to Know More About This Home?