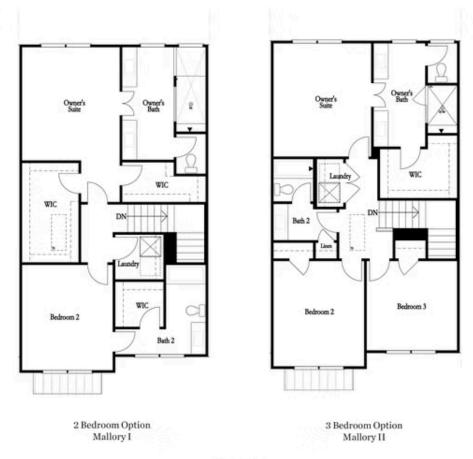

**Optional Fireplace** 

Second Floor

Optional Tub/Shower Combo Third Floor - 2 Bedroom Layout ONLY

Want to Know More About This Home?