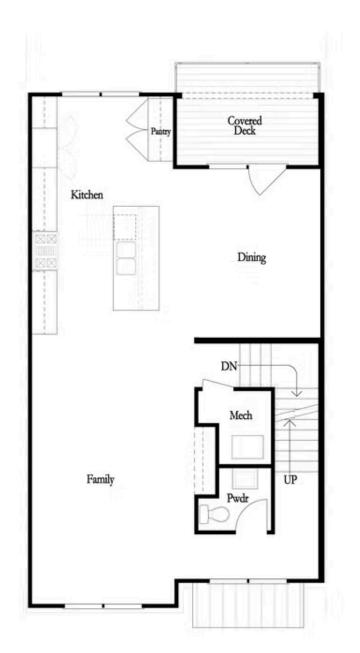

**ELEVATED** 

PRICED AT \$565,150 2220 Sq Ft 4 Beds 3.5 Baths 2 Car Garage

ELEVATE YOUR LIFE IN 2023! New Year New Price PLUS \$20K Any Way You Want on contract written before January 31, 2023 and closing by March 31, 2023! WELCOME HOME! Classic farmhouse-style END UNIT townhome offers luxurious living loaded with upgrades as standard! Offering luxurious, sophisticated living where quality abounds in this stately 3-story beauty in a community of amazing architecture, meandering sidewalks & ample parking. Light and bright with tons of windows. Main level's open concept living has impressive designer kitchen outfitted w/beautiful white 42" cabinets, large walk-in pantry, oversized island w/plenty of seating & quartz counters overlooking spacious family room w/ beautiful fireplace. Enjoy easy access to the main level deck perfect for outdoor meals, coffee in the morning or glass of wine at night. Relax & unwind on the upper level which features 3 bedrooms including the owner suite w/luxurious en suite bath w/dual vanities, large shower & sizable walk-in closet. Terrace level entry has convenient office, workout room or 4th bedroom with full bath. Neutral paint colors throughout paired w/crisp white trim & finishes every buyer craves. Expertly executed, this designer residence has enviable details on all 3 levels. Thoughtfully planned for today's lifestyle, enjoy the ...