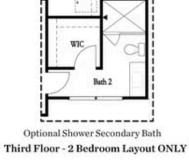

**Optional Fireplace** 

Second Floor

Optional Tub/Shower Combo Third Floor - 2 Bedroom Layout ONLY

Want to Know More About This Home?