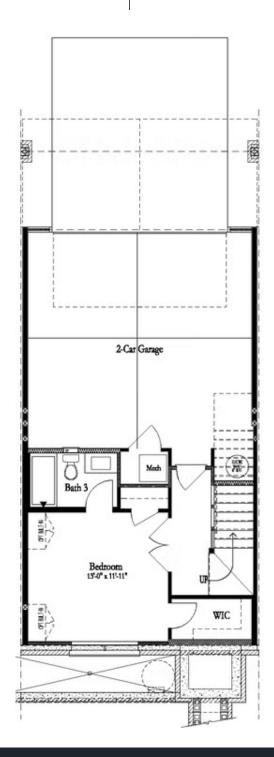

"New Year, New Home, New You!" Move-in Ready! Stunning 'Graham' townhome by The Providence Group. Sun-drenched main level's open plan has impressive chef's kitchen featuring beautiful 42" cabinets, stainless steel appliances including range hood, huge island with plenty of seating & quartz counters with views to spacious family room with beautiful fireplace. Hard surface floors throughout main living area. Worried about spending thousands in upgrades? Not here! Enjoy easy access from the sunroom to the main level deck perfect for morning coffee or evening cocktails. The upper level which features 2 bedrooms including the owner suite with spa like bath with dual vanities, large shower, soaking tub and spacious walk-in closet. Terrace level entry has flex space perfect for convenient office or 3rd bedroom with full bath. Neutral paint colors throughout paired with crisp white trim & finishes every buyer is looking for. This designer residence has splendid details on each level. Thoughtfully planned for today's lifestyle, enjoy the ease and convenience of luxury living within walking distance to Suwanee Town Center, walking trails and Parks. Swim community with large beautiful pool. "Elevate your life in 2024 with a new townhome." PHOTOS ARE NOT OF ACTUAL HOME. Move-In Ready! Final ...