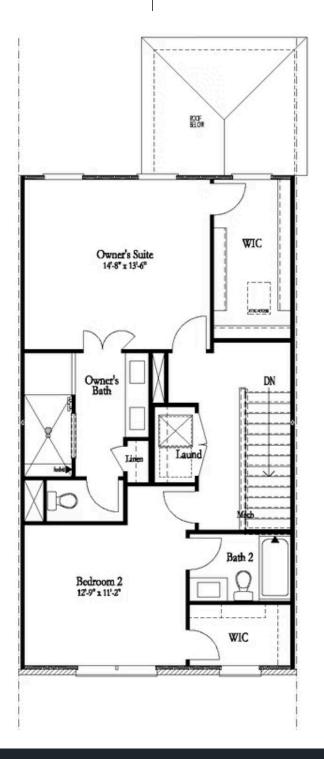

th spa like bath with dual vanities, large shower, soaking tub and spacious walk-in closet. Terrace level entry has flex space perfect for convenient office or 3rd bedroom with full bath. Neutral paint colors throughout paired with crisp white trim & finishes every buyer is looking for. This designer residence has splendid details on each level. Thoughtfully planned for today's lifestyle, enjoy the ease and convenience of luxury living within walking distance to Suwanee Town Center, walking trails and Parks. Swim community with large beautiful pool. "Elevate your life in 2024 with a new townhome." PHOTOS ARE NOT OF ACTUAL HOME. Move-In Ready! Final ...

### Want to Know More About This Home?









# Want to Know More About This Home?









# Want to Know More About This Home?









# Want to Know More About This Home?