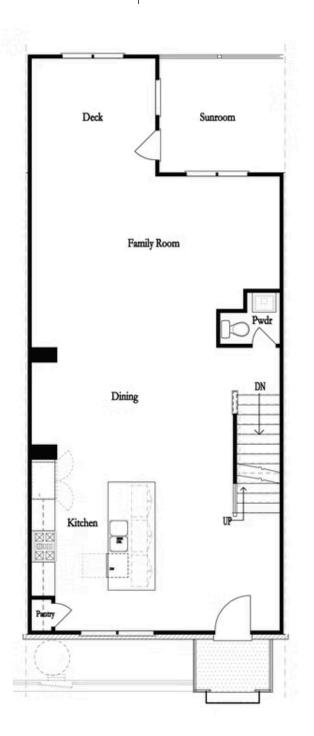

"New Year, New Home, New You!" Move-in Ready! Stunning 'Graham' townhome by The Providence Group. Sun-drenched main level's open plan has impressive chef's kitchen featuring beautiful 42" cabinets, stainless steel appliances including range hood, huge island with plenty of seating & quartz counters with views to spacious family room with beautiful fireplace. Hard surface floors throughout main living area. Worried about spending thousands in upgrades? Not here! Enjoy easy access from the sunroom to the main level deck perfect for morning coffee or evening cocktails. The upper level which features 2 bedrooms including the owner suite with spa like bath with dual vanities, large shower, soaking tub and spacious walk-in closet. Terrace level entry has flex space perfect for convenient office or 3rd bedroom with full bath. Neutral paint colors throughout paired with crisp white trim & finishes every buyer is looking for. This designer residence has splendid details on each level. Thoughtfully planned for today's lifestyle, enjoy the ease and convenience of luxury living within walking distance to Suwanee Town Center, walking trails and Parks. Swim community with large beautiful pool. "Elevate your life in 2024 with a new townhome." PHOTOS ARE NOT OF ACTUAL HOME. Move-In Ready! Final ...