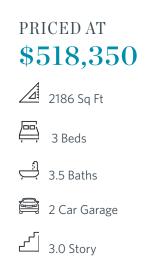

"New Year, New Home, New You!" Move-in Ready! Stunning 'Graham' townhome by The Providence Group. Sun-drenched main level's open plan has impressive chef's kitchen featuring beautiful 42" cabinets, stainless steel appliances including range hood, huge island with plenty of seating & quartz counters with views to spacious family room with beautiful fireplace. Hard surface floors throughout main living area. Worried about spending thousands in upgrades? Not here! Enjoy easy access from the sunroom to the main level deck perfect for morning coffee or evening cocktails. The upper level which features 2 bedrooms including the owner suite with spa like bath with dual vanities, large shower, soaking tub and spacious walk-in closet. Terrace level entry has flex space perfect for convenient office or 3rd bedroom with full bath. Neutral paint colors throughout paired with crisp white trim & finishes every buyer is looking for. This designer residence has splendid details on each level. Thoughtfully planned for today's lifestyle, enjoy the ease and convenience of luxury living within walking distance to Suwanee Town Center, walking trails and Parks. Swim community with large beautiful pool. "Elevate your life in 2024 with a new townhome." PHOTOS ARE NOT OF ACTUAL HOME. Move-In Ready! Final ...