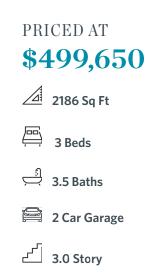

## 1333 HARVEST PARK LANE, 172 THE GRAYSON TOWNHOUSE IN HARVEST PARK | SUWANEE, GA

ELEVATE YOUR LIFE IN 2023! New Year New Price PLUS \$20K Any Way You Want on contract written before January 31, 2023 and closing by March 31, 2023! A 3- story spacious townhome in Farmhouse style community. This open floorplan allows for tons of light and easy entertaining spaces. The family room has a fireplace and offers views to the dining room and the beautifully designed kitchen. The kitchen with oversized island features quartz countertops, tile backsplash and stainless appliances. The sizable sunroom is a nice space to relax or could be a great home office and the rear deck is a great spot for outdoor entertaining. The owners bath has a large shower with drying area & beautiful ceramic tiling. Plenty room for all your clothes in the large walk-in closet. Owner's suite, laundry, and second bedroom with en suite are all located on upper floor. The terrace level has the third bedroom with private bath. Swim community. Finest Gwinnett County schools. Estimated closing time frame: Feb/Mar 2023. PHOTOS AND VIRTUAL TOUR ARE NOT OF ACTUAL HOME. Harvest Park is 1 mile to Suwanee Town Center Park close to the Greenway, restaurants, and so much more. Walk to Suwanee ...