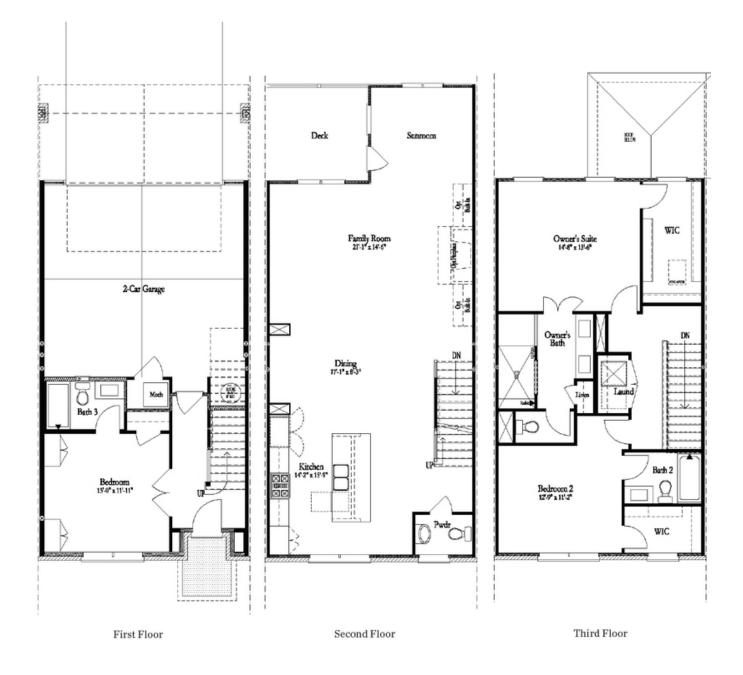

## 1333 HARVEST PARK LANE, 172 THE GRAYSON TOWNHOUSE IN HARVEST PARK | SUWANEE, GA

ELEVATE YOUR LIFE IN 2023! New Year New Price PLUS \$20K Any Way You Want on contract written before January 31, 2023 and closing by March 31, 2023! A 3- story spacious townhome in Farmhouse style community. This open floorplan allows for tons of light and easy entertaining spaces. The family room has a fireplace and offers views to the dining room and the beautifully designed kitchen. The kitchen with oversized island features quartz countertops, tile backsplash and stainless appliances. The sizable sunroom is a nice space to relax or could be a great home office and the rear deck is a great spot for outdoor entertaining. The owners bath has a large shower with drying area & beautiful ceramic tiling. Plenty room for all your clothes in the large walk-in closet. Owner's suite, laundry, and second bedroom with en suite are all located on upper floor. The terrace level has the third bedroom with private bath. Swim community. Finest Gwinnett County schools. Estimated closing time frame: Feb/Mar 2023. PHOTOS AND VIRTUAL TOUR ARE NOT OF ACTUAL HOME. Harvest Park is 1 mile to Suwanee Town Center Park close to the Greenway, restaurants, and so much more. Walk to Suwanee ...