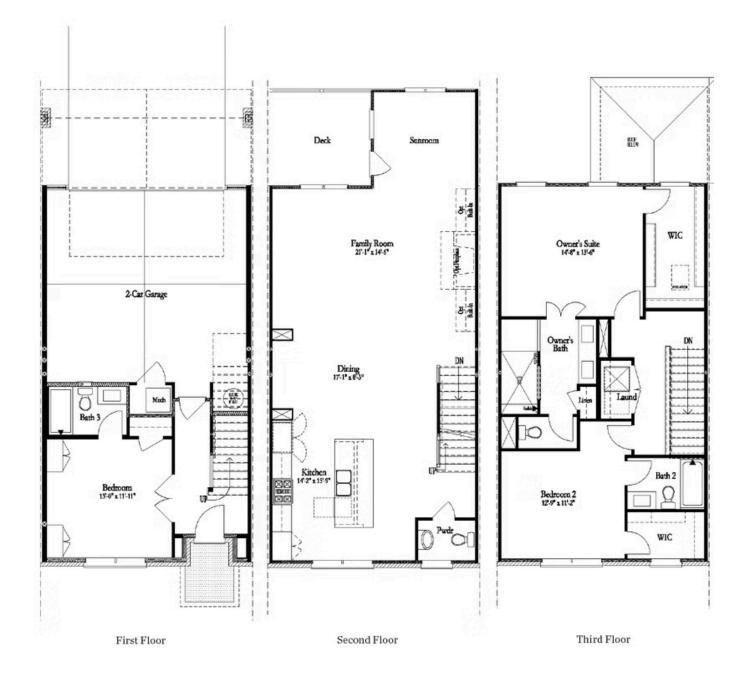

## 1343 HARVEST PARK LANE, 171 THE GRAYSON **TOWNHOUSE IN HARVEST PARK | SUWANEE, GA**

PRICED AT

\$490,650

**ELEVATED** 

2186 Sq Ft 3 Beds 3.5 Baths 2 Car Garage <u> 3.0 Story</u> ELEVATE YOUR LIFE IN 2023! New Year New Price PLUS \$20K Any Way You Want on contract written before January 31, 2023 and closing by March 31, 2023! The GRAYSON, by The Providence Group is an open concept, 3-bedroom townhome. This farmhouse style townhome is open and spacious in design. Our gourmet kitchen

features: guartz countertops, beautifully stained cabinets, tile backsplash, and HUGE island with plenty of room for seating. This bright kitchen opens to dining room, family room & sunroom making it easy to entertain. Need an extra space for a home office area or a peaceful area to just lounge and read a book? The sunroom offers a space for either of these. The deck is perfect for early morning coffee or a late-night glass of wine. All bedrooms have their own private bathrooms. The primary bathroom has large glass enclosed shower and a separate tub~~ perfect for those Calgon take me away moments.. Laundry is located upstairs in hallway near bedrooms for convenience. Harvest Park is located just 1 mile from Suwanee Towne Center, the heart of Suwanee. Such an easy walk to all the restaurants, shops and parks! White Street Park is across from the community ...